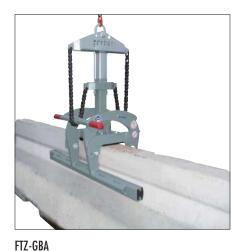

## **Grab for Prefabricated Concrete Products FTZ-GBA**

With the FTZ-GBA grab for prefabricated products, you can move special protective wall elements quickly and effectively with parallel or specially formed side faces.

Protective wall elements can be moved with conically tapering side walls only to a limited extent and after individual approval.

Hydraulic versions are available on request.

- Cost savings through short cycle times.
- Suspension bolt for lifting device.
- Automatic release for fully automatic switch over from "full" to "empty".
- Exchangeable rubber grippers (only FTZ-GBA).
- Durable surface protection by galvanizing.

FTZ-GBA-S

| Туре      | Length of Gripper<br>mm (in) | Inside Height<br>mm (in) | Dead Weight<br>kg (lbs) | Gripping Range<br>mm (in) | Working Load Limit/WLL<br>kg (lbs) | Order-Number |
|-----------|------------------------------|--------------------------|-------------------------|---------------------------|------------------------------------|--------------|
| FTZ-GBA   | 1,200 (471/4)                | 255 (10)                 | 120 (265)               | 150 (6)                   | 2,600 (5,700)                      | 53100356     |
| FTZ-GBA-S | 1,200 (471/4)                | 295 (11½)                | 119 (260)               | 240 (9½)                  | 2,900 (6,400)                      | 53100356-001 |