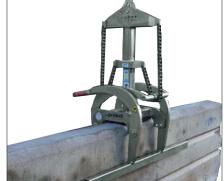

Protective wall elements can be moved with conically tapering side walls only to a limited extent and after individual approval.

Hydraulic versions are available on request.

- Cost savings through short cycle times.
- Suspension bolt for lifting device.
- Automatic release for fully automatic switch over from "full" to "empty".
- Exchangeable rubber grippers (only FTZ-GBA).
- Durable surface protection by galvanizing.

FTZ-GBA-S

| Туре      | Length of Gripper<br>mm (in) | Inside Height<br>mm (in) | Dead Weight<br>kg (lbs) | Gripping Range<br>mm (in) | Working Load Limit/WLL<br>kg (lbs) | Order-Number |
|-----------|------------------------------|--------------------------|-------------------------|---------------------------|------------------------------------|--------------|
| FTZ-GBA   | 1,200 (471/4)                | 255 (10)                 | 120 (265)               | 150 (6)                   | 2,600 (5,700)                      | 53100356     |
| FTZ-GBA-S | 1,200 (471/4)                | 295 (11½)                | 119 (260)               | 240 (9½)                  | 2,900 (6,400)                      | 53100356-001 |