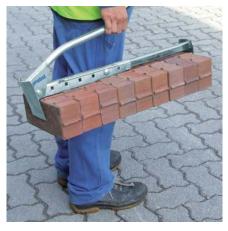

## **Brick Handles KKT**

- For the efficient transportation of bricks from the pallet to the laying surface.
- Adjustable.
- Durable surface protection by galvanizing.

KKT

| Туре | Dead Weight kg (lbs) | Gripping Range mm (in)    | Working Load Limit/WLL kg (lbs) | Order-Number |
|------|----------------------|---------------------------|---------------------------------|--------------|
| KKT  | 2 (4)                | 400 - 670 (153/4 - 261/2) | 50 (110)                        | 51800025     |