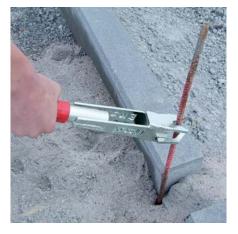

## **Pin Extractor ENZ**

Simple but very efficient tool to pull out string line pins used on construction sites.

- The previous time consuming and often injury causing method, to pull out pins just by hand or using pliers, hammer and such are gone now.
- With the ENZ, the pins are not bent when pulled out.
- I When lifted up, the V shaped clamping system locks to the pin. Now pulling and turning movements to loosen the pin can be exerted without any real physical effort.
- Durable surface protection by galvanizing.
- I Hardened gear segment.

ENZ

| Туре | Description   | Diameter outside mm (in)              | Dead Weight kg (lbs) | Order-Number |
|------|---------------|---------------------------------------|----------------------|--------------|
| ENZ  | Pin Extractor | $10 - 30 (\frac{1}{2} - \frac{1}{4})$ | 0.64 (1.4)           | 51800038     |