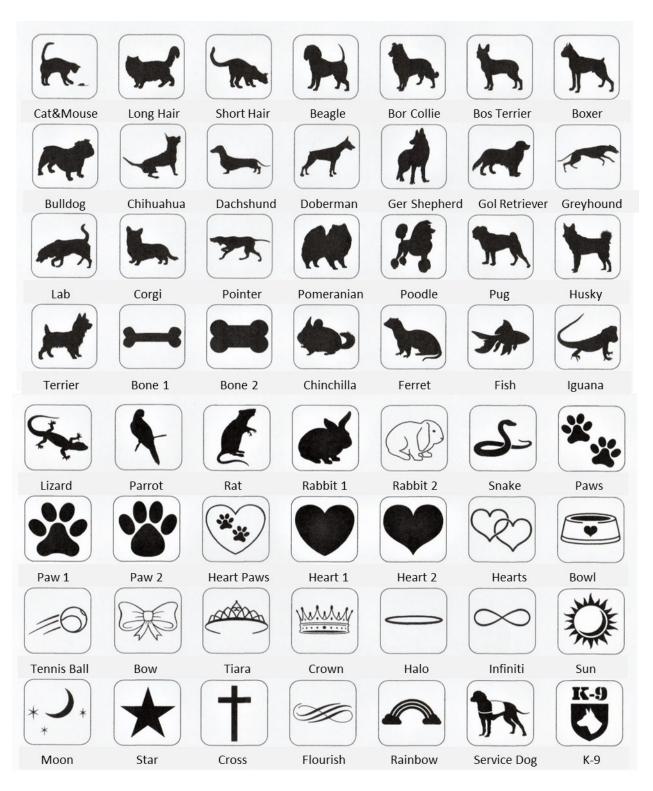

## \*\* IMAGE OPTIONS ARE ONLY FOR BAMBOO URNS \*\*

The Standard Bamboo Package urn includes one of the images below at no additional cost.

\*\* Images will appear <u>above</u> the engraving text \*\*

Please circle your choice OR select \_\_\_\_\_No Image.