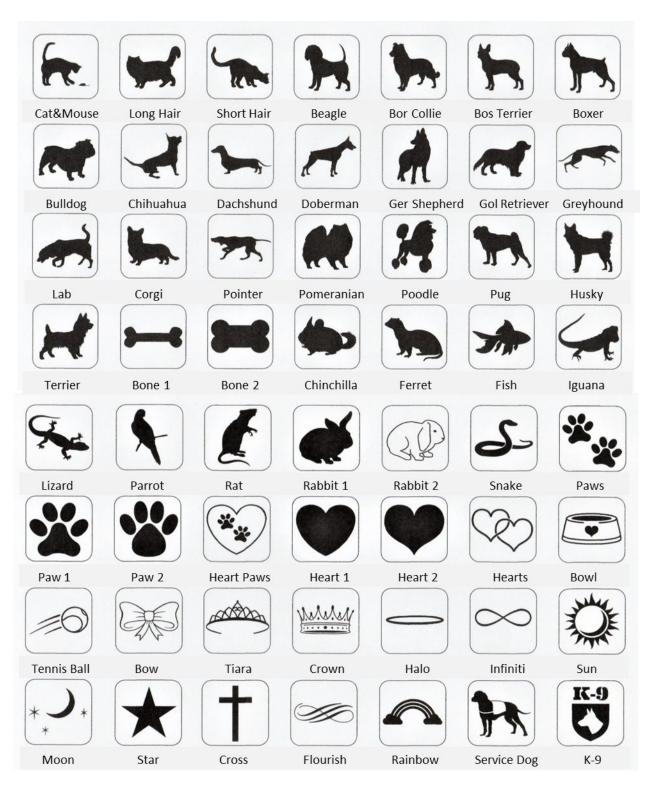

## \*\* IMAGE OPTIONS ARE ONLY FOR BAMBOO URNS \*\*

The Bamboo upgrade urn : one of the images below for an additional \$15 (optional).

\*\* Images will appear above the engraving text \*\*

Please circle your choice OR select \_\_\_\_No Image.