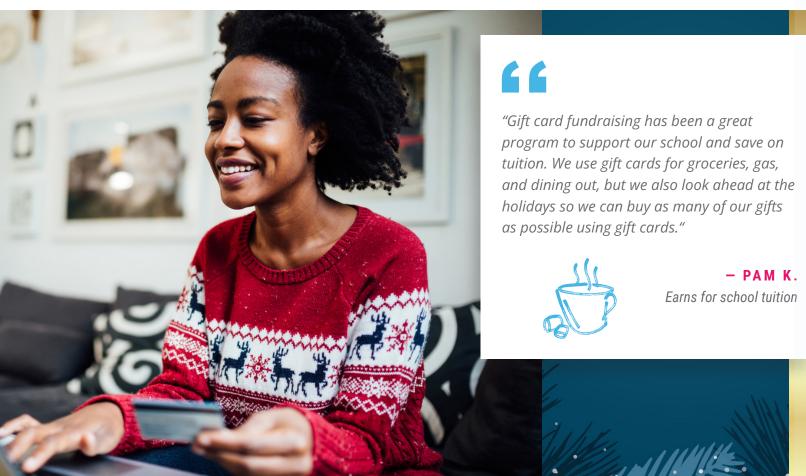

## GIVE THEM WHAT THEY WANT SUPPORT WHAT YOU LOVE

Spread holiday cheer with seasonal coffees and festive food when you give the gift of Dunkin'.

66

"I used my account to purchase Safeway gift cards for my staff of 40 just before Thanksgiving to thank them for their hard work and help them with their holiday meal planning. They were so happy to receive them."

MICHELLE D.
 Earns for her school