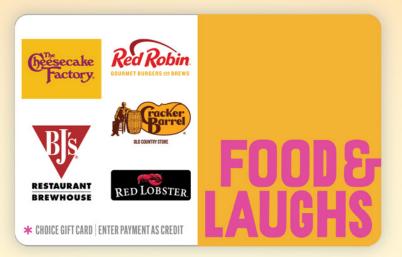

#### **EARN 8%**

The Food & Laughs gift card can be used at The Cheesecake Factory, Red Robin, Cracker Barrel, Red Lobster, and BJ's Restaurant & Brewhouse.

Earns for school tuition

Earn 4% -