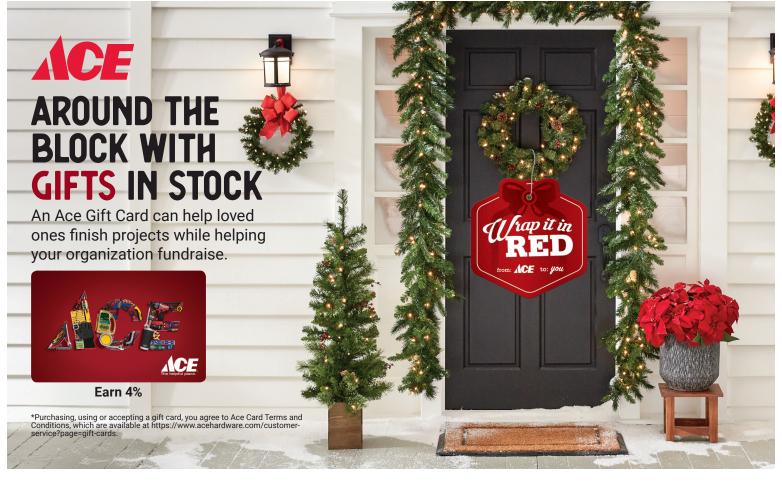

#### DIY-er

| Ace Hardware                 | 4% |
|------------------------------|----|
| The Home Depot               | 4% |
| Jo-Ann Fabric & Craft Stores | 6% |
| Lowe's                       | 4% |
| Menards                      | 3% |
| Michaels                     | 4% |