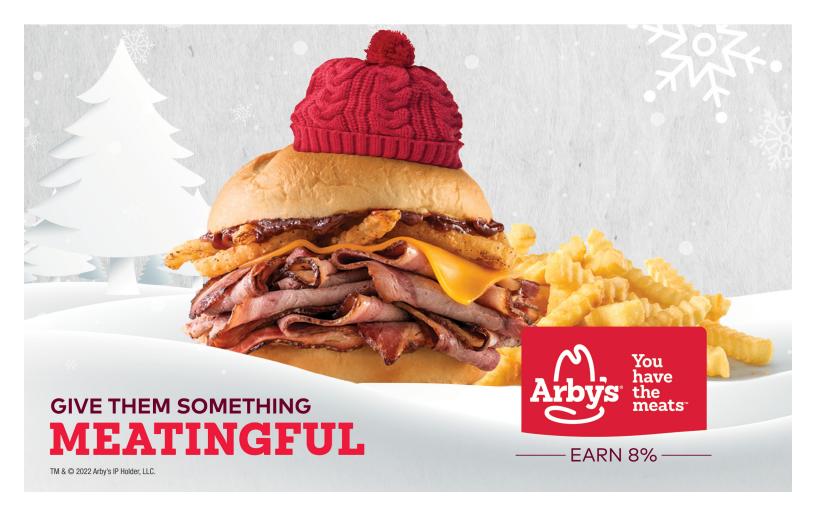

|      | _    |     |    |
|------|------|-----|----|
| Pot  | ובע  | an  | r. |
| 1 60 | ı aı | CII | L. |

| Fleet Farm | 3.5% |
|------------|------|
| Petco      | 5%   |
| PetSmart   | 5%   |

| Foodie                     |      |
|----------------------------|------|
| Arby's                     | 8%   |
| Buffalo Wild Wings®        | 8%   |
| Cheesecake Factory         | 5%   |
| Chili's Grill & Bar        | 11%  |
| Chipotle Mexican Grill     | 10%  |
| Domino's                   | 8%   |
| DoorDash                   | 3%   |
| Five Guys                  | 7.5% |
| Happy Dining (multi-brand) | 8%   |
| Home Chef                  | 7.5% |
| Miller's Ale House         | 8%   |
| Outback Steakhouse         | 10%  |
| Panda Express              | 8%   |
| Panera                     | 8%   |
| Publix                     | 2.5% |
| Smoothie King              | 8%   |
| Sonic                      | 8%   |
| TGI Fridays                | 9%   |
| Whole Foods Market         | 3%   |
| Zaxby's                    | 8%   |
|                            |      |