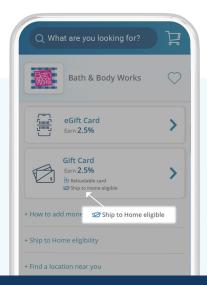

# A LEGENDARY ADDITION TO YOUR HOLIDAY GIFT LINEUP

Gift cards can be used for dine in, take out, and delivery through buffalowildwings.com

Get gift cards delivered directly to your door

With our ship to home option, you can choose to get gift cards from hundreds of top-selling brands sent right to you (or another address if you want to send a gift). Available in the mobile app or on RaiseRight.com.

### 250+ eligible brands

No activation fees

+ MORE

#### **How it works**

Shop a category and filter your search by gift cards that are ship to home eligible. Or, look for the label on the detail pages of the brands you shop.

Plan ahead and place your orders today for home delivery or direct to friends and family.