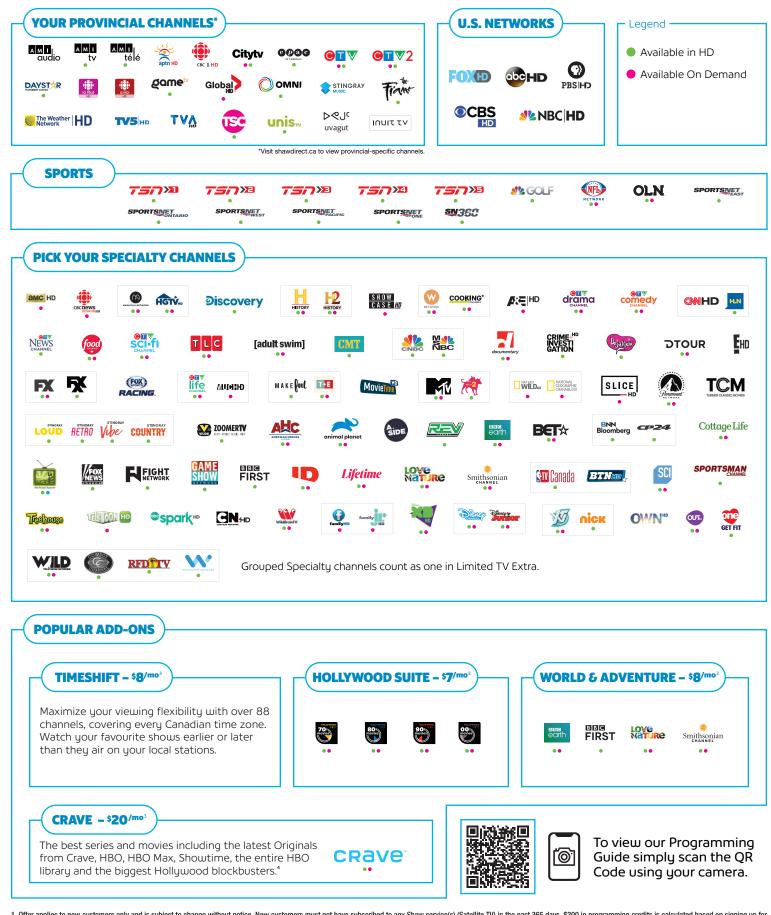

#### Limited TV Extra includes:

✓ Your Provincial Channels.

🔗 US Networks in HD.

Specialty Channels - Pick 10.

TSN & Sportsnet in HD.