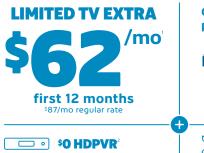

#### Limited TV Extra includes:

✓ Your Provincial Channels.

🔗 US Networks in HD.

Specialty Channels - Pick 10.

TSN & Sportsnet in HD.