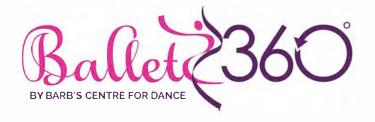

Ballet 360 offers a Boys Only Ballet class for those enrolled in levels III and IV/V. The class emphasizes on strength, pirouette technique and focuses on movements that are more commonly used in male variations.