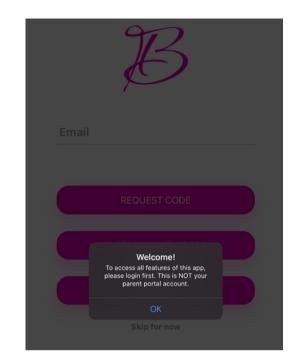

#### Select: Create Account

This will be your App account App account is not the same as BCFD Danceworks studio account

**Current BCFD Families:** Use the email address listed on your Danceworks account **New Families:** Use the email address you will list on your Danceworks account