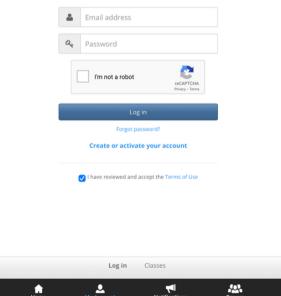

#### Login in to your BCFD Danceworks studio account

Access to your account provides the same features as logging in via the web

Register for Classes Pay Tuition View Account

Barb's Centre For Dance - Green Bay