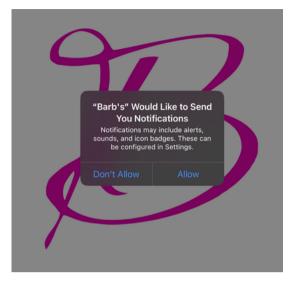

## **Allow Notifications**

Important to receive information. The app will be our main form of communication throughout the season.