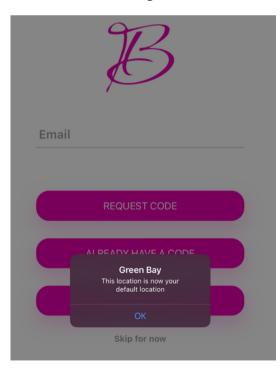

#### **Select Studio Location**

Can be changed later

#### Welcome Screen

Select OK