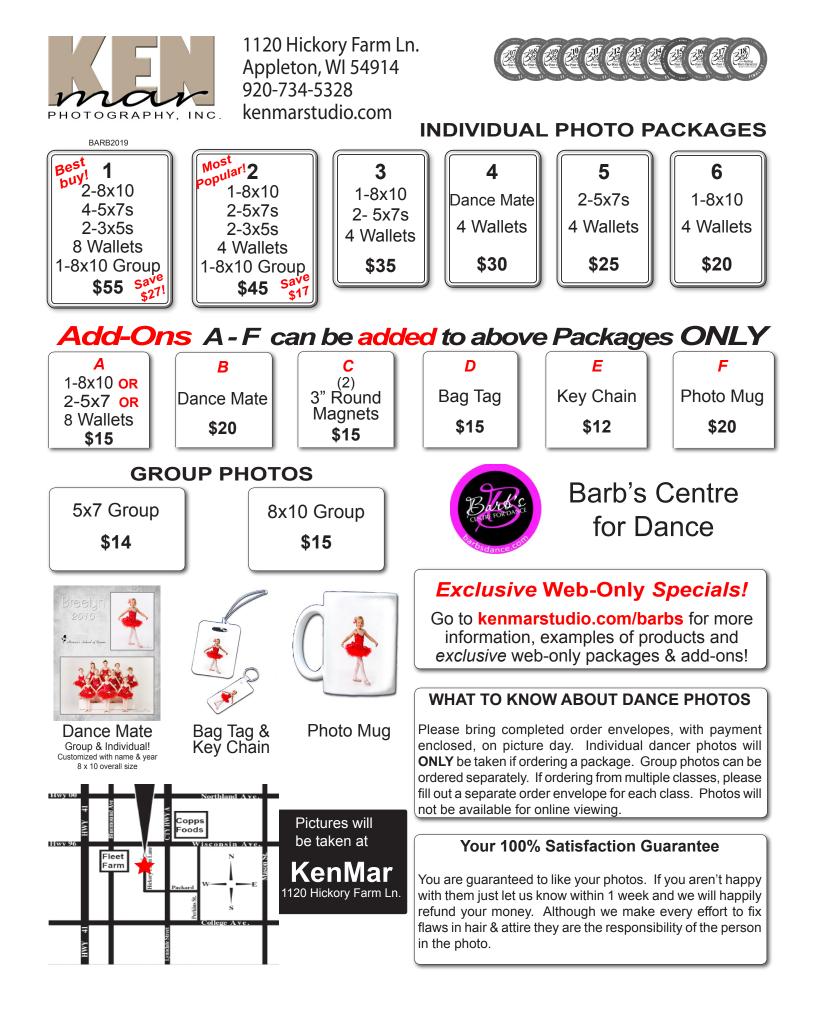

•The photo package prices are on the attached KenMar Photography form.

•For any solos, duet/ trios, small groups or sibling photographs, contact KenMar @ 920.734.5328 to schedule your appointment.

| Class Day/Time/Studio                    | Picture Day         | Time        | Tights (Dancewear Now)   | Type of Shoe |
|------------------------------------------|---------------------|-------------|--------------------------|--------------|
| Tuesday 10:00-11:00am 3-5 yr Tap/Ballet  | Monday, April 8     | 3:45 - 4:30 | 215C Euroskin Suntan     | Black Ballet |
| Tuesday 4:30-5:30 3-5yr Tap/Ballet       | Monday, April 8     | 4:30-5:00   | 215C Euroskin Suntan     | Black Ballet |
| Wednesday 4:45-5:30 7-9 yr Hip Hop       | Monday, April 8     | 5:00 - 5:20 | None                     | Black Jazz   |
| Wednesday 6:30-7:15 10+ Tap              | Monday, April 8     | 5:20 - 5:40 | 215 Euroskin Suntan      | Black Tap    |
| Wednesday 6:00-6:45 7-9 yr Tap           | Monday, April 8     | 5:40 - 6:10 | 215 Euroskin Suntan      | Black Tap    |
| Wednesday 7:15-8:00 10+ Jazz             | Monday, April 8     | 6:10 - 6:20 | 215 Euroskin Suntan      | Black Jazz   |
| Wednesday 6:45-7:30 7-9 yr Jazz          | Monday, April 8     | 6:20 - 6:50 | 215 Euroskin Suntan      | Black Jazz   |
| Rising Stars Tap                         | Monday, April 8     | 6:50 - 7:20 | Follow Team Shoes/Tights |              |
| Wednesday 7:30-8:15 12+ Jazz             | Monday, April 8     | 7:20-7:40   | 215 Euroskin Suntan      | Black Jazz   |
| Rising Stars Jazz                        | Monday, April 8     | 7:40-8:10   | Follow Team Shoes/Tights |              |
| Wednesday 8:15-9:00 12+ Hip Hop          | Monday, April 8     | 8:10-8:30   | None                     | Black Jazz   |
| Rising Stars Lyrical                     | Monday, April 8     | 8:30-9:00   | Follow Team Shoes/Tights |              |
| Wednesday 8:15-9:00 12+ Contemporary     | Monday, April 8     | 9:00-9:20   | 215 Euroskin Suntan      | Tan Jazz     |
|                                          |                     |             |                          |              |
| Thursday 10:00-10:30am 2 year Movement   | Tuesday, April 9    | 3:45 - 4:30 | 215C Euroskin Suntan     | Black Ballet |
| Thursday 10:30-11:30am 3-5 yr Tap/Ballet | Tuesday, April 9    | 4:30-5:00   | 215C Euroskin Suntan     | Black Ballet |
| Elite Stars                              | Tuesday, April 9    | 5:00-5:20   | Follow Team Shoes/Tights |              |
| Elite Stars                              | Tuesday, April 9    | 5:20 - 5:40 | Follow Team Shoes/Tights |              |
| Elite Stars                              | Tuesday, April 9    | 5:40 - 6:00 | Follow Team Shoes/Tights |              |
| Elite Stars                              | Tuesday, April 9    | 6:00 - 6:20 | Follow Team Shoes/Tights |              |
| Junior Troupe Tap                        | Tuesday, April 9    | 6:20-7:05   | Follow Team Shoes/Tights |              |
| Junior Troupe Jazz                       | Tuesday, April 9    | 7:05-7:25   | Follow Team Shoes/Tights |              |
| Junior Troupe Lyrical                    | Tuesday, April 9    | 7:25-8:10   | Follow Team Shoes/Tights |              |
|                                          |                     |             |                          |              |
| Thursday 5:00-5:30 2 year Movement       | Wednesday, April 10 | 3:45 - 4:30 | 215C Euroskin Suntan     | Black Ballet |
| Thursday 5:30-6:30 3-5 yr Tap/Ballet     | Wednesday, April 10 | 4:30-5:00   | 215C Euroskin Suntan     | Black Ballet |
| Monday 4:00-5:00 3-5 yr Tap/Ballet       | Wednesday, April 10 | 5:00-5:30   | 215C Euroskin Suntan     | Black Ballet |
| Shooting Stars Tap                       | Wednesday, April 10 | 6:00-6:30   | Follow Team Shoes/Tights |              |
| Shooting Stars Jazz                      | Wednesday, April 10 | 6:30-7:00   | Follow Team Shoes/Tights |              |
| Shooting Stars Lyrical                   | Wednesday, April 10 | 7:00-7:30   | Follow Team Shoes/Tights |              |
| Shooting Stars Contemporary              | Wednesday, April 10 | 7:30-8:00   | Follow Team Shoes/Tights |              |
| Starlight Tap                            | Wednesday, April 10 | 8:00-8:20   | Follow Team Shoes/Tights |              |
| Starlight Jazz                           | Wednesday, April 10 | 8:20-8:40   | Follow Team Shoes/Tights |              |