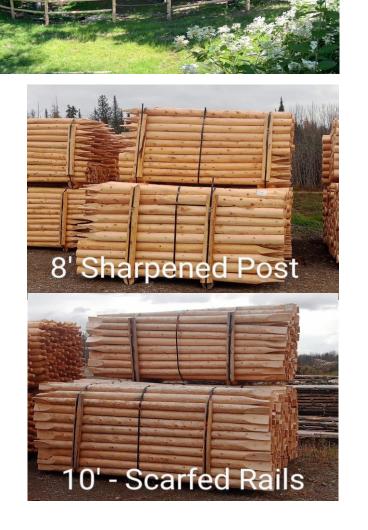

Tree length - Willing to purchase land run not the leftovers.

We do not saw lumber, we produce post and rail fencing, see pictures below. We will purchase other products such as shingle wood and saw material to help producers.

## **Our Products:**

10' - Doweled Rails