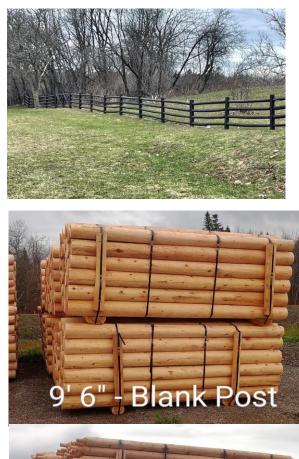

Tree length - Willing to purchase land run not the leftovers.

We do not saw lumber, we produce post and rail fencing, see pictures below. We will purchase other products such as shingle wood and saw material to help producers.

## **Our Products:**

10' - Doweled Rails