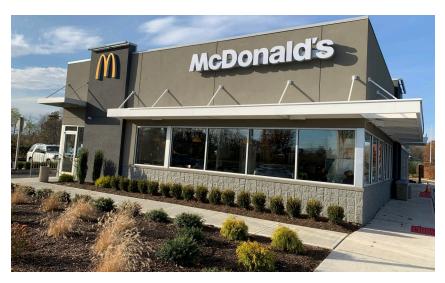

## McDonald's

Route 9 Toms River, NJ

3,000 SF– Pad site for new build McDonald's with Double Drive Through Lanes;

Site design, regulatory permitting; planning board approval process; construction administration and management.