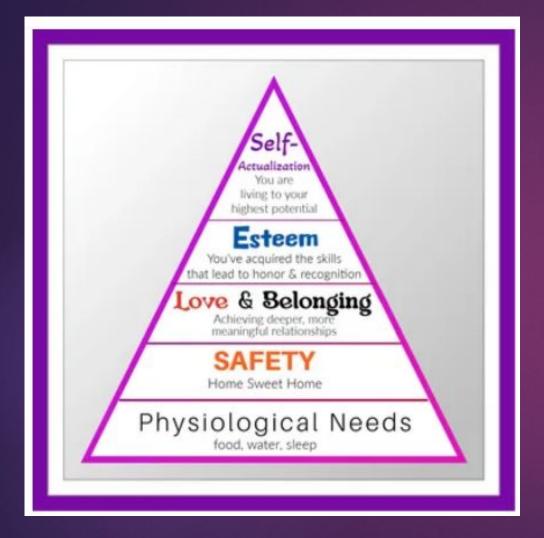

### MASLOW'S HIERARCHY OF NEEDS

LOVE HEALS YOUTH IS MAKING EFFORTS TO FULFILL THE NEEDS OF THE KIDS BASED ON MASLOW'S HIERARCHY. WE KNOW THAT HUMAN MOTIVATION IS BASED ON THE PURSUIT OF DIFFERENT LEVELS OF NEEDS. BY FULFILLING THE BASIC NEEDS, THE FOSTER YOUTH WILL BE ABLE TO MOVE ON TO THE MORE ADVANCED NEEDS AND FINALLY THRIVE AS THEY DEVELOP AND BEGIN TO REALIZE THEIR POTENTIAL.