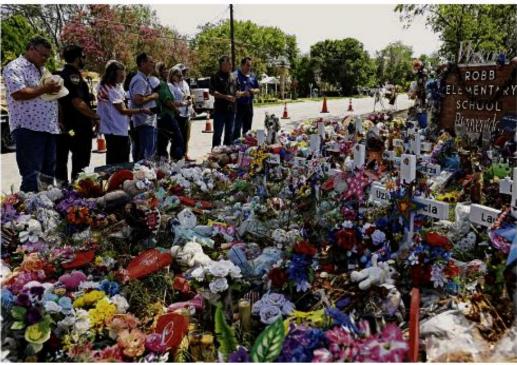

A delegation from Montgomery County and Conroe prays by a memorial for shooting victims at Robb Elementary School.

## Conroe nonprofit brings counseling support, meals

Nearby Utopia ISD also gets help in shooting aftermath

By Sondra Hernandez STAFF WRITER

At Utopia ISD, school counselor Ashleigh Kay has seen the impact the massacre at nearby Uvalde has had on her stu-

And while security concerns have been addressed, she said, mental health needs have not.

"We've had zero counseling assistance," Kay said, "I feel

just as important as the security aspect."

That's where the Conroehased nonprofit Love Heals Youth has stepped in to help.

A group of 16 Montgomery County residents, led by group founder Rebecca Smith-Nash, traveled to the Uvalde area Monday and delivered therapy kits and items for the therapy room at Utopia ISD.

Kay explained that the two like the mental health needs are communities are closely inter- these are all really important

twined with staff and students from Utopia having ties to Uvalde and vice versa.

One big difference is the 1A UIL classified Utopia ISD has not received the outpouring of resources that Uvalde has since the shooting.

"These are materials I can't afford to purchase on my budget," said Kay. "These items are considered a luxury but they're not really a luxury because

tools used to counsel kids.\*

Nash brought them tactile items, art pieces, soothing lamps, music and noise makers, essential oils and diffusers.

"These are therapeutic items for children to help them express feelings and develop a vocabulary for their emotions that they experience," said Nash, whose group provides therapeutic services to foster youths in group homes. "This

## Uvalde

Love Heals Youth, Joe Haliti, and Wesley Doolittle came together in June of 2022 and raised approximately \$30,000 in order to Send Love to Uvalde. After the event, a group of leaders from Montgomery County joined Love Heals Youth to deliver 650 meals to the first responders and city employees in Uvalde. Love Heals Youth also designed and setup a therapeutic room in a neighboring school that was also impacted by the horrific tragedy.