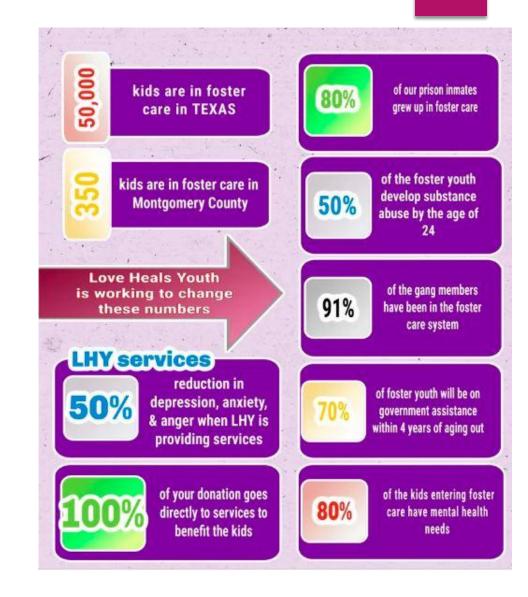

## The Numbers

50% reduction in Depression, Anxiety, and Anger based on pre & post assessments administered by mental health professionals.