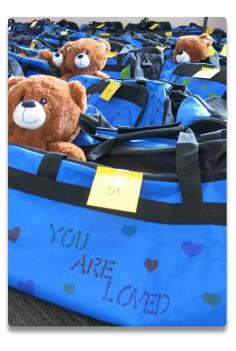

# Social Service Projects

- Day of Counseling
- Monthly Projects to provide special items to youth in group homes while raising awareness about what we do in the community
- Welcome Home Bags
- Community Partners with singer/songwriters & professional artists joining the foster youth for special occasions
- Daire to Read
- Christmas Carolling with our Musicians and Santa at the foster care group homes
- Movie Premier with the main actress and a Q&A for the foster youth afterwards