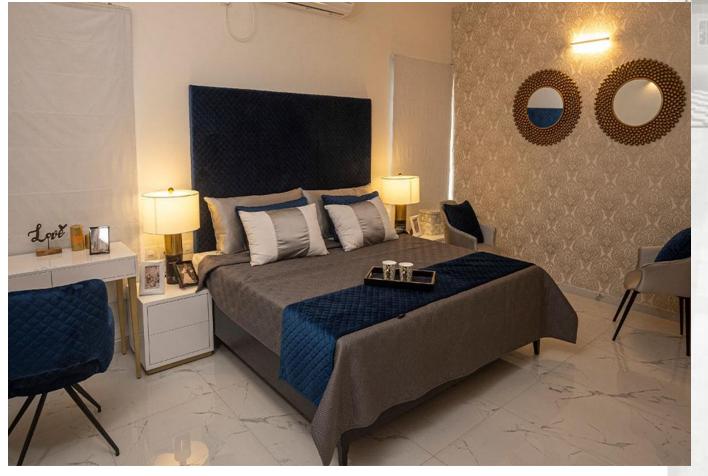

We used art deco mixed with modern elements for the plush and youthful vibe.

To get a timeless elegance, we choose Super sleek and muted tone finished wardrobe, Kitchen unit and TV wall. All are custom-built.