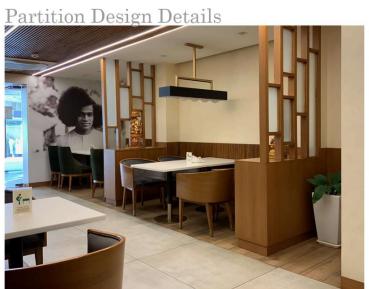

### **RESTAURANT PROJECT \_ ANDHRA PRADESI**

Key Plan

Ceiling Detail Completion

**INTERIOR SITE VIEWS** 

Interior views of Villa

Decor and accessories in shades of cream, yellow and gold add lightness to the master and guest bedroom, perfectly offsetting the marble patterned tile flooring, wall papers and glass shuttered wardrobe.