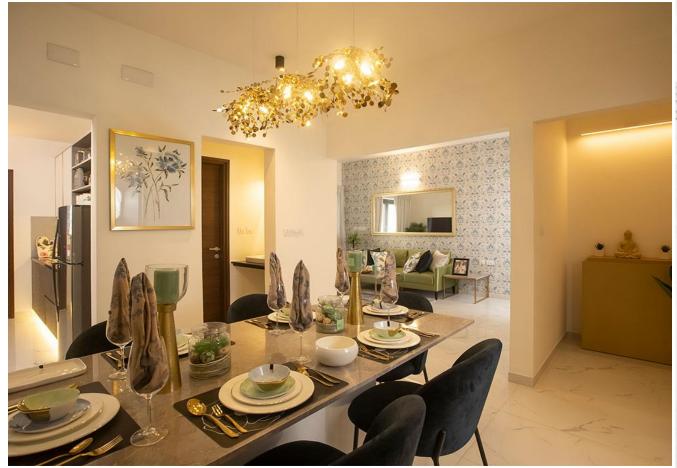

We used art deco mixed with modern elements for the plush and youthful vibe.

To get a timeless elegance, we choose Super sleek and muted tone finished wardrobe, Kitchen unit and TV wall. All are custom-built.

We kept the designs and colours of the kitchen with pastel finish and adding a bit of flair in the dado tile with a warm spot light addition.

Roman classic meets modern in the Lobby area where we opt patterned floor, and balanced the look with an elegant chandelier and plush furnishing in hues of royal emerald green and mustard yellow.