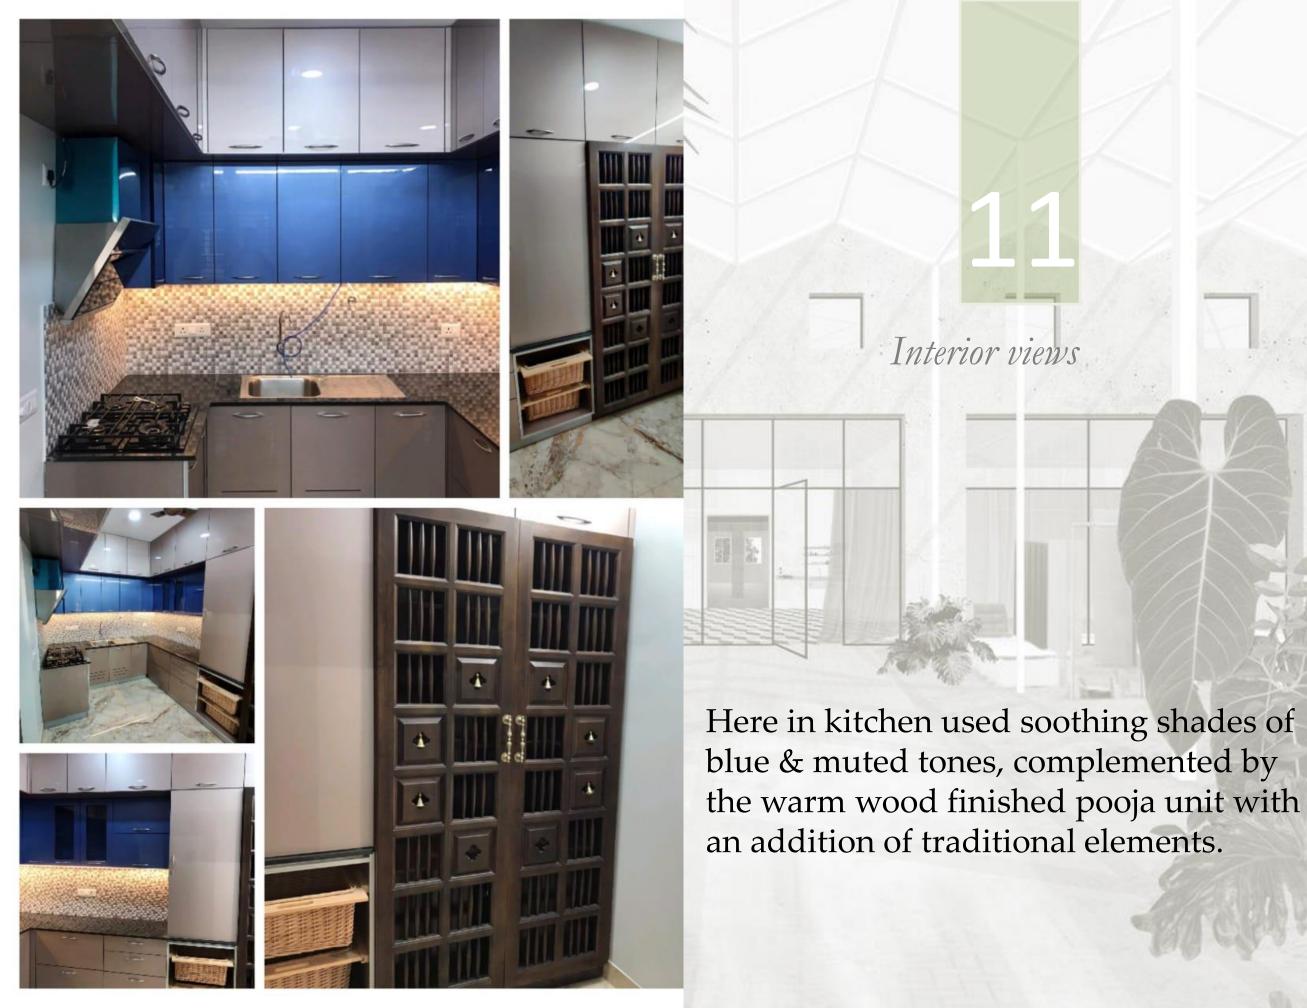

Finishes of the storages in shades of wooden tone, perfectly offsetting the half white tile flooring, TV wall paneling with grooves makes the feature wall effect.

Pooja Nook design with the extension of Storage unit concept.