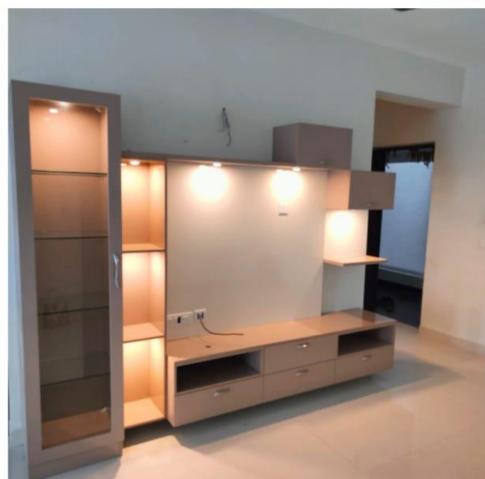

Finishes of the storages in shades of wooden tone, perfectly offsetting the half white tile flooring, TV wall paneling with grooves makes the feature wall effect.

Pooja Nook design with the extension of Storage unit concept.