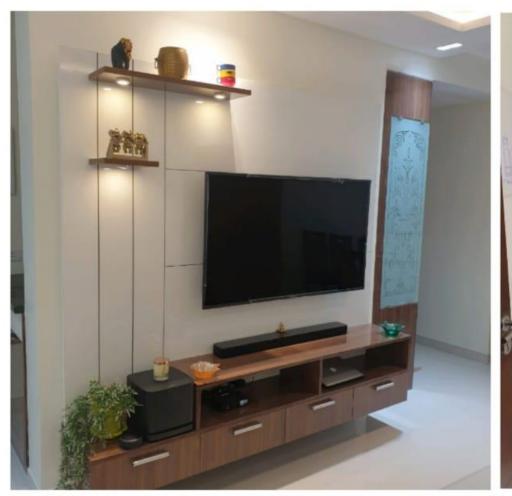

Finishes of the storages in shades of wooden tone, perfectly offsetting the half white tile flooring, TV wall paneling with grooves makes the feature wall effect.

Pooja Nook design with the extension of Storage unit concept.