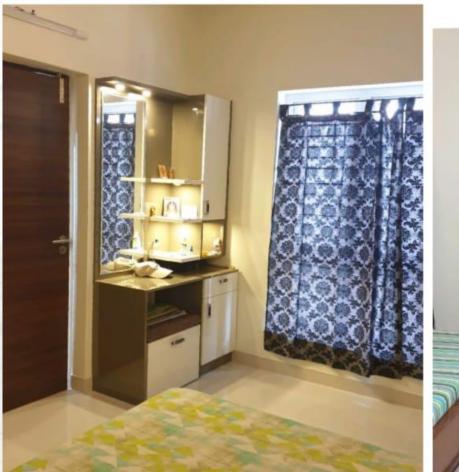

Finishes of the storages in shades of wooden tone, perfectly offsetting the half white tile flooring, TV wall paneling with grooves makes the feature wall effect.

Pooja Nook design with the extension of Storage unit concept.