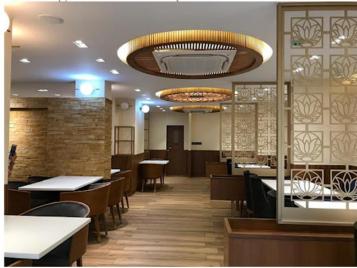

### **RESTAURANT PROJECT \_ ANDHRA PRADESI**

Key Plan

Ceiling Detail Completion

**INTERIOR SITE VIEWS** 

Interior views of Villa

Decor and accessories in shades of cream, yellow and gold add lightness to the master and guest bedroom, perfectly offsetting the marble patterned tile flooring, wall papers and glass shuttered wardrobe.