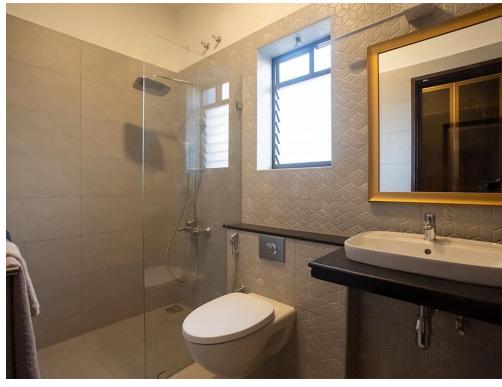

### **RESTAURANT PROJECT \_ ANDHRA PRADESI**

Key Plan

Ceiling Detail Completion

**INTERIOR SITE VIEWS** 

Interior views of Villa

Decor and accessories in shades of cream, yellow and gold add lightness to the master and guest bedroom, perfectly offsetting the marble patterned tile flooring, wall papers and glass shuttered wardrobe.