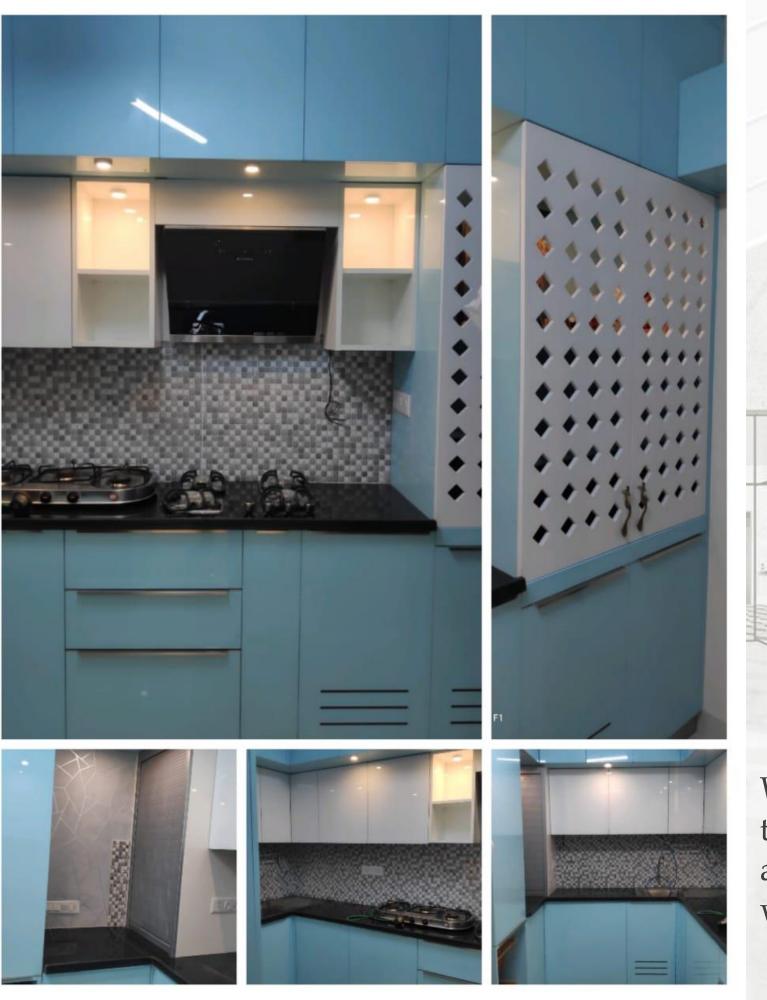

Finishes of the storages in shades of wooden tone, perfectly offsetting the half white tile flooring, TV wall paneling with grooves makes the feature wall effect.

Pooja Nook design with the extension of Storage unit concept.