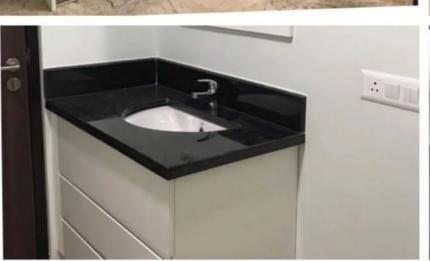

Finishes of the storages in shades of wooden tone, perfectly offsetting the half white tile flooring, TV wall paneling with grooves makes the feature wall effect.

Pooja Nook design with the extension of Storage unit concept.