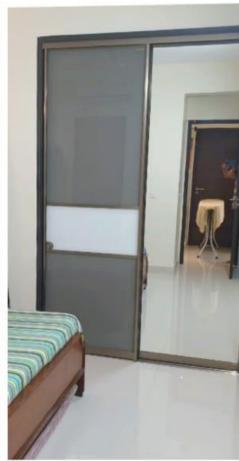

### **RESTAURANT PROJECT \_ ANDHRA PRADESI**

Key Plan

Ceiling Detail Completion

**INTERIOR SITE VIEWS** 

Interior views of Villa

Decor and accessories in shades of cream, yellow and gold add lightness to the master and guest bedroom, perfectly offsetting the marble patterned tile flooring, wall papers and glass shuttered wardrobe.