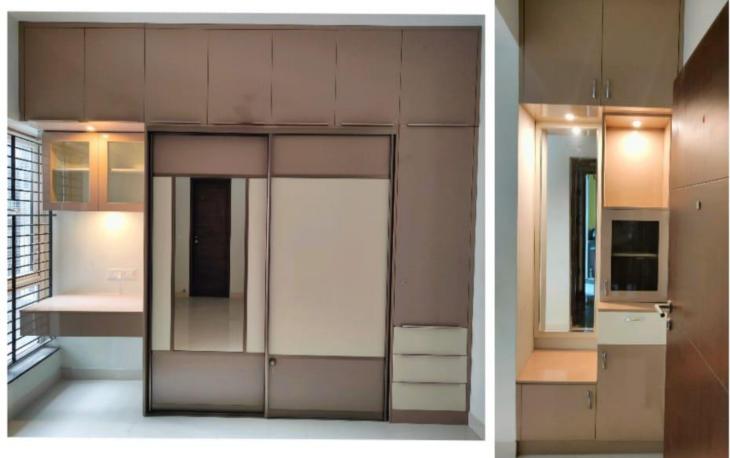

### **RESTAURANT PROJECT \_ ANDHRA PRADESI**

Key Plan

Ceiling Detail Completion

**INTERIOR SITE VIEWS** 

Interior views of Villa

Decor and accessories in shades of cream, yellow and gold add lightness to the master and guest bedroom, perfectly offsetting the marble patterned tile flooring, wall papers and glass shuttered wardrobe.