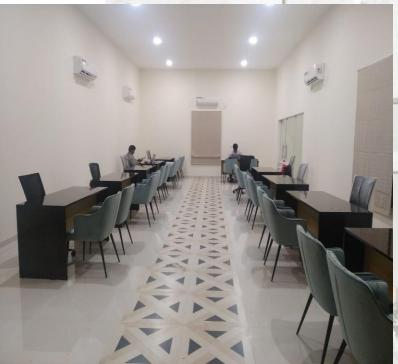

bright colours in the furnishings and added some pastel finishes in the movable furniture's combined to create a serene inviting space.























Finishes of the storages in shades of wooden tone, perfectly offsetting the half white tile flooring, TV wall paneling with grooves makes the feature wall effect.

































Pooja Nook design with the extension of Storage unit concept.







We used art deco mixed with modern elements for the plush and youthful vibe.





To get a timeless elegance, we choose Super sleek and muted tone finished wardrobe, Kitchen unit and TV wall. All are custom-built.















We kept the designs and colours of the kitchen with pastel finish and adding a bit of flair in the dado tile with a warm spot light addition.







Roman classic meets modern in the Lobby area where we opt patterned floor, and balanced the look with an elegant chandelier and plush furnishing in hues of royal emerald green and mustard yellow.

| SI.NO | DESCRIPTION                                | WHY DESIGN HARVEST                                                                                                                                                               | LOCAL MARKET                                                                       |
|-------|--------------------------------------------|----------------------------------------------------------------------------------------------------------------------------------------------------------------------------------|-------------------------------------------------