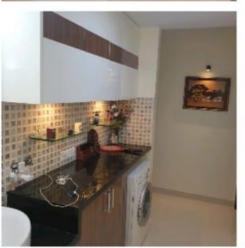

We kept the designs and colours of the kitchen with pastel finish and adding a bit of flair in the dado tile with a warm spot light addition.

Roman classic meets modern in the Lobby area where we opt patterned floor, and balanced the look with an elegant chandelier and plush furnishing in hues of royal emerald green and mustard yellow.