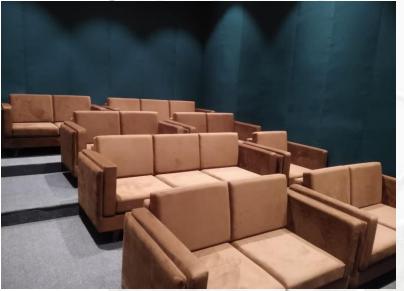

f bright colours in the furnishings and added some pastel finishes in the movable furniture's combined to create a serene inviting space.























Finishes of the storages in shades of wooden tone, perfectly offsetting the half white tile flooring, TV wall paneling with grooves makes the feature wall effect.

































Pooja Nook design with the extension of Storage unit concept.







We used art deco mixed with modern elements for the plush and youthful vibe.





To get a timeless elegance, we choose Super sleek and muted tone finished wardrobe, Kitchen unit and TV wall. All are custom-built.















We kept the designs and colours of the kitchen with pastel finish and adding a bit of flair in the dado tile with a warm spot light addition.







Roman classic meets modern in the Lobby area where we opt patterned floor, and balanced the look with an elegant chandelier and plush furnishing in hues of royal emerald green and mustard yellow.

| SI.NO | DESCRIPTION                                | WHY DESIGN HARVEST                                                                                                                                                               | LOCAL MARKET                                                                       |
|-------|--------------------------------------------|----------------------------------------------------------------------------------------------------------------------------------------------------------------------------------|-----------------------------------------------