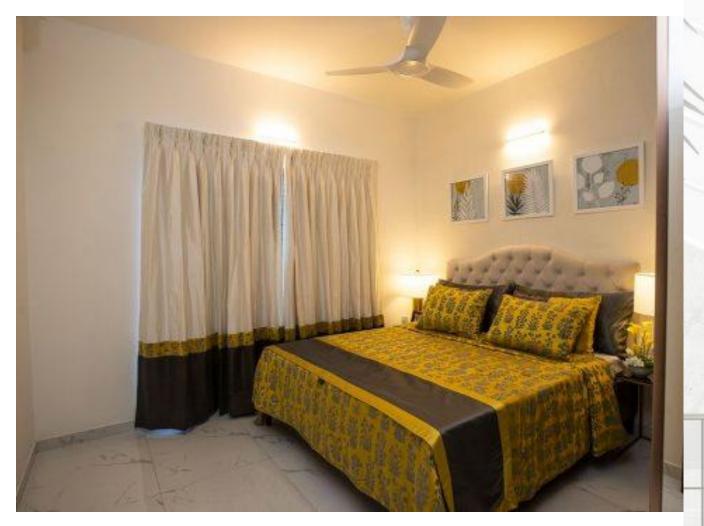

### **RESTAURANT PROJECT \_ ANDHRA PRADESI**

Key Plan

Ceiling Detail Completion

**INTERIOR SITE VIEWS** 

Interior views of Villa

Decor and accessories in shades of cream, yellow and gold add lightness to the master and guest bedroom, perfectly offsetting the marble patterned tile flooring, wall papers and glass shuttered wardrobe.