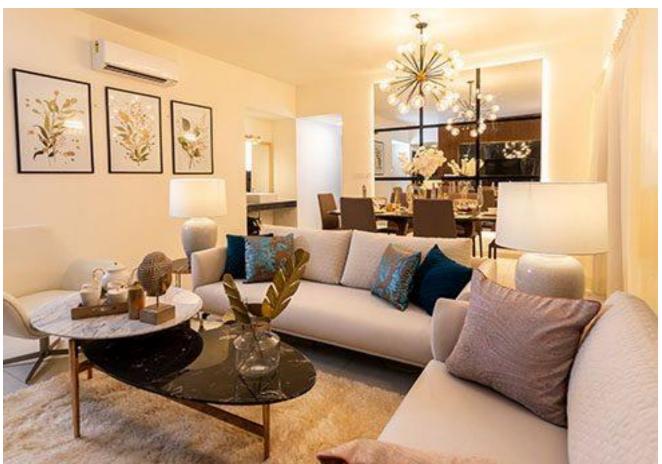

We kept the designs and colours of the kitchen with pastel finish and adding a bit of flair in the dado tile with a warm spot light addition.

Roman classic meets modern in the Lobby area where we opt patterned floor, and balanced the look with an elegant chandelier and plush furnishing in hues of royal emerald green and mustard yellow.