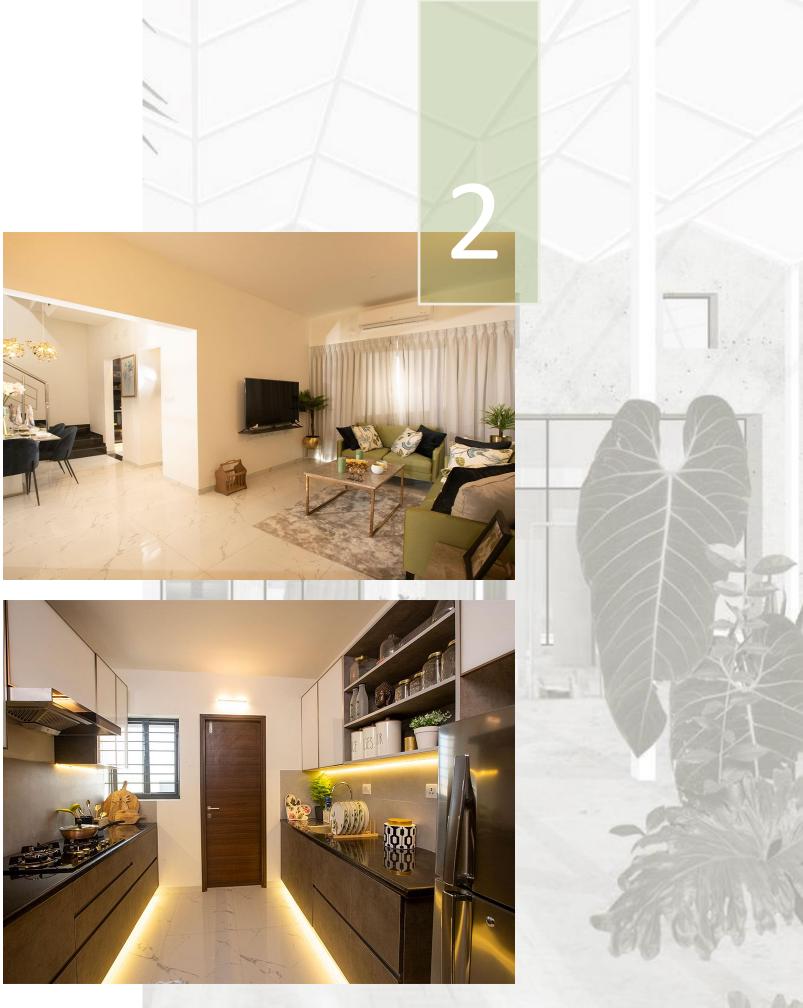

Finishes of the storages in shades of wooden tone, perfectly offsetting the half white tile flooring, TV wall paneling with grooves makes the feature wall effect.

Pooja Nook design with the extension of Storage unit concept.

We kept the designs and colours of the kitchen with pastel finish and adding a bit of flair in the dado tile with a warm spot light addition.

Roman classic meets modern in the Lobby area where we opt patterned floor, and balanced the look with an elegant chandelier and plush furnishing in hues of royal emerald green and mustard yellow.