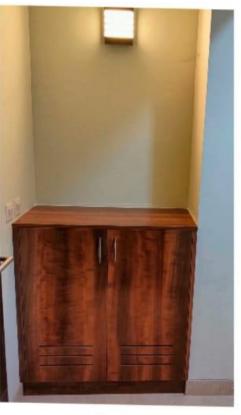

Finishes of the storages in shades of wooden tone, perfectly offsetting the half white tile flooring, TV wall paneling with grooves makes the feature wall effect.

Pooja Nook design with the extension of Storage unit concept.