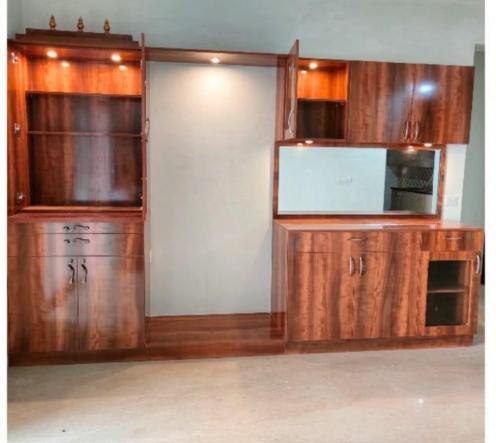

Finishes of the storages in shades of wooden tone, perfectly offsetting the half white tile flooring, TV wall paneling with grooves makes the feature wall effect.

Pooja Nook design with the extension of Storage unit concept.