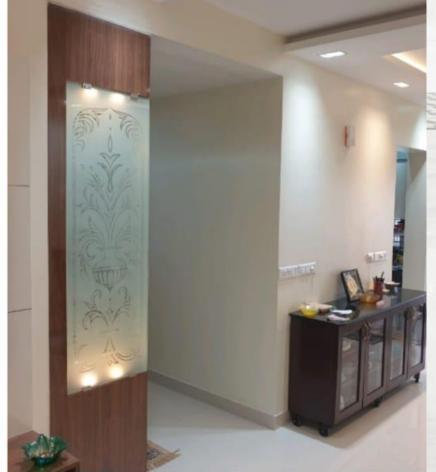

### **RESTAURANT PROJECT \_ ANDHRA PRADESI**

Key Plan

Ceiling Detail Completion

**INTERIOR SITE VIEWS** 

Interior views of Villa

Decor and accessories in shades of cream, yellow and gold add lightness to the master and guest bedroom, perfectly offsetting the marble patterned tile flooring, wall papers and glass shuttered wardrobe.