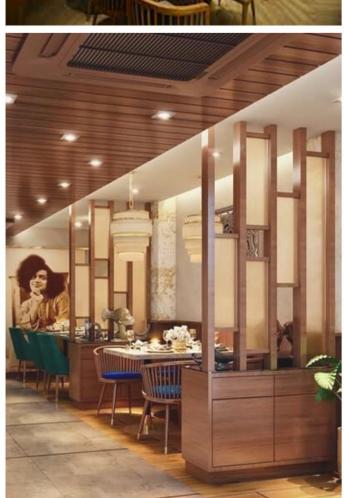

### **RESTAURANT PROJECT \_ ANDHRA PRADESI**

Key Plan

Ceiling Detail Completion

**INTERIOR SITE VIEWS** 

Interior views of Villa

Decor and accessories in shades of cream, yellow and gold add lightness to the master and guest bedroom, perfectly offsetting the marble patterned tile flooring, wall papers and glass shuttered wardrobe.