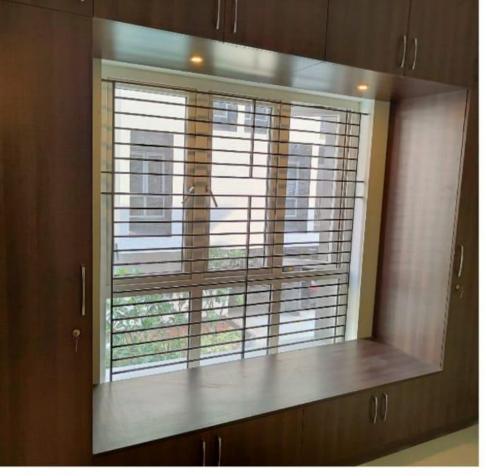

### **RESTAURANT PROJECT \_ ANDHRA PRADESI**

Key Plan

Ceiling Detail Completion

**INTERIOR SITE VIEWS** 

Interior views of Villa

Decor and accessories in shades of cream, yellow and gold add lightness to the master and guest bedroom, perfectly offsetting the marble patterned tile flooring, wall papers and glass shuttered wardrobe.