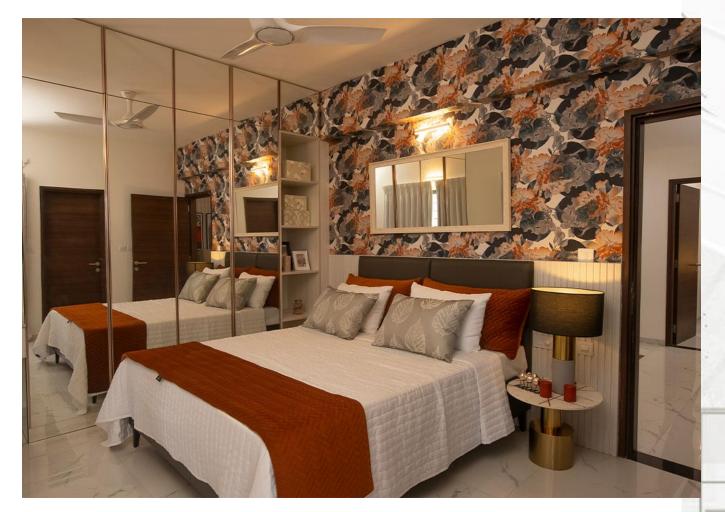

### **RESTAURANT PROJECT \_ ANDHRA PRADESI**

Key Plan

Ceiling Detail Completion

**INTERIOR SITE VIEWS** 

Interior views of Villa

Decor and accessories in shades of cream, yellow and gold add lightness to the master and guest bedroom, perfectly offsetting the marble patterned tile flooring, wall papers and glass shuttered wardrobe.