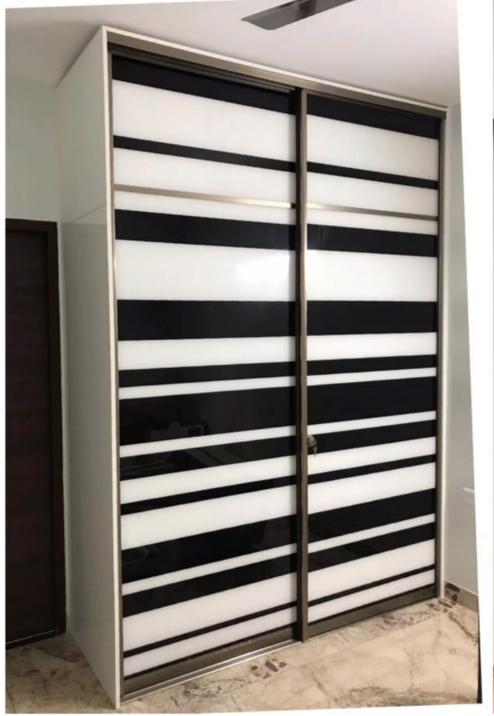

### **RESTAURANT PROJECT \_ ANDHRA PRADESI**

Key Plan

Ceiling Detail Completion

**INTERIOR SITE VIEWS** 

Interior views of Villa

Decor and accessories in shades of cream, yellow and gold add lightness to the master and guest bedroom, perfectly offsetting the marble patterned tile flooring, wall papers and glass shuttered wardrobe.