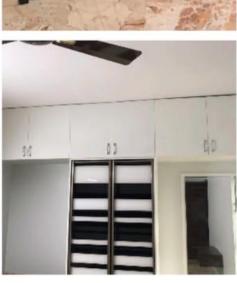

Finishes of the storages in shades of wooden tone, perfectly offsetting the half white tile flooring, TV wall paneling with grooves makes the feature wall effect.

Pooja Nook design with the extension of Storage unit concept.