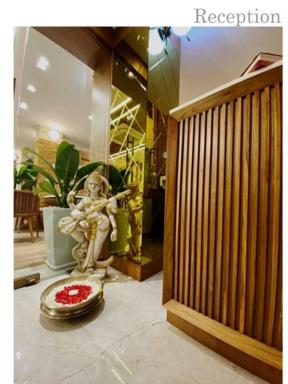

### **RESTAURANT PROJECT \_ ANDHRA PRADESI**

Key Plan

Ceiling Detail Completion

**INTERIOR SITE VIEWS** 

Interior views of Villa

Decor and accessories in shades of cream, yellow and gold add lightness to the master and guest bedroom, perfectly offsetting the marble patterned tile flooring, wall papers and glass shuttered wardrobe.