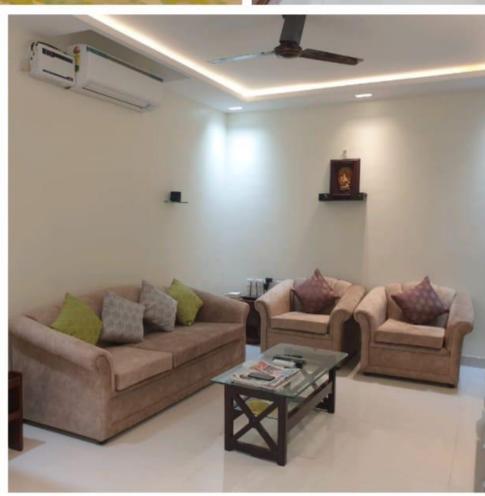

We kept the designs and colours of the kitchen with pastel finish and adding a bit of flair in the dado tile with a warm spot light addition.

Roman classic meets modern in the Lobby area where we opt patterned floor, and balanced the look with an elegant chandelier and plush furnishing in hues of royal emerald green and mustard yellow.