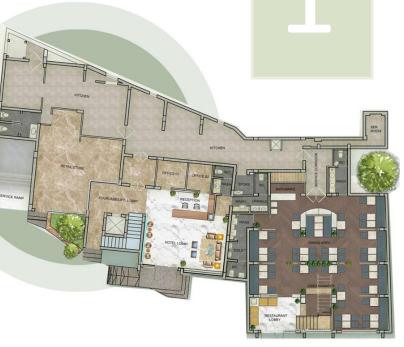

### **RESTAURANT PROJECT \_ ANDHRA PRADESI**

Key Plan

Ceiling Detail Completion

**INTERIOR SITE VIEWS** 

Interior views of Villa

Decor and accessories in shades of cream, yellow and gold add lightness to the master and guest bedroom, perfectly offsetting the marble patterned tile flooring, wall papers and glass shuttered wardrobe.