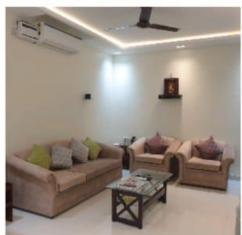

We kept the designs and colours of the kitchen with pastel finish and adding a bit of flair in the dado tile with a warm spot light addition.

Roman classic meets modern in the Lobby area where we opt patterned floor, and balanced the look with an elegant chandelier and plush furnishing in hues of royal emerald green and mustard yellow.