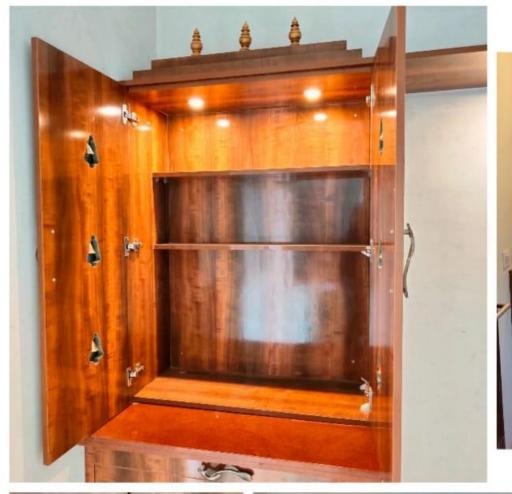

IEWS** 





Interior views of Villa









Decor and accessories in shades of cream, yellow and gold add lightness to the master and guest bedroom, perfectly offsetting the marble patterned tile flooring, wall papers and glass shuttered wardrobe.







Applied refreshing colours, inspiring and calm, just like Mother Nature. Though it is quite tough to combine other bright colours with green, adding hints of gold accents was a challenge.



A pop of bright colours in the furnishings and added some pastel finishes in the movable furniture's combined to create a serene inviting space.























Finishes of the storages in shades of wooden tone, perfectly offsetting the half white tile flooring, TV wall paneling with grooves makes the feature wall effect.

































Pooja Nook design with the extension of Storage unit concept.







We used art deco mixed with modern elements for the plush and youthful vibe.





To get a timeless elegance, we choose Super sleek and muted tone finished wardrobe, Kitchen unit and TV wall. All are custom-built.















We kept the designs and colours of the kitchen with pastel finish and adding a bit of flair in the dado tile with a warm spot light addition.







Roman classic meets modern in the Lobby area where we opt patterned floor, and balanced the look with an elegant chandelier and plush furnishing in hues of royal emerald green and mustard yellow.

| SI.NO | DESCRIPTION                                | WHY DESIGN HARVEST