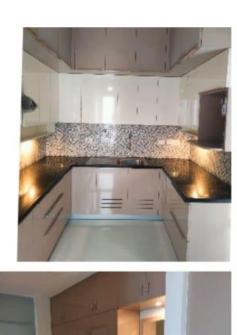

We kept the designs and colours of the kitchen with pastel finish and adding a bit of flair in the dado tile with a warm spot light addition.

Roman classic meets modern in the Lobby area where we opt patterned floor, and balanced the look with an elegant chandelier and plush furnishing in hues of royal emerald green and mustard yellow.