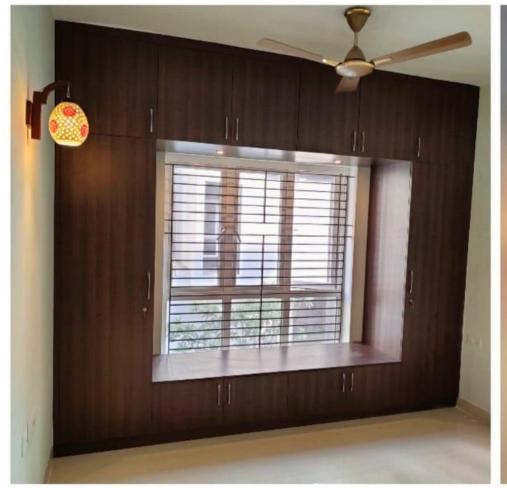

Finishes of the storages in shades of wooden tone, perfectly offsetting the half white tile flooring, TV wall paneling with grooves makes the feature wall effect.

Pooja Nook design with the extension of Storage unit concept.