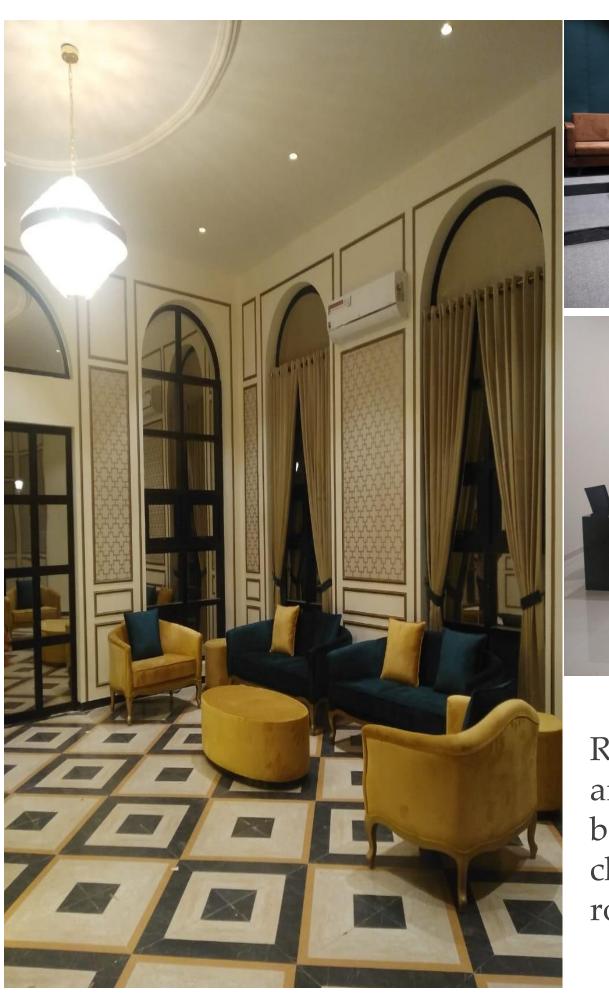

We kept the designs and colours of the kitchen with pastel finish and adding a bit of flair in the dado tile with a warm spot light addition.

Roman classic meets modern in the Lobby area where we opt patterned floor, and balanced the look with an elegant chandelier and plush furnishing in hues of royal emerald green and mustard yellow.