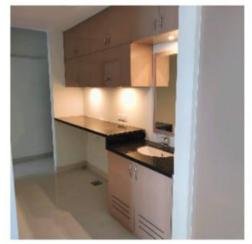

We kept the designs and colours of the kitchen with pastel finish and adding a bit of flair in the dado tile with a warm spot light addition.

Roman classic meets modern in the Lobby area where we opt patterned floor, and balanced the look with an elegant chandelier and plush furnishing in hues of royal emerald green and mustard yellow.