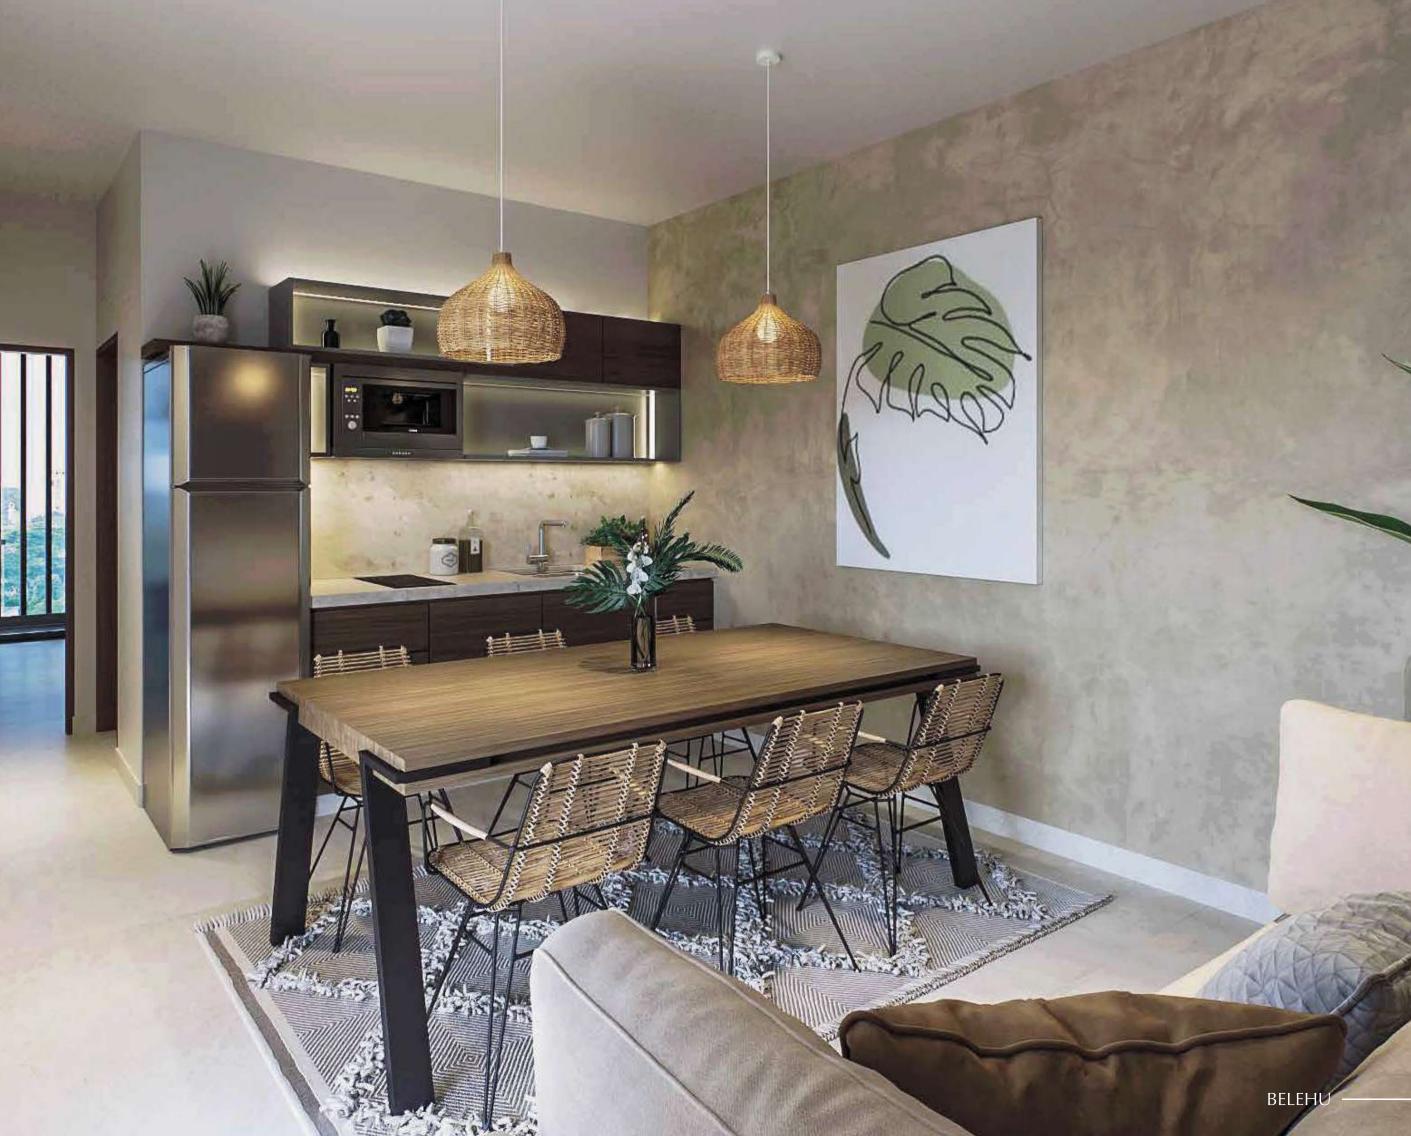

## CONCEPT

Belehu is an astonishing fusion of modernity and the distinctive nature of the Riviera Maya region. The aim was to integrate natural elements with avant-garde architectural lines, creating a unique living experience that mirrors the beauty and enchantment of the area. Typical regional materials and colors were utilized to achieve a harmonious connection with the surroundings, allowing every visitor to connect with the universe, the sea, and the tranquility of Playa del Carmen on a physical and spiritual level.

The development stands as an oasis of elegance and comfort due to its prime location, high-quality finishes, and a design that seamlessly blends modernity with nature.

There are 35 residential units and a modern commercial space, arranged across 6 intelligently designed levels, including a semi-basement dedicated to parking to provide comfort and security for both residents and visitors.