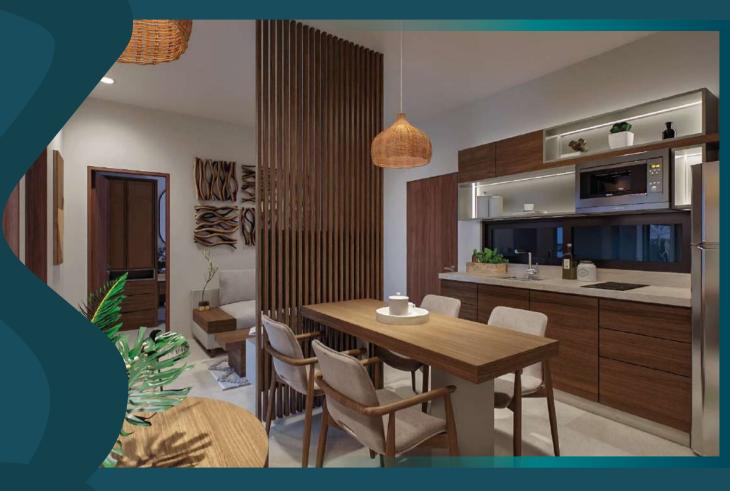

#### **STUDIO UNIT** FROM GROUND FLOO TO 5TH LEVEL

FROM 31.14 m2 TO 44.80 m2

- Kitchen with granite countertop
- 12 ft3 refrigerator
- Balcony and/or garden (ground floor units)
- Queen size bed
- 1 Bathroom
- Mini-split air conditioning / with Wi-Fi
- Marble floors

## 1 **BEDROOM UNIT** FROM GROUND FLOOR TO 5TH LEVEL

FROM 39.55 m<sup>2</sup> TO 48.88 m<sup>2</sup>

- Kitchen with granite countertop
- 12 ft3 refrigerator
- Balcony and/or garden (ground floor units)
- Queen size bed
- 1 Bathroom
- 2 Mini-split air conditioners / with Wi-Fi
- Marble floors