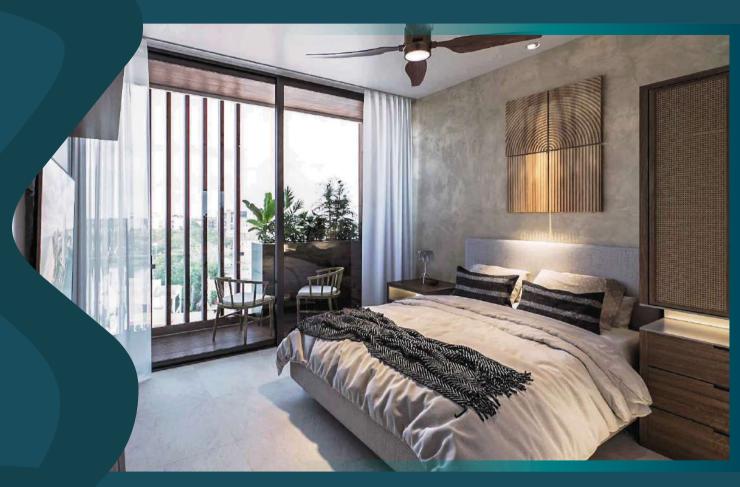

#### **STUDIO UNIT** FROM GROUND FLOO TO 5TH LEVEL

FROM 31.14 m2 TO 44.80 m2

- Kitchen with granite countertop
- 12 ft3 refrigerator
- Balcony and/or garden (ground floor units)
- Queen size bed
- 1 Bathroom
- Mini-split air conditioning / with Wi-Fi
- Marble floors

## 1 **BEDROOM UNIT** FROM GROUND FLOOR TO 5TH LEVEL

FROM 39.55 m<sup>2</sup> TO 48.88 m<sup>2</sup>

- Kitchen with granite countertop
- 12 ft3 refrigerator
- Balcony and/or garden (ground floor units)
- Queen size bed
- 1 Bathroom
- 2 Mini-split air conditioners / with Wi-Fi
- Marble floors

## CONCEPT

Belehu is an astonishing fusion of modernity and the distinctive nature of the Riviera Maya region. The aim was to integrate natural elements with avant-garde architectural lines, creating a unique living experience that mirrors the beauty and enchantment of the area. Typical regional materials and colors were utilized to achieve a harmonious connection with the surroundings, allowing every visitor to connect with the universe, the sea, and the tranquility of Playa del Carmen on a physical and spiritual level.