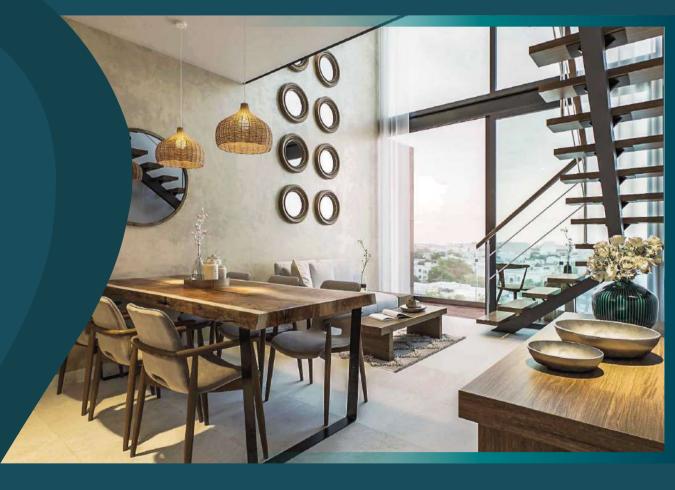

### **LOFT UNIT** 5th Level

FROM 49.83 m<sup>2</sup> TO 52.66 m<sup>2</sup>

- Kitchen with granite countertop
- -12 ft3 refrigerator
- -Balcony and double-height living area
- -Queen size bed
- -2 Bathrooms
- -2 Mini-split air conditioners / with Wi-Fi
- -Marble floors