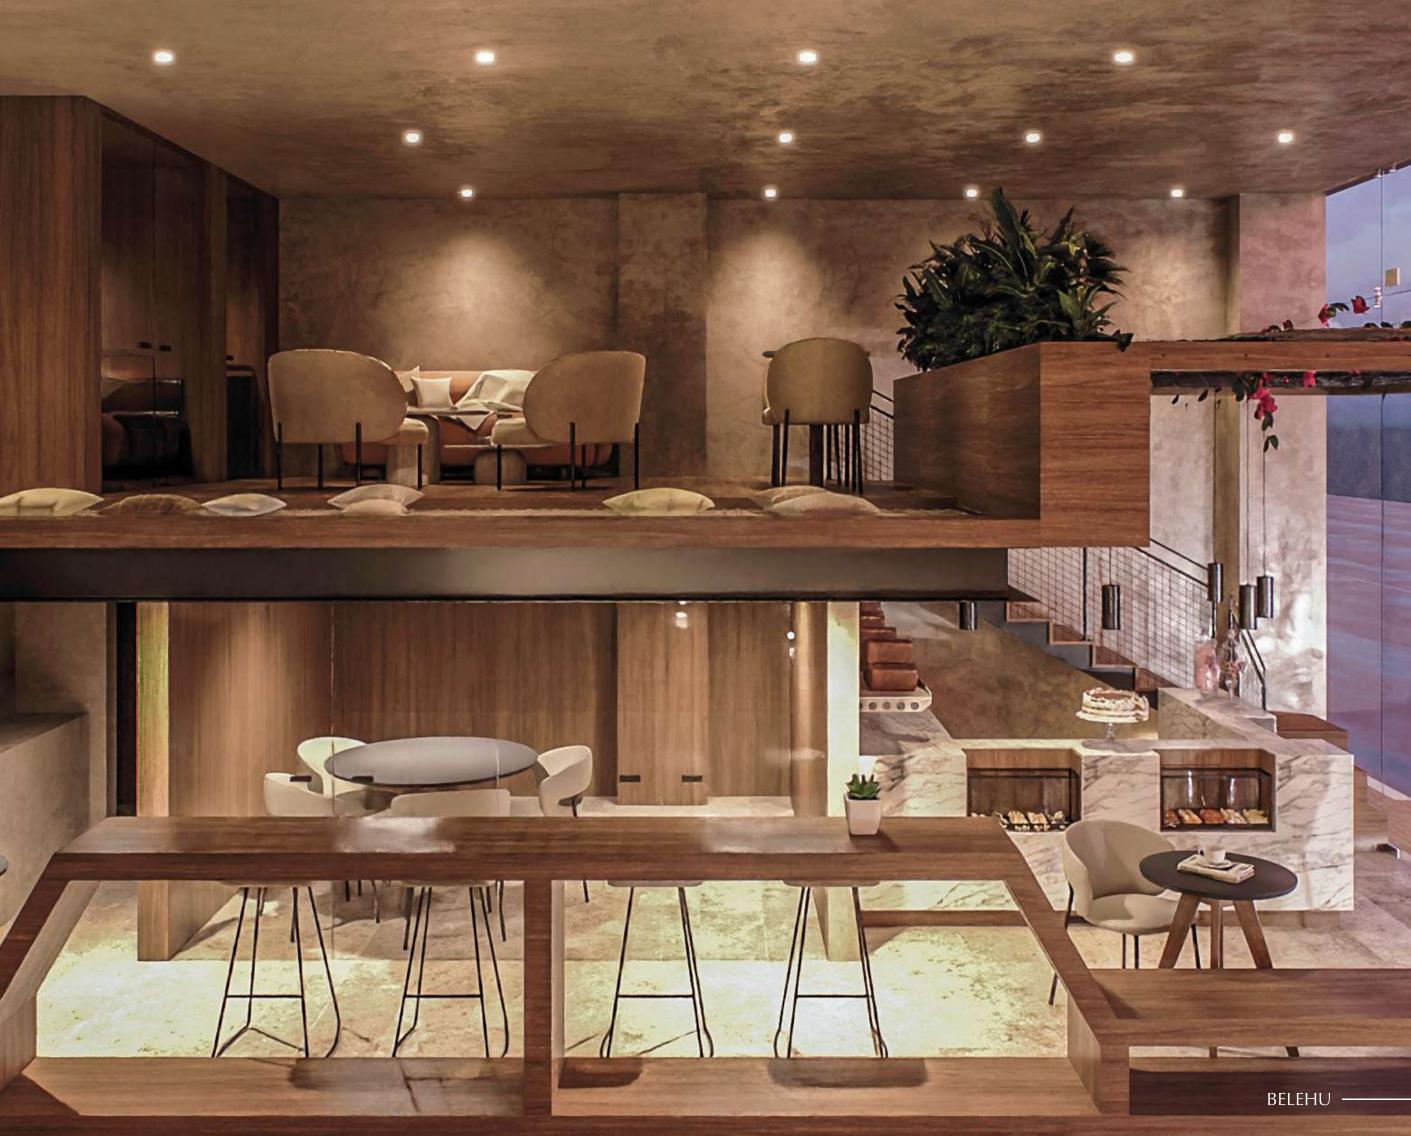

## CONCEPT

Belehu is an astonishing fusion of modernity and the distinctive nature of the Riviera Maya region. The aim was to integrate natural elements with avant-garde architectural lines, creating a unique living experience that mirrors the beauty and enchantment of the area. Typical regional materials and colors were utilized to achieve a harmonious connection with the surroundings, allowing every visitor to connect with the universe, the sea, and the tranquility of Playa del Carmen on a physical and spiritual level.

The development stands as an oasis of elegance and comfort due to its prime location, high-quality finishes, and a design that seamlessly blends modernity with nature.

There are 35 residential units and a modern commercial space, arranged across 6 intelligently designed levels, including a semi-basement dedicated to parking to provide comfort and security for both residents and visitors.