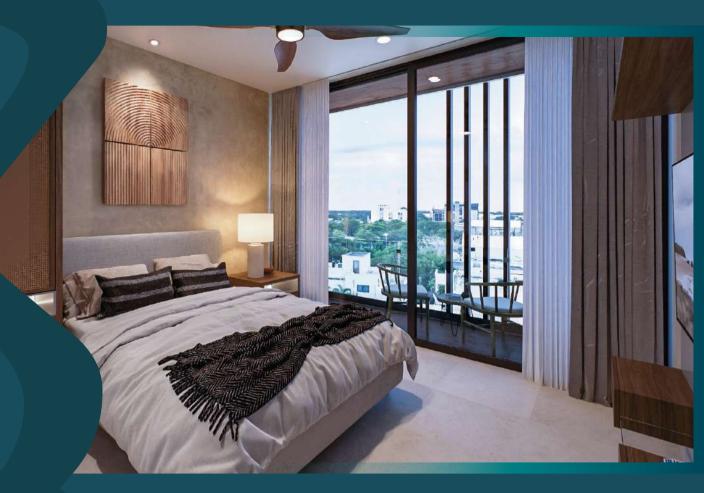

## 1 **BEDROOM UNIT** FROM GROUND FLOOR TO 5TH LEVEL

FROM 39.55 m<sup>2</sup> TO 48.88 m<sup>2</sup>

- Kitchen with granite countertop
- 12 ft3 refrigerator
- Balcony and/or garden (ground floor units)
- Queen size bed
- 1 Bathroom
- 2 Mini-split air conditioners / with Wi-Fi
- Marble floors

## UNIT TYPE 2Ra

LEVELS PB to 4TH Leve

FROM 71.31 TO 87.75M2

-Kitchen with granite countertop
-12 ft3 refrigerator
-Balcony and/or garden (PB units)
-King Size Beds
-2 full bathrooms
-Mini split / with Wi-Fi
-Marble Floors

## UNIT TYPE 2Rb

LEVELS PB TO 4TH LEVE

FROM 68.85 TO 82.28M2

-Kitchen with granite countertop
-12 ft3 refrigerator
-Balcony and/or garden (PB units)
-King Size Beds
-2 full bathrooms
-Mini split / with Wi-Fi
-Marble Floors