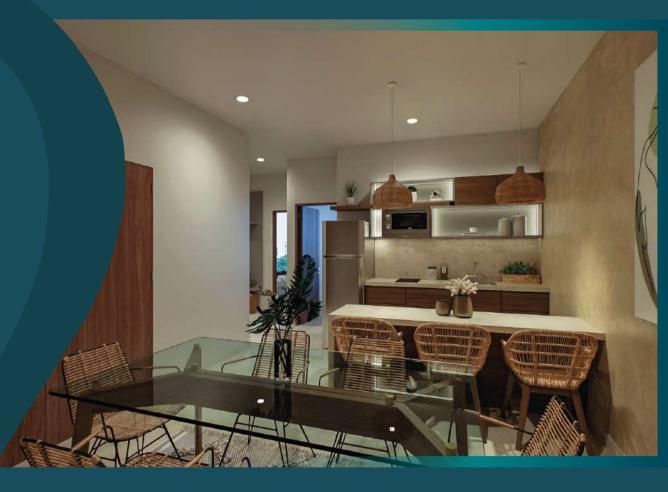

#### **STUDIO UNIT** FROM GROUND FLOO TO 5TH LEVEL

FROM 31.14 m2 TO 44.80 m2

- Kitchen with granite countertop
- 12 ft3 refrigerator
- Balcony and/or garden (ground floor units)
- Queen size bed
- 1 Bathroom
- Mini-split air conditioning / with Wi-Fi
- Marble floors

## 1 **BEDROOM UNIT** FROM GROUND FLOOR TO 5TH LEVEL

FROM 39.55 m<sup>2</sup> TO 48.88 m<sup>2</sup>

- Kitchen with granite countertop
- 12 ft3 refrigerator
- Balcony and/or garden (ground floor units)
- Queen size bed
- 1 Bathroom
- 2 Mini-split air conditioners / with Wi-Fi
- Marble floors