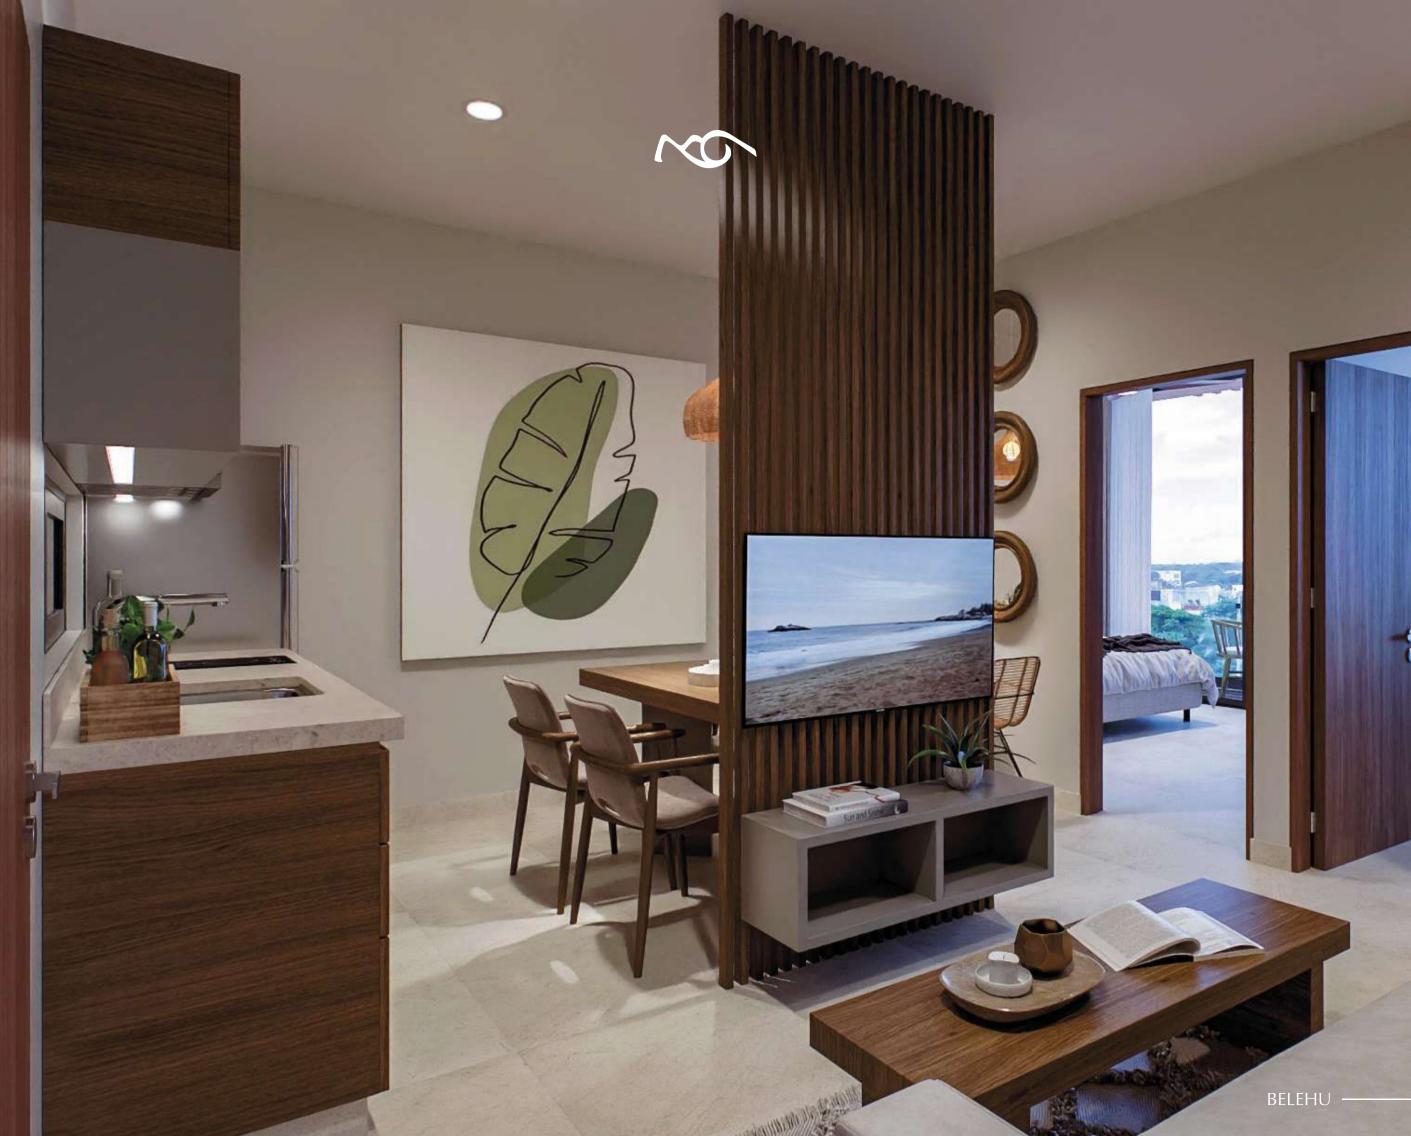

## CONCEPT

Belehu is an astonishing fusion of modernity and the distinctive nature of the Riviera Maya region. The aim was to integrate natural elements with avant-garde architectural lines, creating a unique living experience that mirrors the beauty and enchantment of the area. Typical regional materials and colors were utilized to achieve a harmonious connection with the surroundings, allowing every visitor to connect with the universe, the sea, and the tranquility of Playa del Carmen on a physical and spiritual level.

The development stands as an oasis of elegance and comfort due to its prime location, high-quality finishes, and a design that seamlessly blends modernity with nature.

There are 35 residential units and a modern commercial space, arranged across 6 intelligently designed levels, including a semi-basement dedicated to parking to provide comfort and security for both residents and visitors.