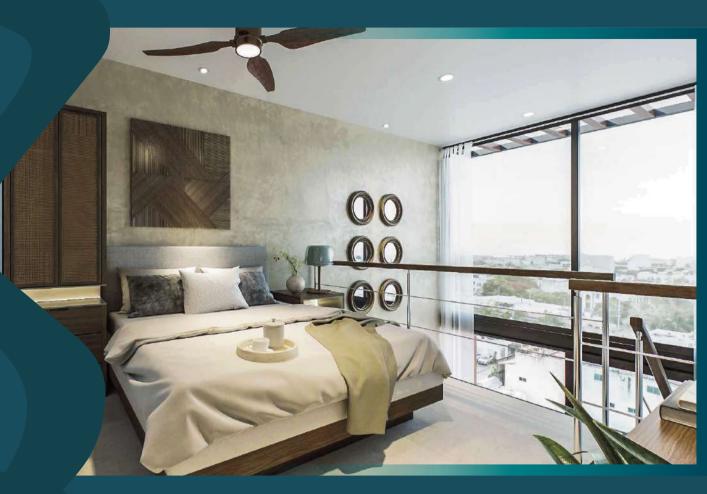

### **LOFT UNIT** 5th Level

FROM 49.83 m<sup>2</sup> TO 52.66 m<sup>2</sup>

- Kitchen with granite countertop
- -12 ft3 refrigerator
- -Balcony and double-height living area
- -Queen size bed
- -2 Bathrooms
- -2 Mini-split air conditioners / with Wi-Fi
- -Marble floors