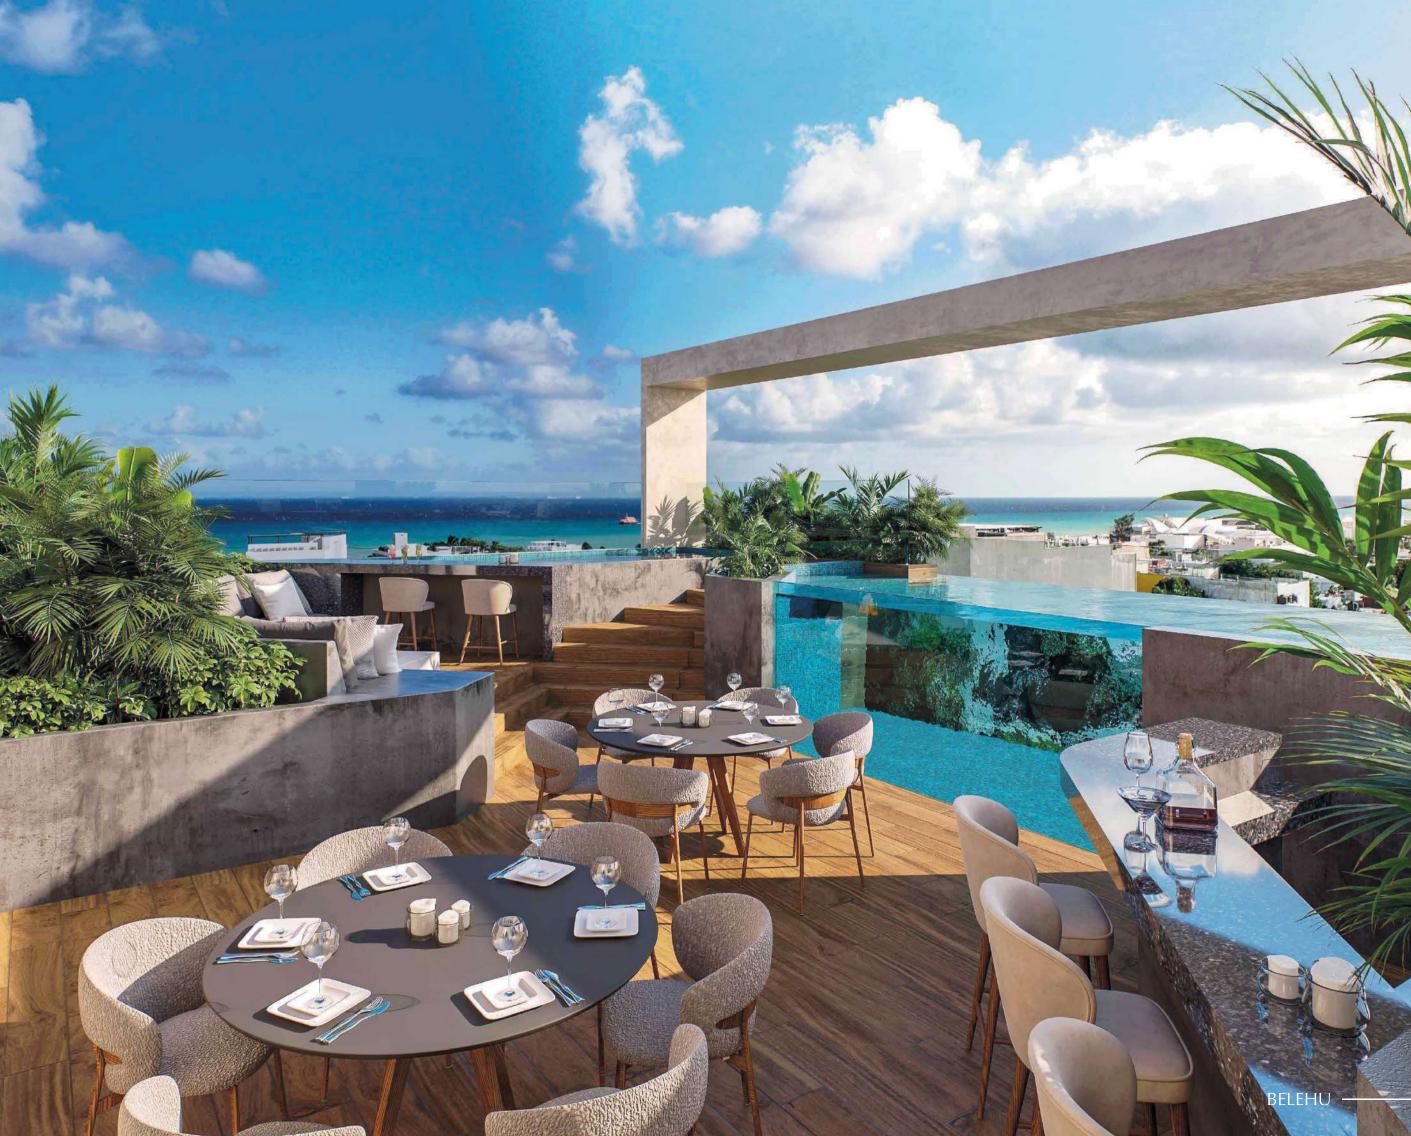

## CONCEPT

Belehu is an astonishing fusion of modernity and the distinctive nature of the Riviera Maya region. The aim was to integrate natural elements with avant-garde architectural lines, creating a unique living experience that mirrors the beauty and enchantment of the area. Typical regional materials and colors were utilized to achieve a harmonious connection with the surroundings, allowing every visitor to connect with the universe, the sea, and the tranquility of Playa del Carmen on a physical and spiritual level.

The development stands as an oasis of elegance and comfort due to its prime location, high-quality finishes, and a design that seamlessly blends modernity with nature.

There are 35 residential units and a modern commercial space, arranged across 6 intelligently designed levels, including a semi-basement dedicated to parking to provide comfort and security for both residents and visitors.

## AMENITIES

Panoramic Views

Sun Lounger

Laundry

Areas Designed for People with Disabilities