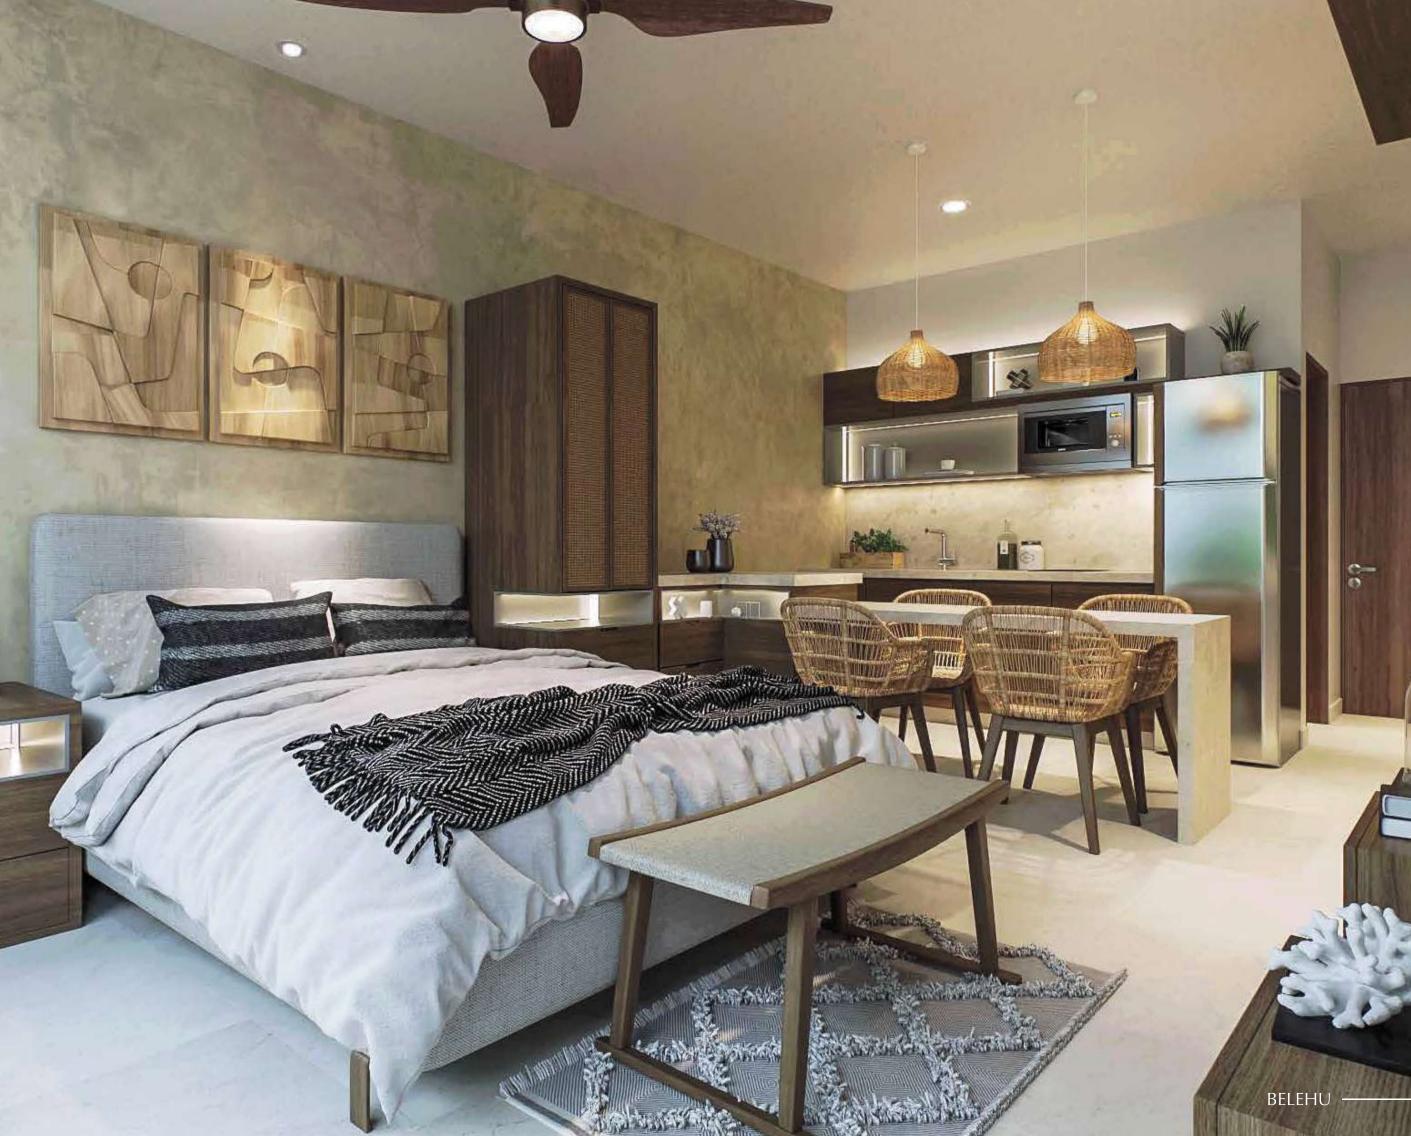

#### **STUDIO UNIT** FROM GROUND FLOO TO 5TH LEVEL

FROM 31.14 m2 TO 44.80 m2

- Kitchen with granite countertop
- 12 ft3 refrigerator
- Balcony and/or garden (ground floor units)
- Queen size bed
- 1 Bathroom
- Mini-split air conditioning / with Wi-Fi
- Marble floors

## 1 **BEDROOM UNIT** FROM GROUND FLOOR TO 5TH LEVEL

FROM 39.55 m<sup>2</sup> TO 48.88 m<sup>2</sup>

- Kitchen with granite countertop
- 12 ft3 refrigerator
- Balcony and/or garden (ground floor units)
- Queen size bed
- 1 Bathroom
- 2 Mini-split air conditioners / with Wi-Fi
- Marble floors

## CONCEPT

Belehu is an astonishing fusion of modernity and the distinctive nature of the Riviera Maya region. The aim was to integrate natural elements with avant-garde architectural lines, creating a unique living experience that mirrors the beauty and enchantment of the area. Typical regional materials and colors were utilized to achieve a harmonious connection with the surroundings, allowing every visitor to connect with the universe, the sea, and the tranquility of Playa del Carmen on a physical and spiritual level.

The development stands as an oasis of elegance and comfort due to its prime location, high-quality finishes, and a design that seamlessly blends modernity with nature.

There are 35 residential units and a modern commercial space, arranged across 6 intelligently designed levels, including a semi-basement dedicated to parking to provide comfort and security for both residents and visitors.