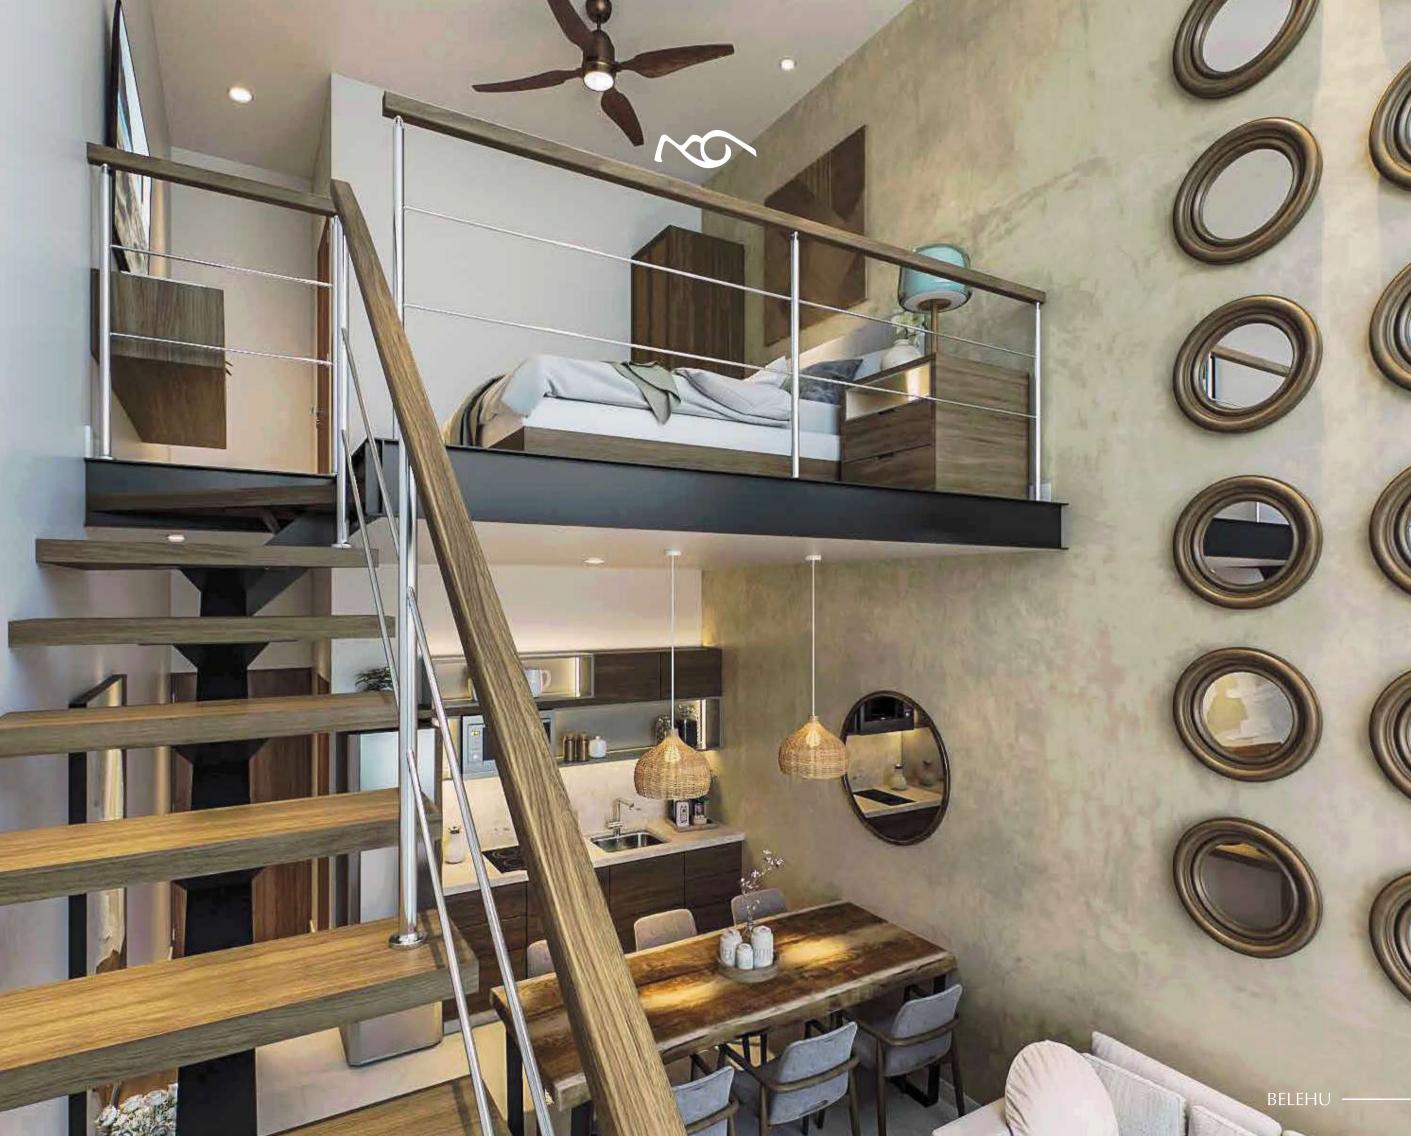

### **LOFT UNIT** 5th Level

FROM 49.83 m<sup>2</sup> TO 52.66 m<sup>2</sup>

- Kitchen with granite countertop
- -12 ft3 refrigerator
- -Balcony and double-height living area
- -Queen size bed
- -2 Bathrooms
- -2 Mini-split air conditioners / with Wi-Fi
- -Marble floors

## CONCEPT

Belehu is an astonishing fusion of modernity and the distinctive nature of the Riviera Maya region. The aim was to integrate natural elements with avant-garde architectural lines, creating a unique living experience that mirrors the beauty and enchantment of the area. Typical regional materials and colors were utilized to achieve a harmonious connection with the surroundings, allowing every visitor to connect with the universe, the sea, and the tranquility of Playa del Carmen on a physical and spiritual level.