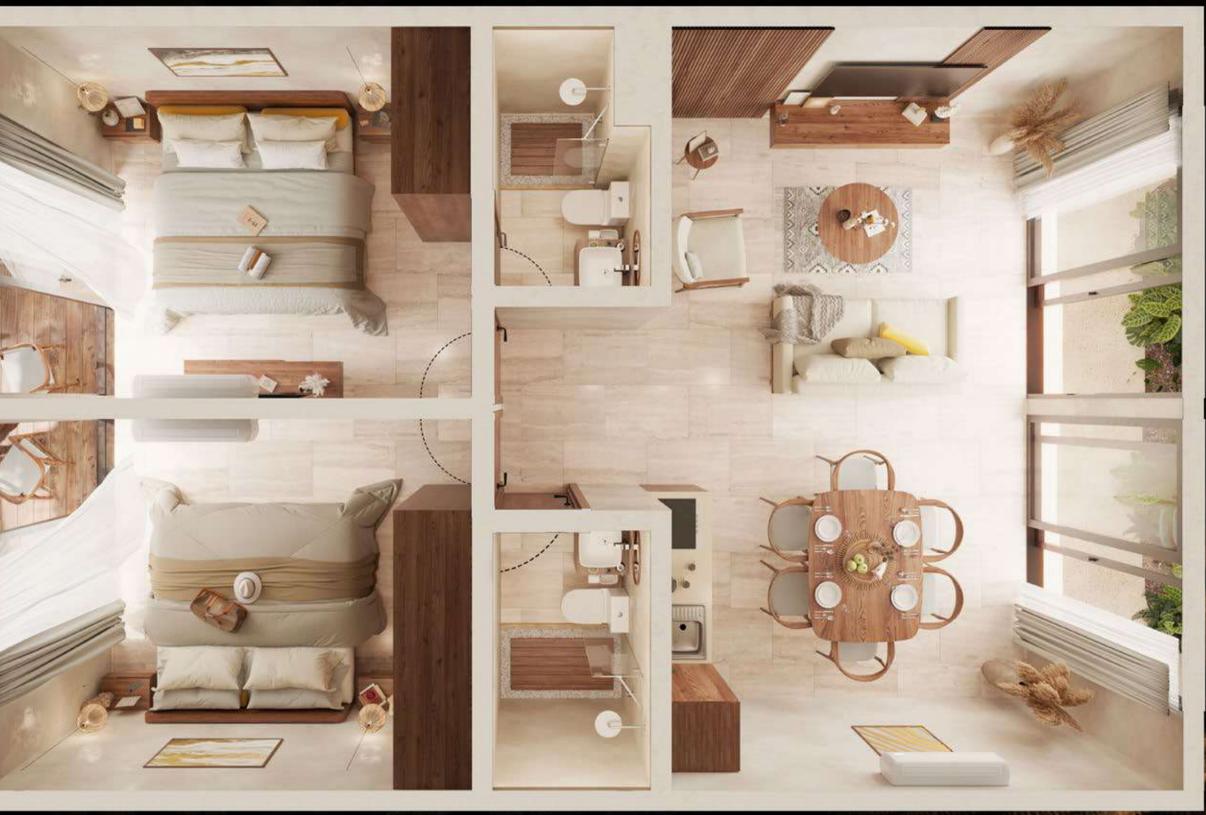

### Apartment 2 Bedrooms Level 1-2-3

#### Starting From: **85.64 m**<sup>2</sup>

- Turnkey
- 2 bedroom
- 2 bathroom
- Terrace
- Plunge Pool
- Kitchen
- Living room
- Lock off