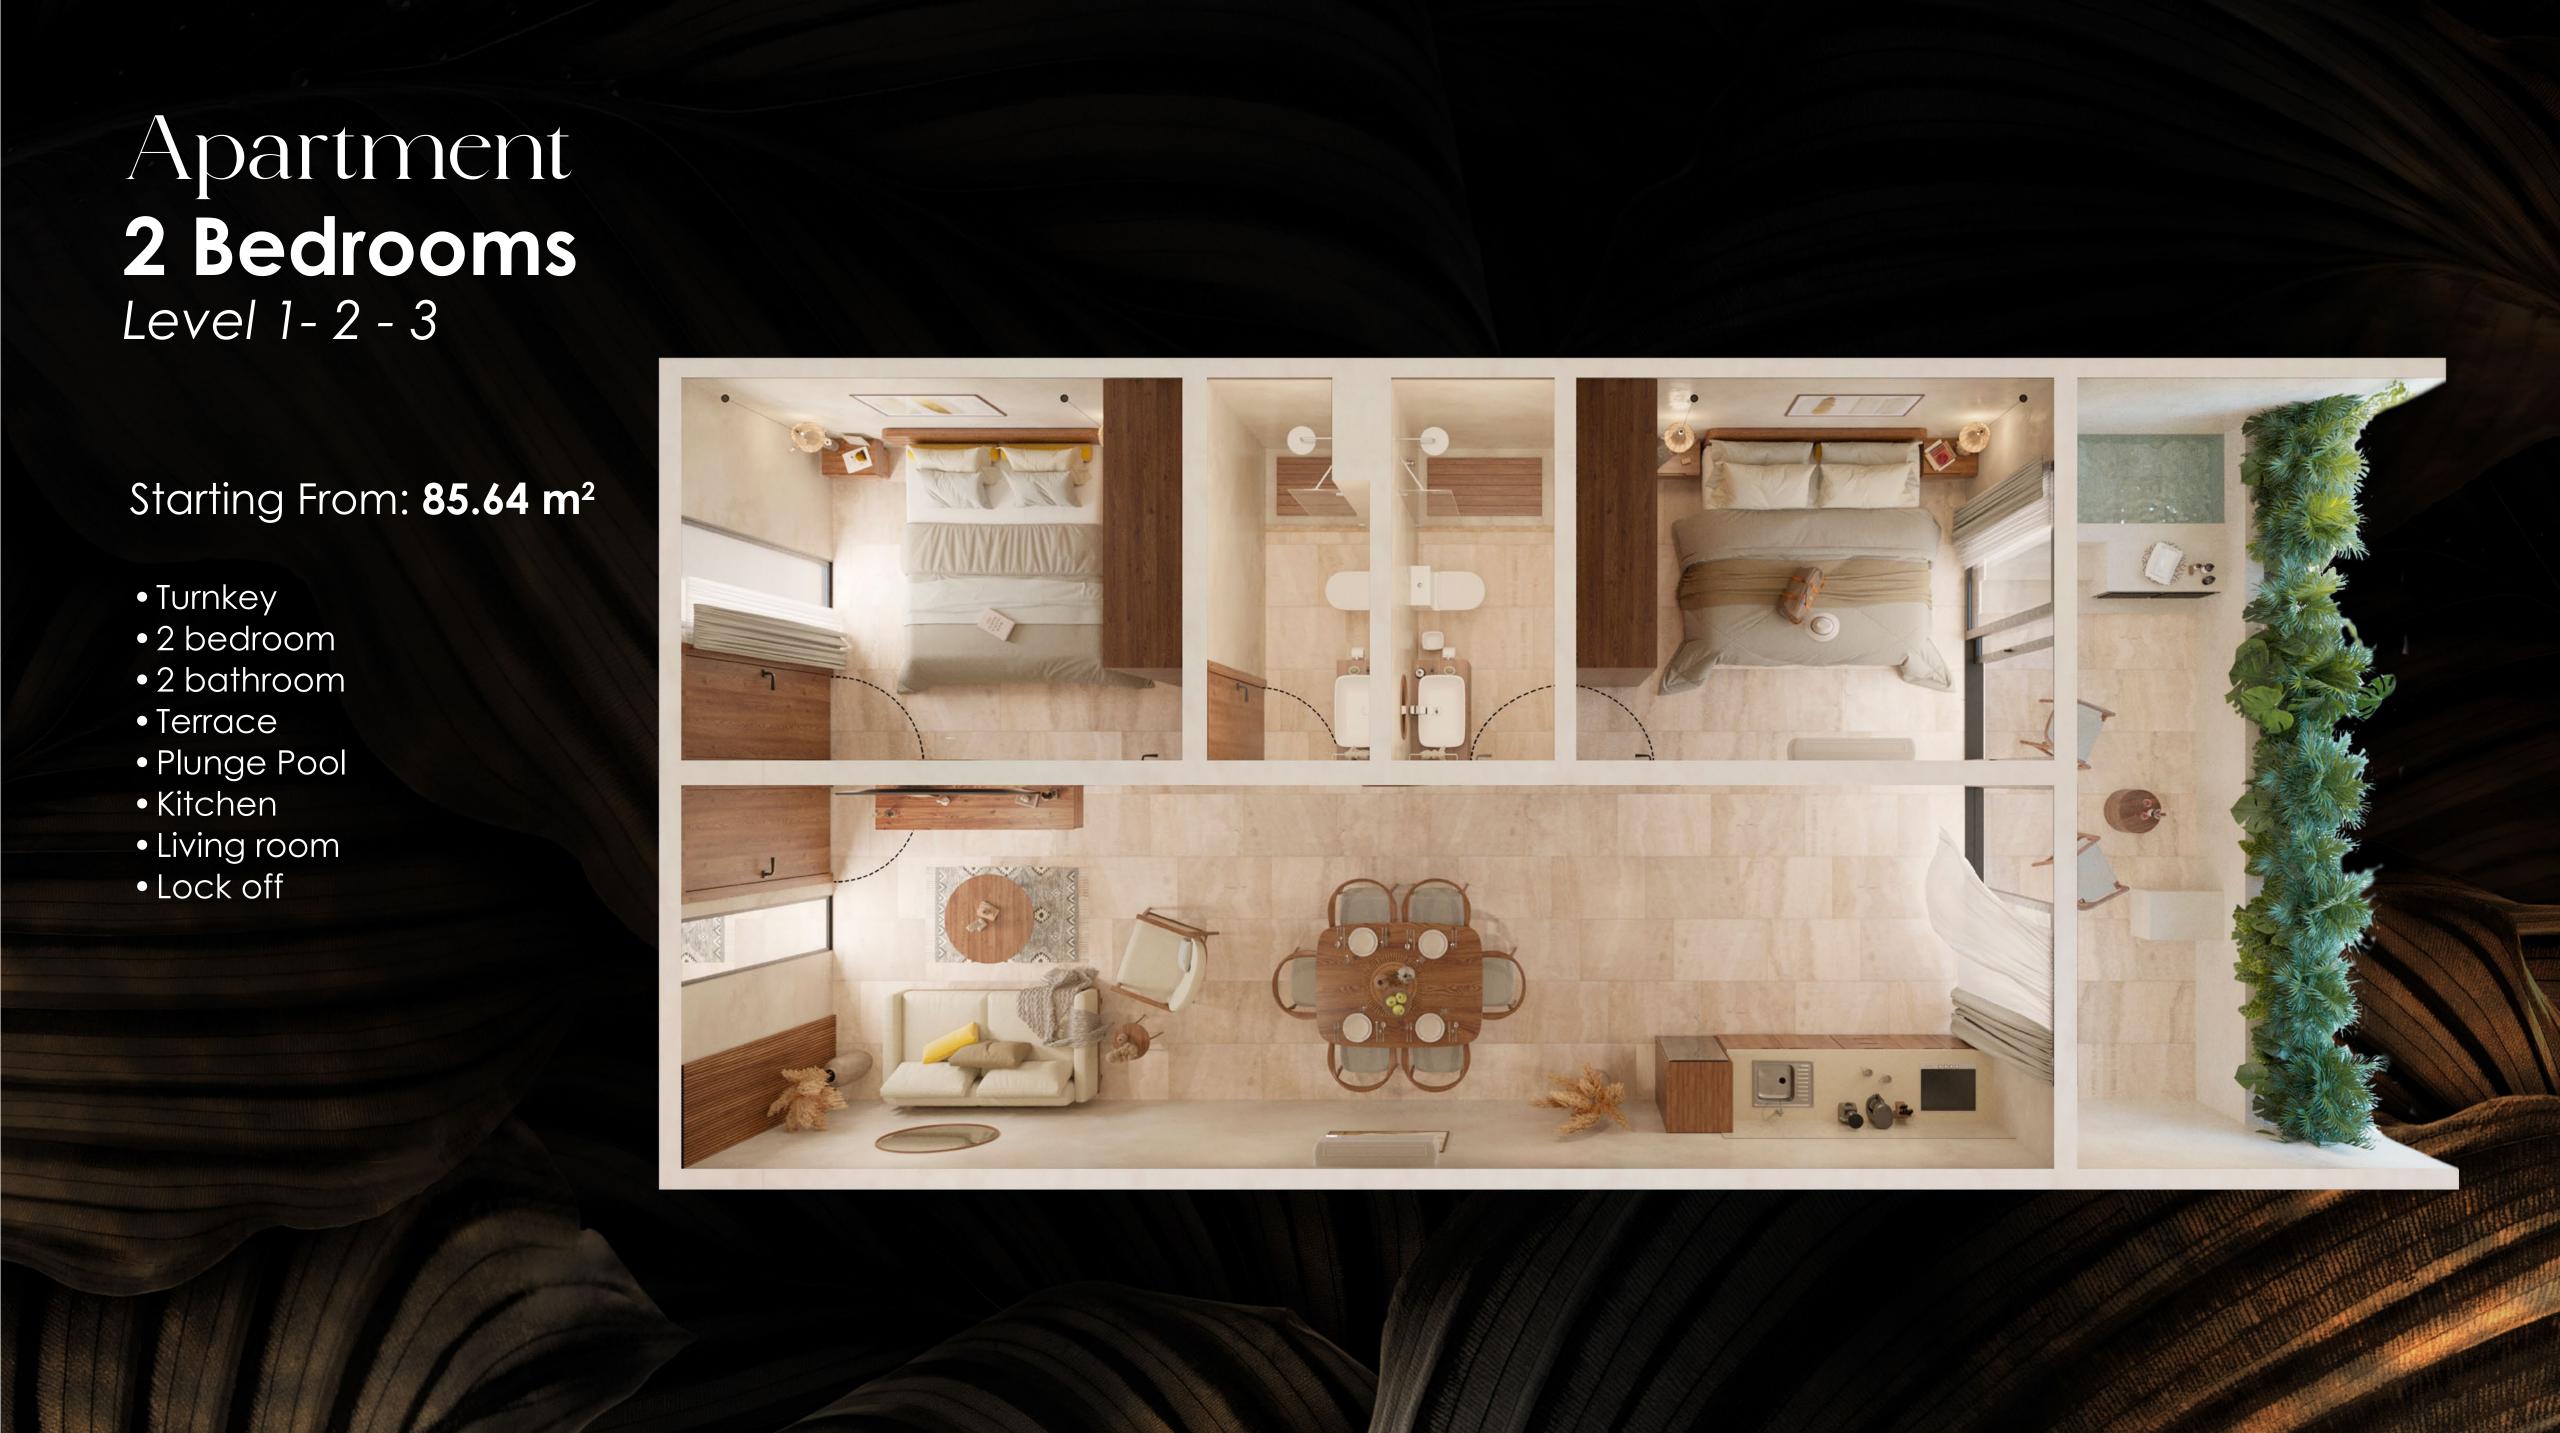

### Apartment 2 Bedrooms Level 1-2-3

#### Starting From: **85.64 m**<sup>2</sup>

- Turnkey
- 2 bedroom
- 2 bathroom
- Terrace
- Plunge Pool
- Kitchen
- Living room
- Lock off