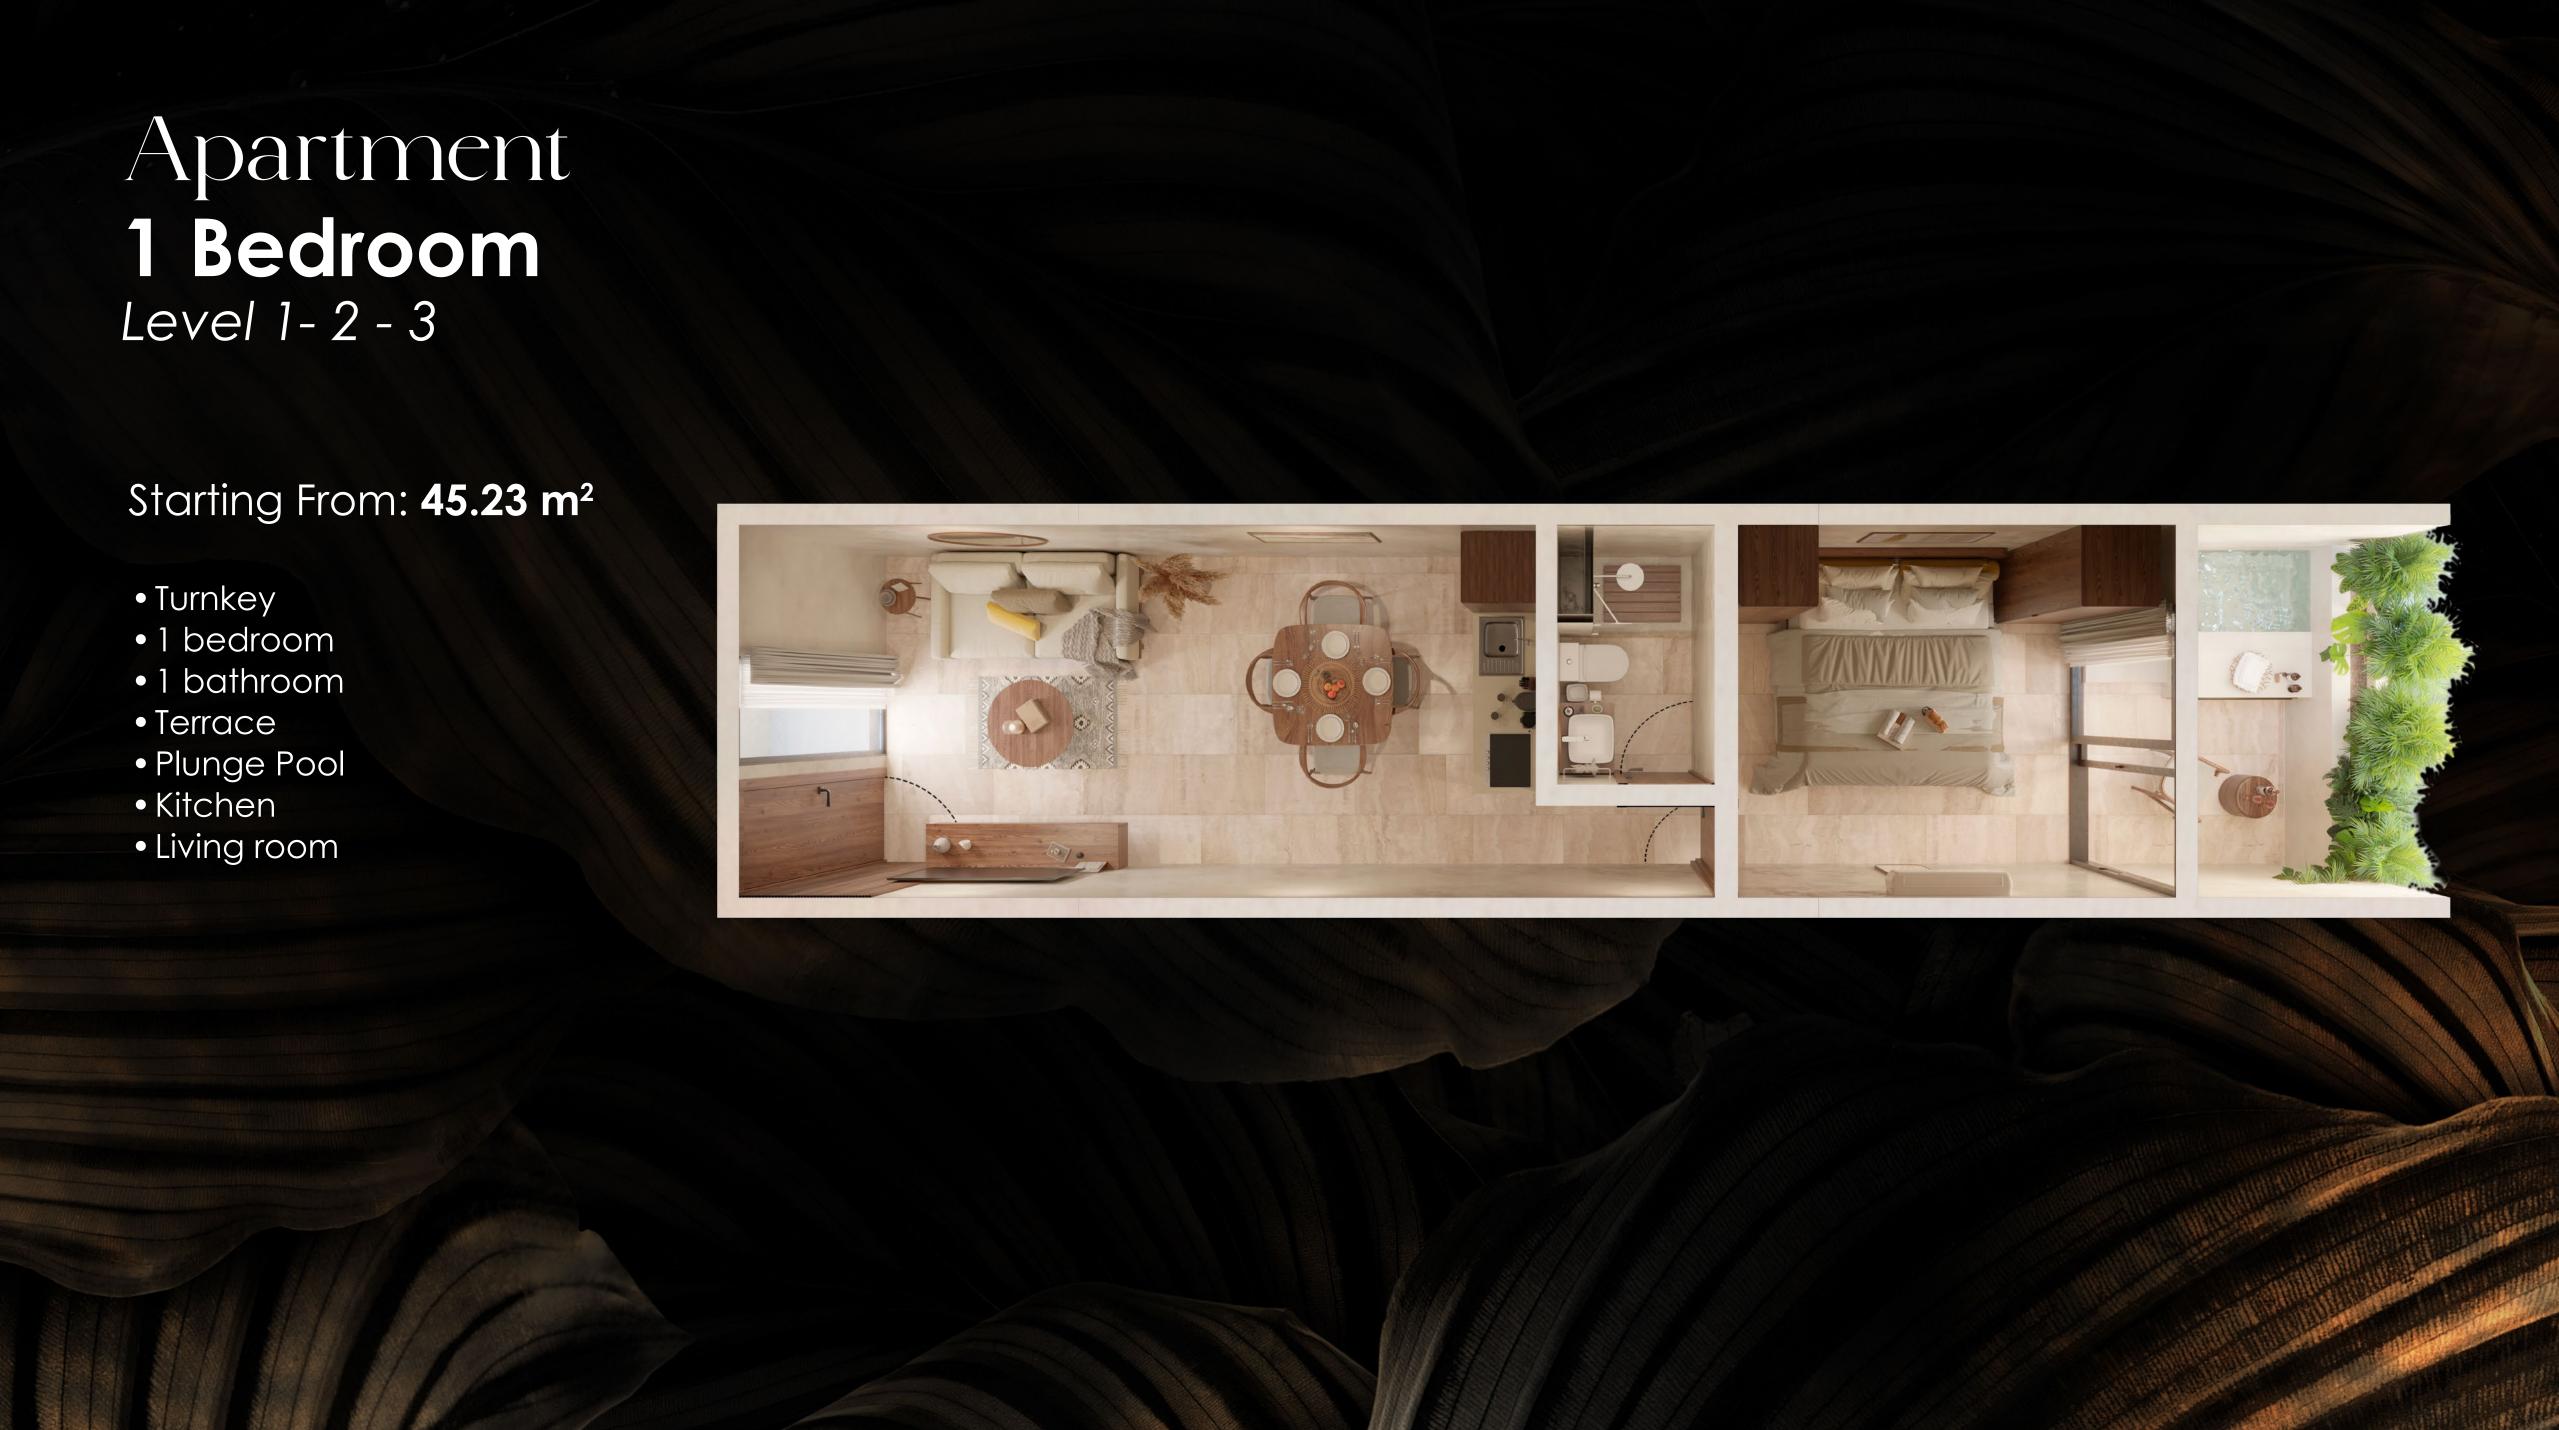

### Apartment 1 Bedroom Level 1-2-3

#### Starting From: **45.23 m<sup>2</sup>**

- Turnkey
- 1 bedroom
- 1 bathroom
- Terrace
- Plunge Pool
- Kitchen
- Living room