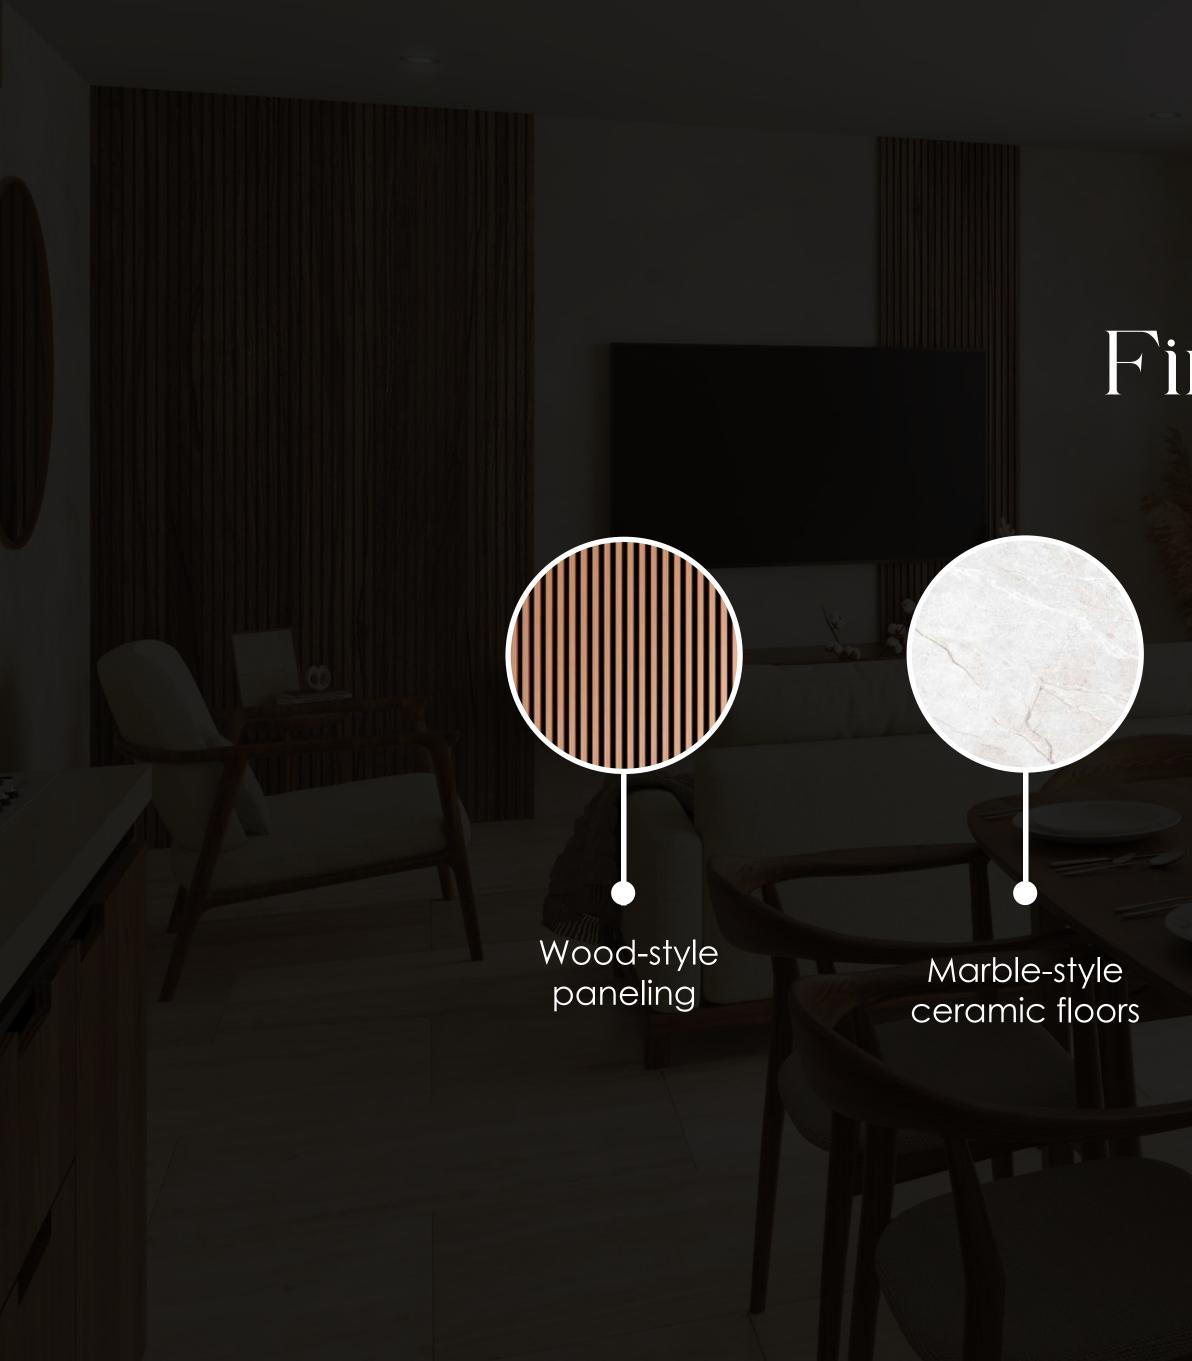

# Finishes

Chukum

Beige/white granite countertop

illustrative images

-

Avity

Modern and luxury design