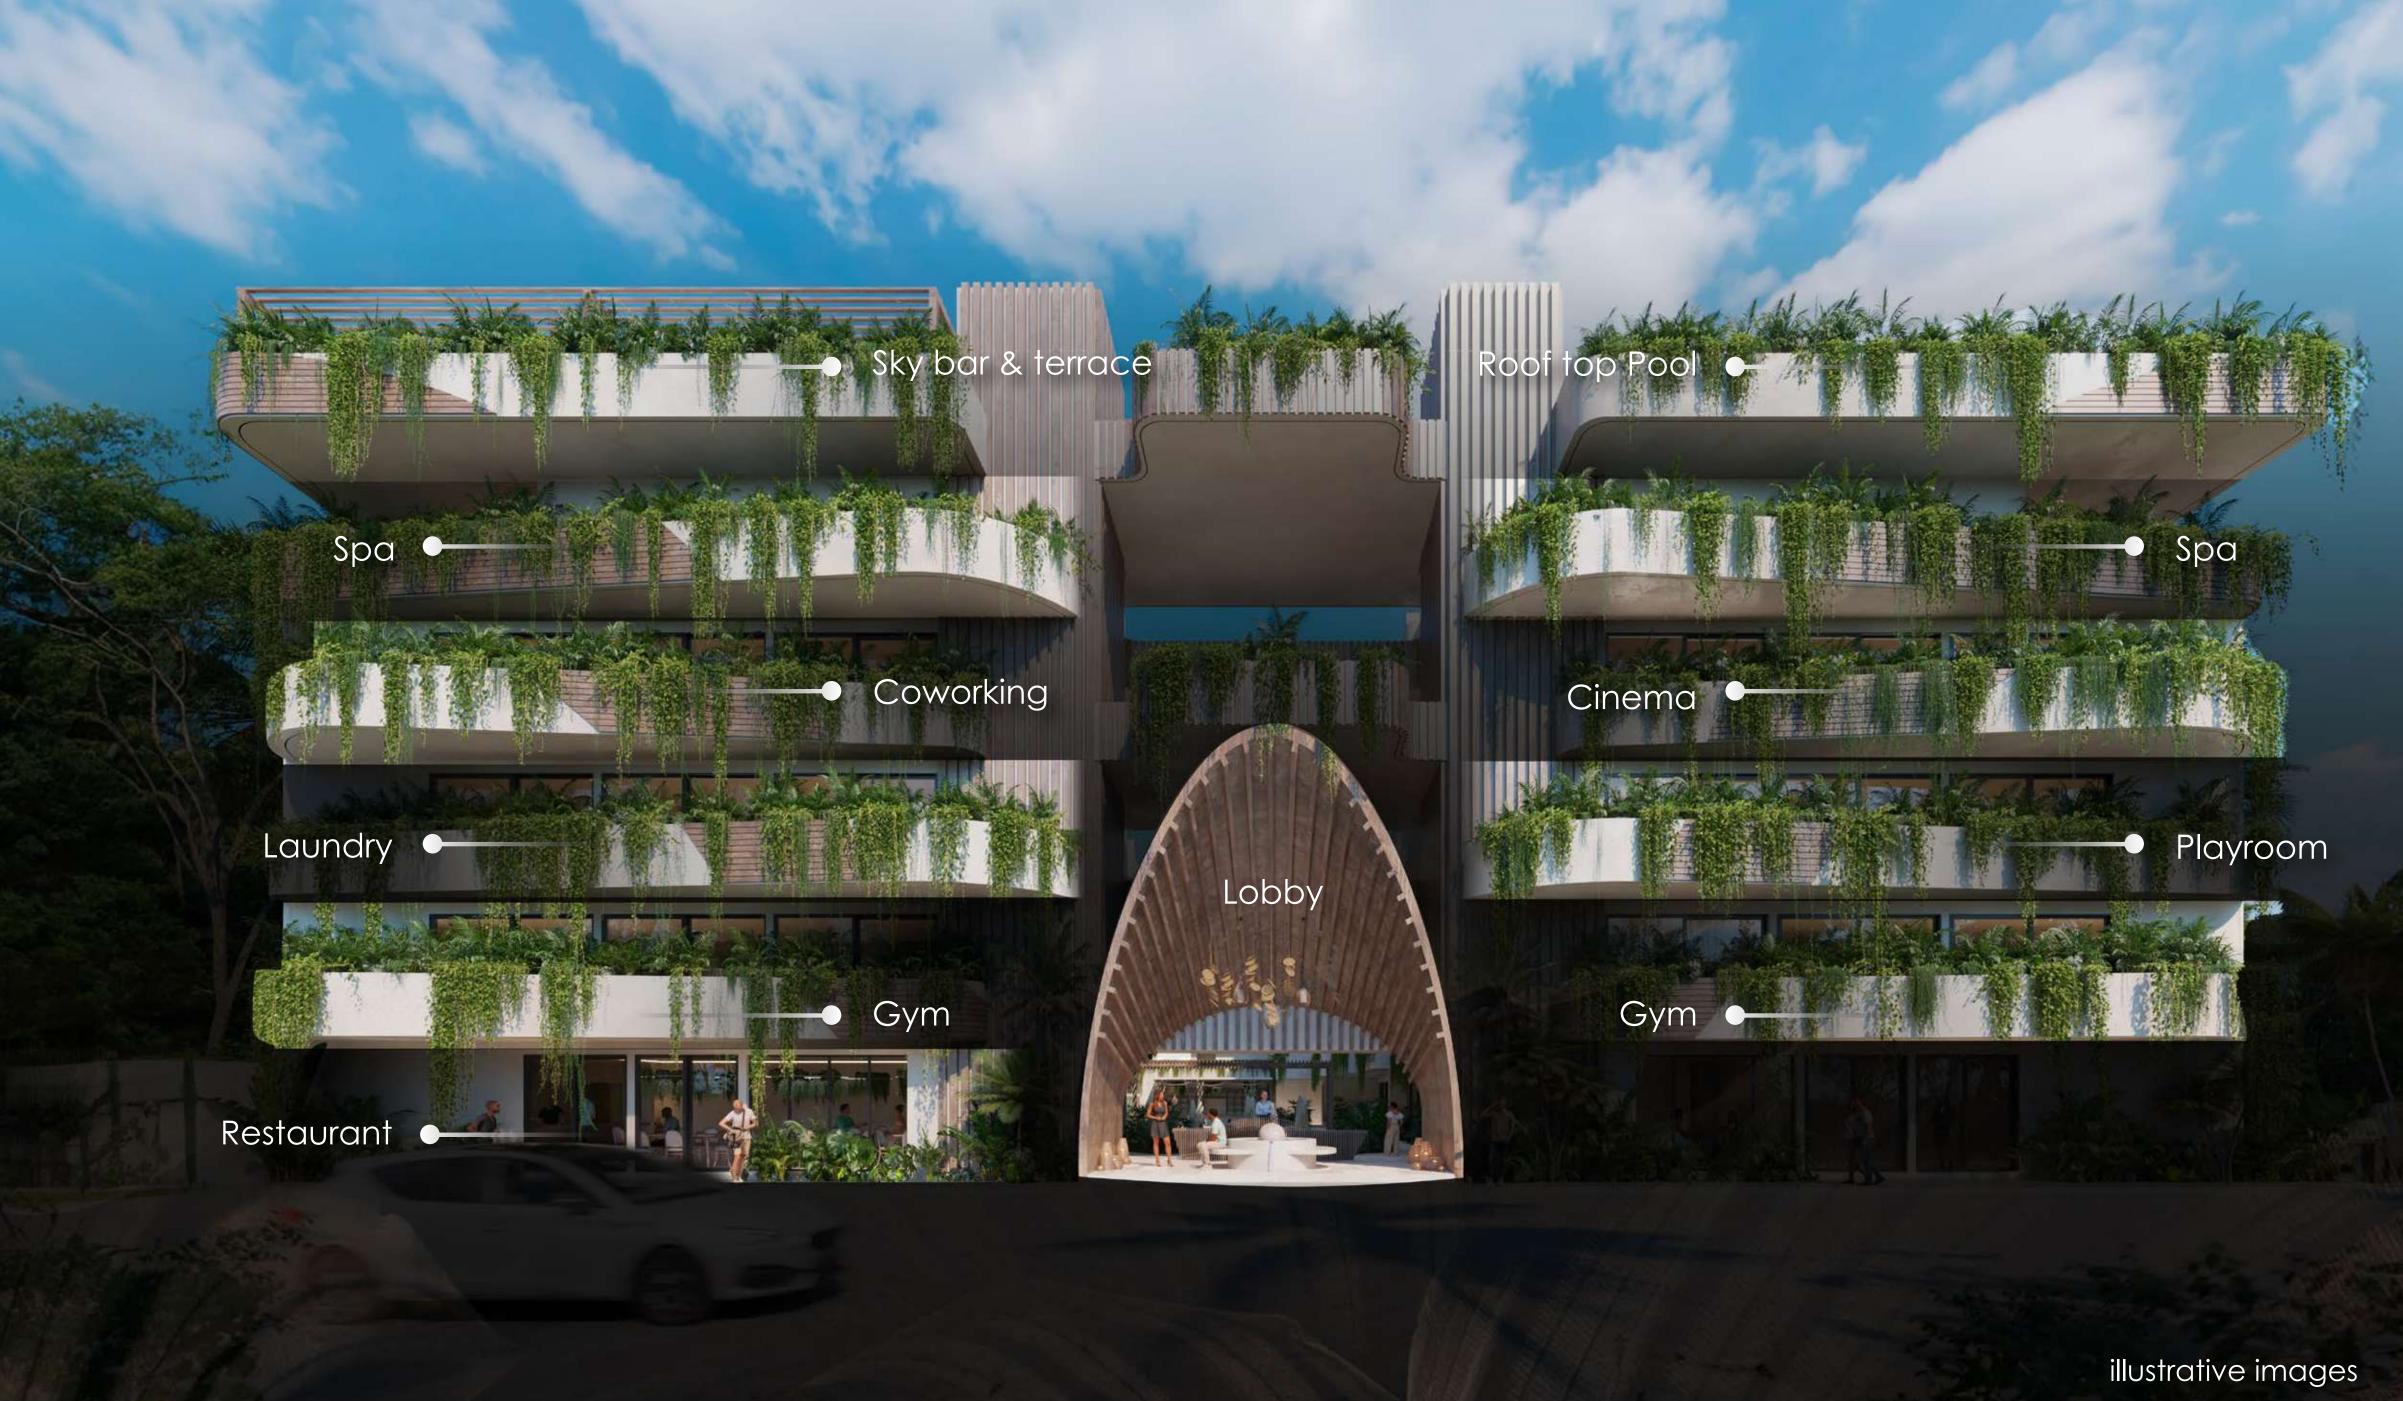

## Amenities

Restaurant

Massage cabins

Pool on Rooftop Pool Bar

Hot tub

Comercial space

Co-working

Cinema room

Game room

Spa with sauna and steam

Equipped Gym

₫**₽**₽₽₽₽₽

Terrace

Elevators

ത്ത

# Lobby

In Case

TRADEOL DIDE UNI

Restaurant