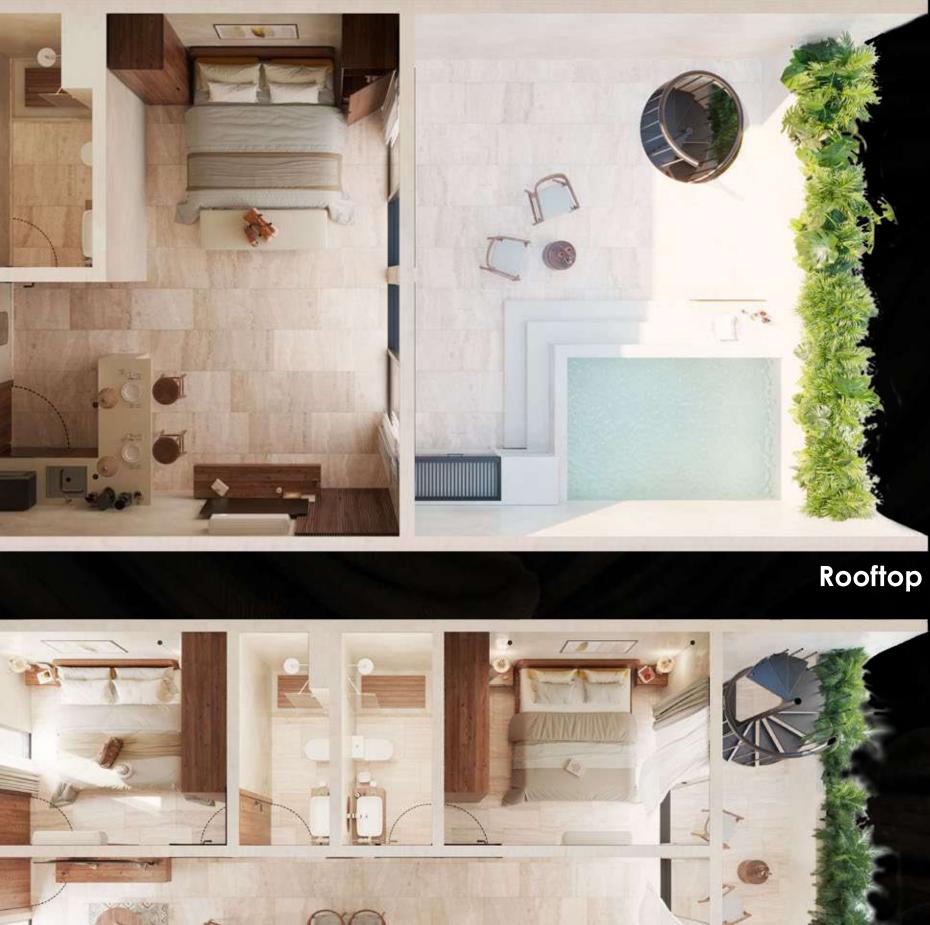

### Penthouse 2 Bedrooms Level 4 & 5

Starting from: 86.28 m<sup>2</sup>

- Turnkey
- 2 bedrooms
- 2 bathrooms
- Terrace
- Plunge Pool
- Kitchen
- Living room
- Lock-Off

Rooftop

Ground floor

### Penthouse **3 Bedrooms** Level 4 & 5

#### Starting from: 157 m<sup>2</sup>

- Turnkey
- 3 bedrooms
- 3 bathrooms
- Terrace
- Plunge Pool
- Kitchen
- Living room
- Lock-Off

Ground floor