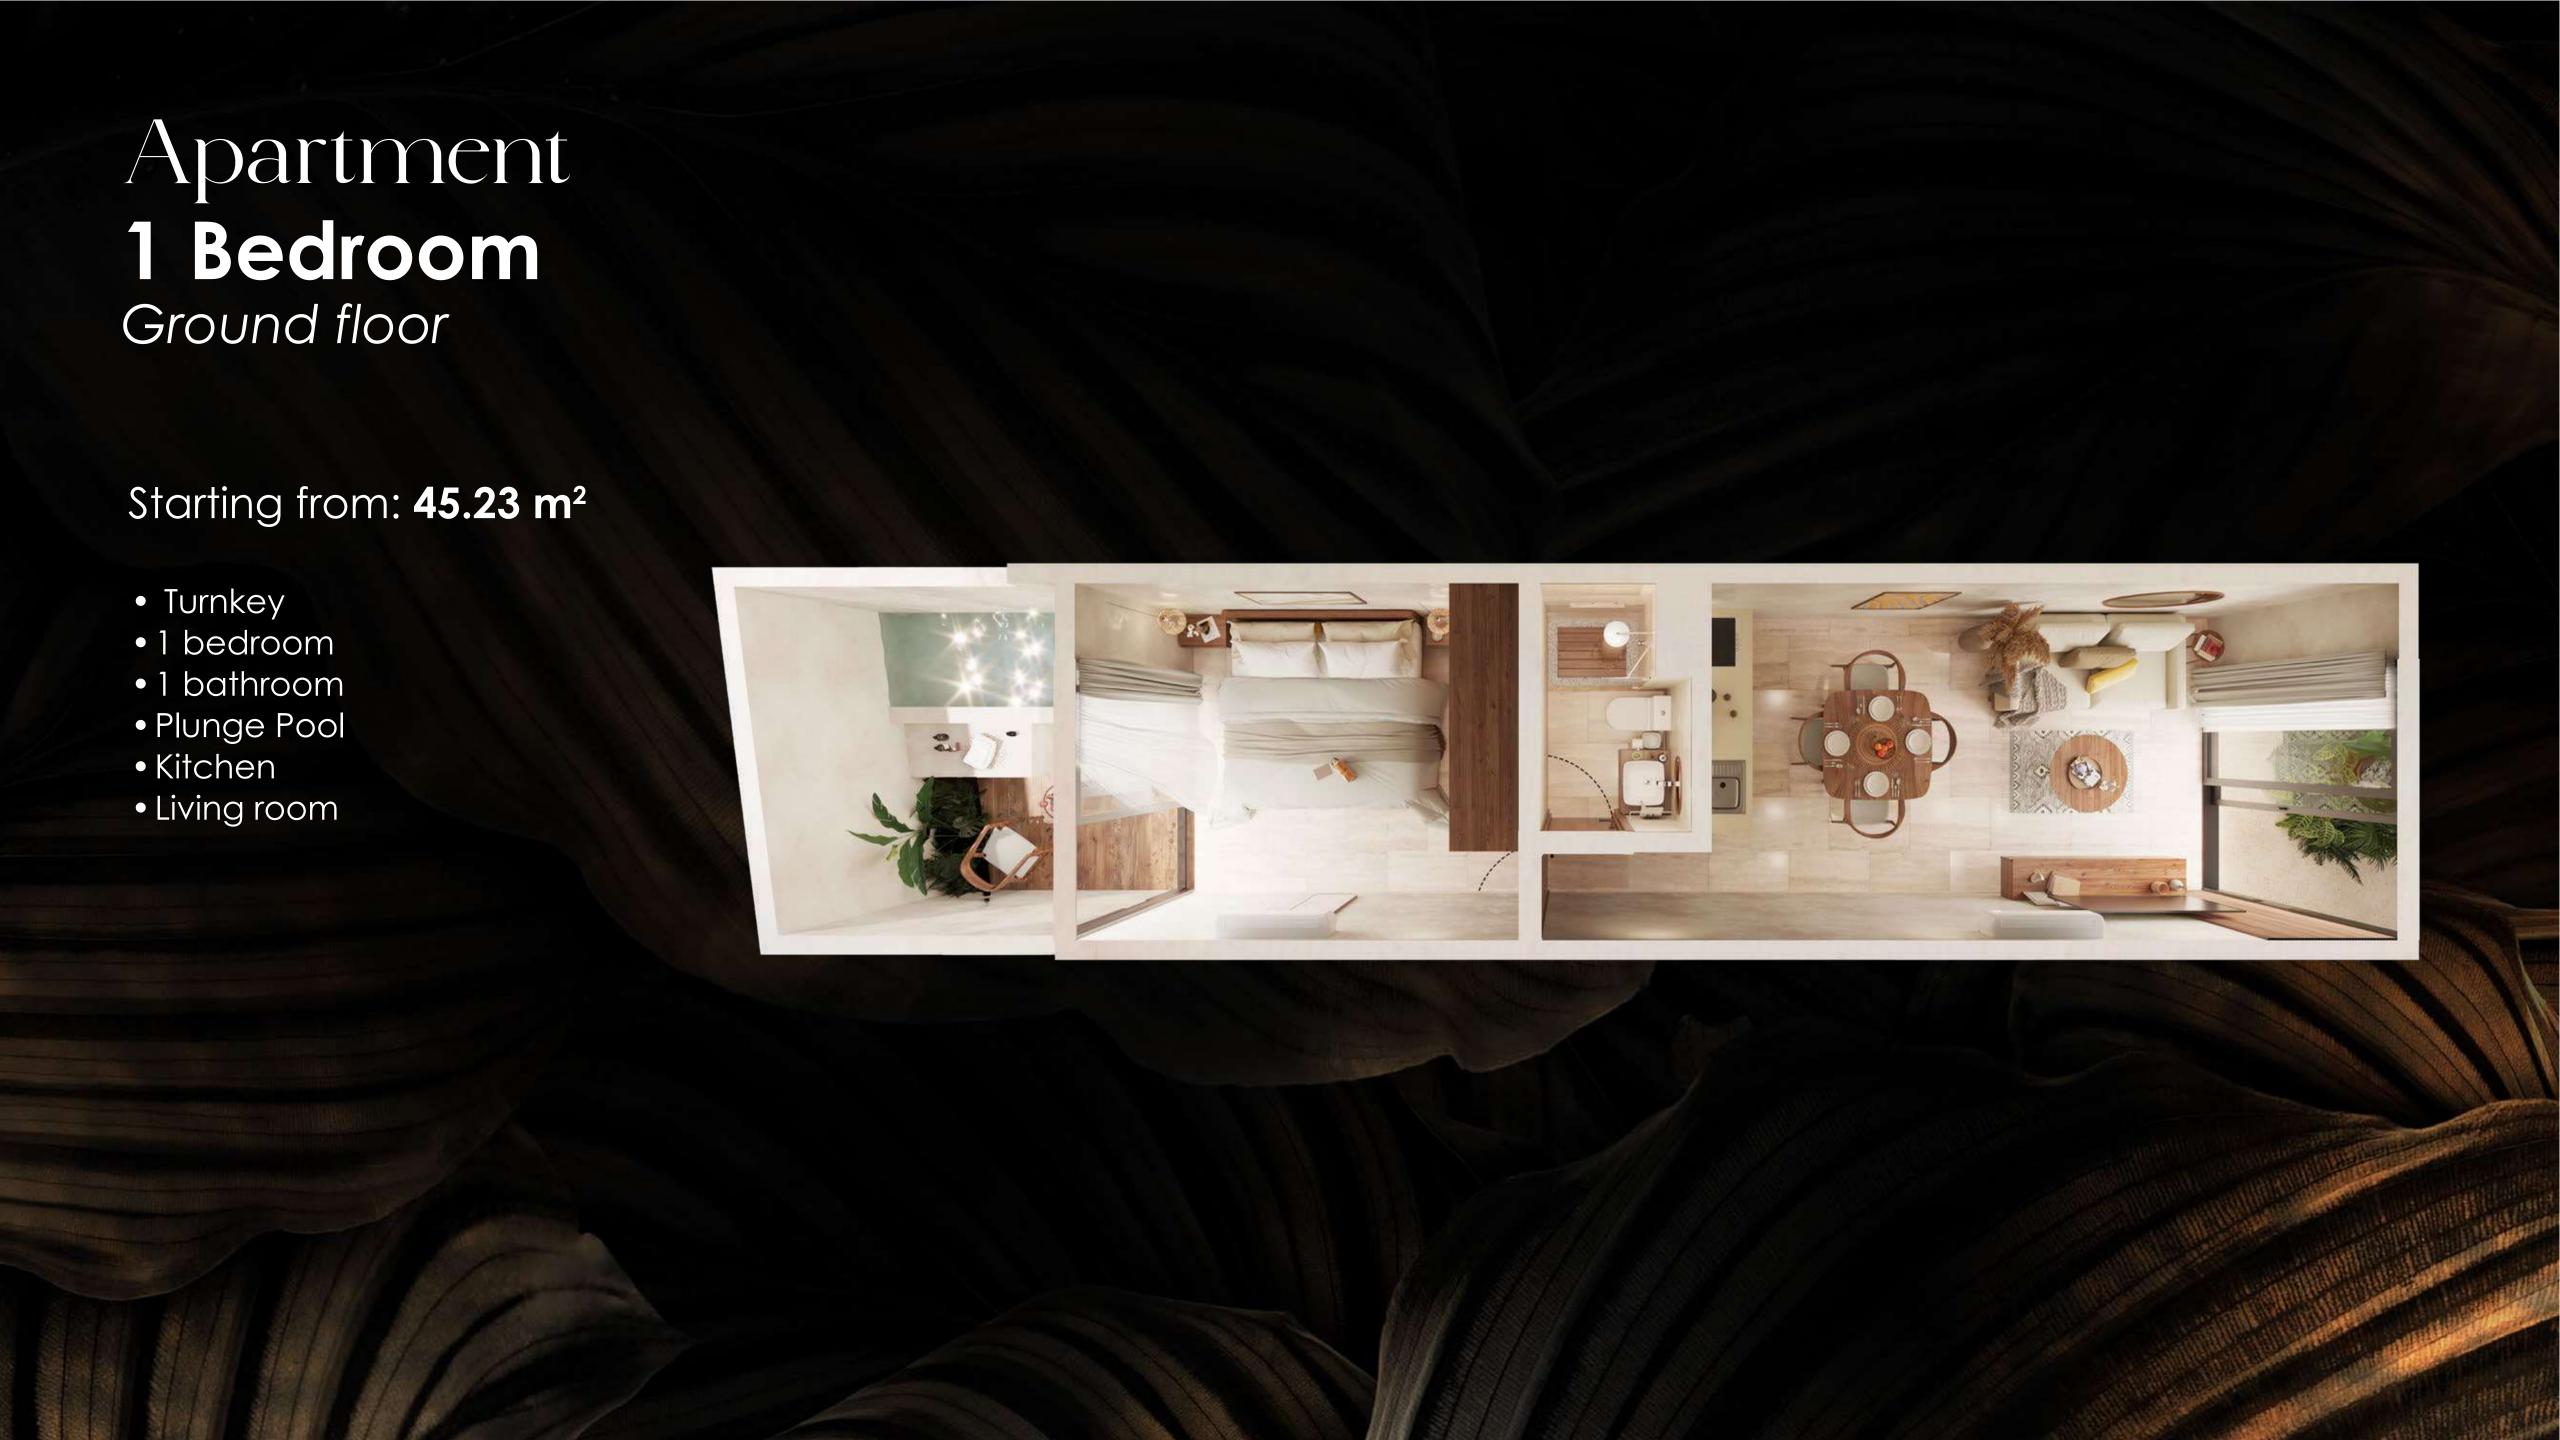

### Apartment 1 Bedroom Ground floor

#### Starting from: **45.23 m**<sup>2</sup>

- Turnkey
- 1 bedroom
- 1 bathroom
- Plunge Pool
- Kitchen
- Living room