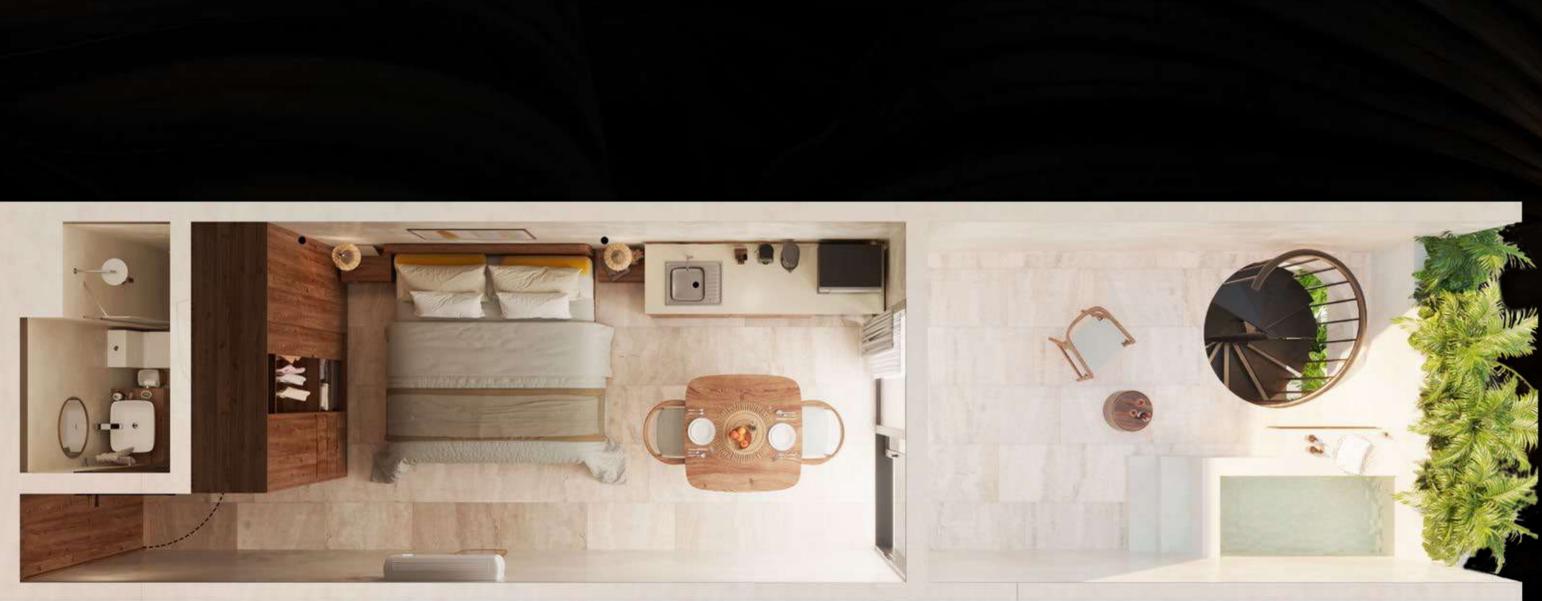

### Penthouse 2 Bedrooms Level 4 & 5

Starting from: 86.28 m<sup>2</sup>

- Turnkey
- 2 bedrooms
- 2 bathrooms
- Terrace
- Plunge Pool
- Kitchen
- Living room
- Lock-Off

Rooftop

Ground floor