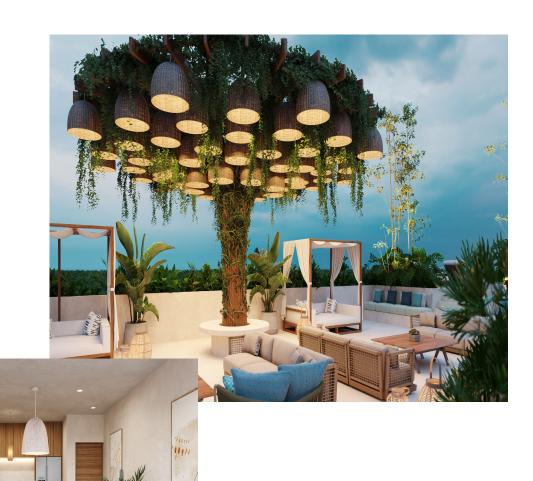

#### **Amenities**

- ≈ Community Workspace ≈ Glass Elevators ≈ Fitness Suite

- ≈ Rooftop Entertainment Space with Adult Pool & Bar ≈ Lower Level Pool and Jacuzzi with Grill Access ≈ Sauna Facility ≈ Lavishly Adorned Lobby ≈ 24-Hour Guarded Security

- ≈ Theater Area
- ≈ Complimentary Use of Bicycles & 4-Wheelers ≈ Lower Level Shopping & Dining
- ≈ On-Site Parking

Beach club access to all owners

Selina BY

GRUPO ROSANEGRA

ULTRA HIGH END ENTERTAINMENT RESTAURANTS