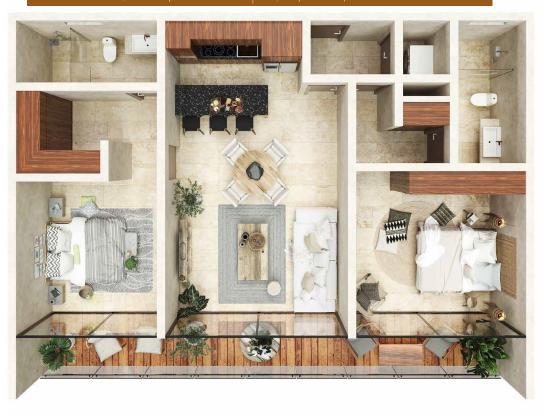

## Two Bedroom Lock Off

1,246 sqft / 115.75 sqm USD \$340,000.58 | \$6,800,011.60 MXN

## Two Bedroom Lock Off + Rooftop

2,492 sqft / 231.50 sqm USD \$489,999.85 | \$9,799,997 MXN