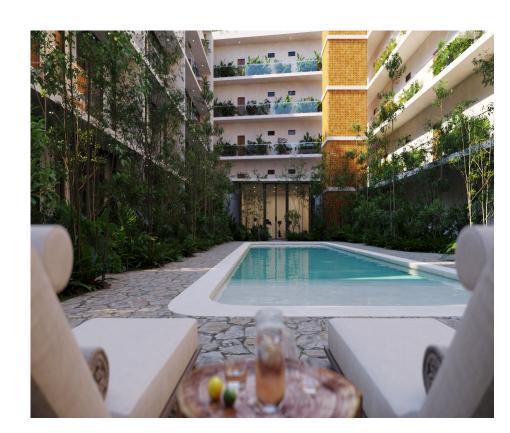

#### **Amenities**

- ≈ Community Workspace ≈ Glass Elevators ≈ Fitness Suite

- ≈ Rooftop Entertainment Space with Adult Pool & Bar ≈ Lower Level Pool and Jacuzzi with Grill Access ≈ Sauna Facility ≈ Lavishly Adorned Lobby ≈ 24-Hour Guarded Security