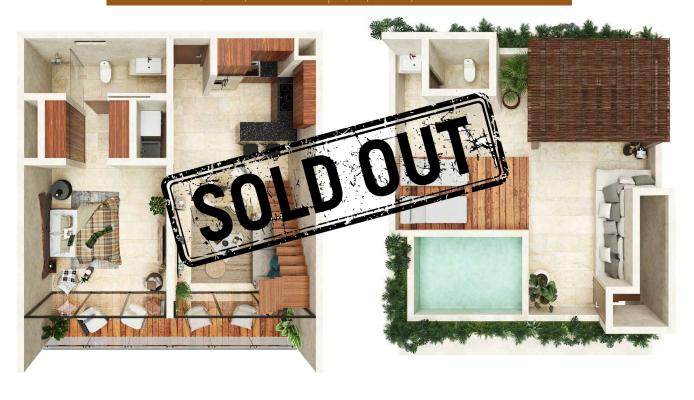

# One Bedroom + Rooftop

1,631 sqft / 151.50 sqm USD \$375,000.38 | \$7,500,007.60 MXN

## Two Bedroom Lock Off + Rooftop

2,492 sqft / 231.50 sqm USD \$489,999.85 | \$9,799,997 MXN