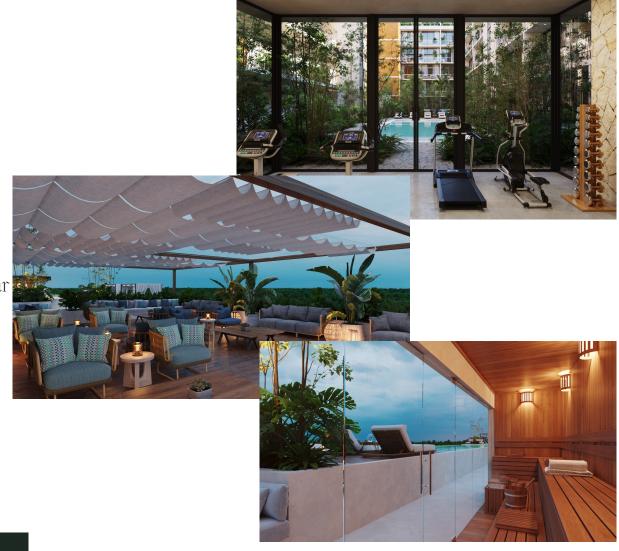

#### **Amenities**

- ≈ Community Workspace ≈ Glass Elevators ≈ Fitness Suite

- ≈ Rooftop Entertainment Space with Adult Pool & Bar ≈ Lower Level Pool and Jacuzzi with Grill Access ≈ Sauna Facility ≈ Lavishly Adorned Lobby ≈ 24-Hour Guarded Security

- ≈ Theater Area
- ≈ Complimentary Use of Bicycles & 4-Wheelers ≈ Lower Level Shopping & Dining
- ≈ On-Site Parking

Beach club access to all owners

Selina BY

GRUPO ROSANEGRA

ULTRA HIGH END ENTERTAINMENT RESTAURANTS