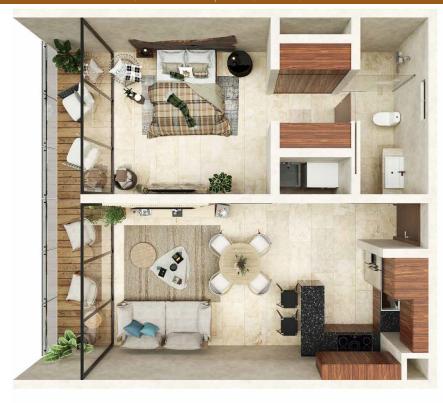

e a real opportunity to earn 8-14% average return on managed rental properties.

Visitors come to see the Mayan Ruins, beautiful beaches, the jungles and the Bohemian atmosphere mixed with a touch of luxury and delectable gastronomy.

The exponential growth in popularity has propelled the development of the Tulum International airport which will open by 2024.





Master Plan

A tranquil abode nestled within the confines of the jungle. Built on 3,696 square meters, potential residents can choose between *studio*, *one* or *two bedroom lock off condominiums*, with an option of a *private rooftop* or *balcony* in all units overlooking the native jungle.

# Studio

528 sqft / 50 sqm USD \$145,000 | \$2,900,000 MXN



## One Bedroom

816 sqft / 75.80 sqm USD \$220,001.92 | \$4,400,038.40 MXN





# One Bedroom + Rooftop

1,631 sqft / 151.50 sqm USD \$375,000.38 | \$7,500,007.60 MXN



## Two Bedroom Lock Off

1,246 sqft / 115.75 sqm USD \$340,000.58 | \$6,800,011.60 MXN





## Two Bedroom Lock Off + Rooftop

2,492 sqft / 231.50 sqm USD \$489,999.85 | \$9,799,997 MXN



# Location





### **Finishes**

- ∠ Local culture inspired architecture and finishes
  ∠ Travertine marble floors
  ∠ Use of Chukum material

- ≈ Spanish granite on kitchen countertops ≈ Mayan local stone ≈ Regional Tzalam wood

#### **Amenities**

- ≈ Community Workspace ≈ Glass Elevators ≈ Fitness Suite

- ≈ Rooftop Entertainment Space with Adult Pool & Bar ≈ Lower Level Pool and Jacuzzi with Grill Access ≈ Sauna Facility ≈ Lavishly Adorned Lobby ≈ 24-Hour Guarded Security

- ≈ Theater Area
- ≈ Complimentary