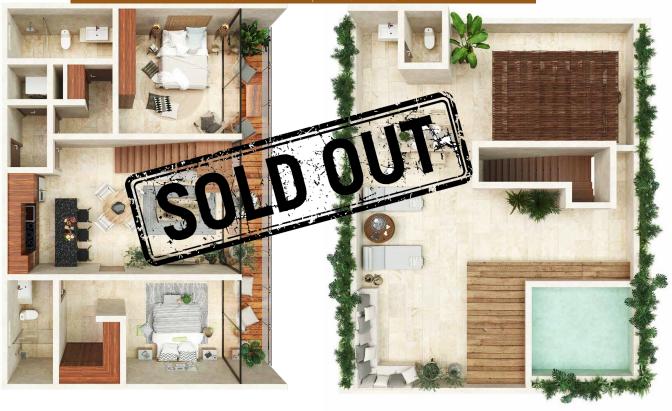

## One Bedroom

816 sqft / 75.80 sqm USD \$220,001.92 | \$4,400,038.40 MXN

# One Bedroom + Rooftop

1,631 sqft / 151.50 sqm USD \$375,000.38 | \$7,500,007.60 MXN