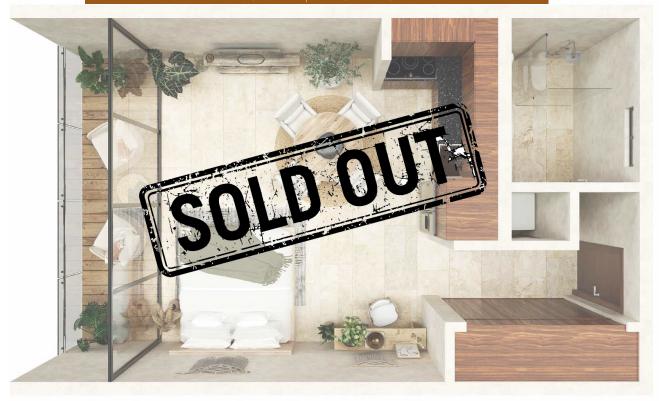

an explosive growth in recent time, real estate investors around the world have a real opportunity to earn 8-14% average return on managed rental properties.

Visitors come to see the Mayan Ruins, beautiful beaches, the jungles and the Bohemian atmosphere mixed with a touch of luxury and delectable gastronomy.

The exponential growth in popularity has propelled the development of the Tulum International airport which will open by 2024.





Master Plan

A tranquil abode nestled within the confines of the jungle. Built on 3,696 square meters, potential residents can choose between *studio*, *one* or *two bedroom lock off condominiums*, with an option of a *private rooftop* or *balcony* in all units overlooking the native jungle.

# Studio

528 sqft / 50 sqm USD \$145,000 | \$2,900,000 MXN



## One Bedroom

816 sqft / 75.80 sqm USD \$220,001.92 | \$4,400,038.40 MXN





# One Bedroom + Rooftop

1,631 sqft / 151.50 sqm USD \$375,000.38 | \$7,500,007.60 MXN



## Two Bedroom Lock Off

1,246 sqft / 115.75 sqm USD \$340,000.58 | \$6,800,011.60 MXN





## Two Bedroom Lock Off + Rooftop

2,492 sqft / 231.50 sqm USD \$489,999.85 | \$9,799,997 MXN



# Location





### **Finishes**

- ∠ Local culture inspired architecture and finishes
  ∠ Travertine marble floors
  ∠ Use of Chukum material

- ≈ Spanish granite on kitchen countertops ≈ Mayan local stone ≈ Regional Tzalam wood

#### **Amenities**

- ≈ Community Workspace ≈ Glass Elevators ≈ Fitness Suite

- ≈ Rooftop Entertainment Space with Adult Pool & Bar ≈ Lower Level Pool and Jacuzzi with Grill Access ≈ Sauna Facility ≈ Lavishl