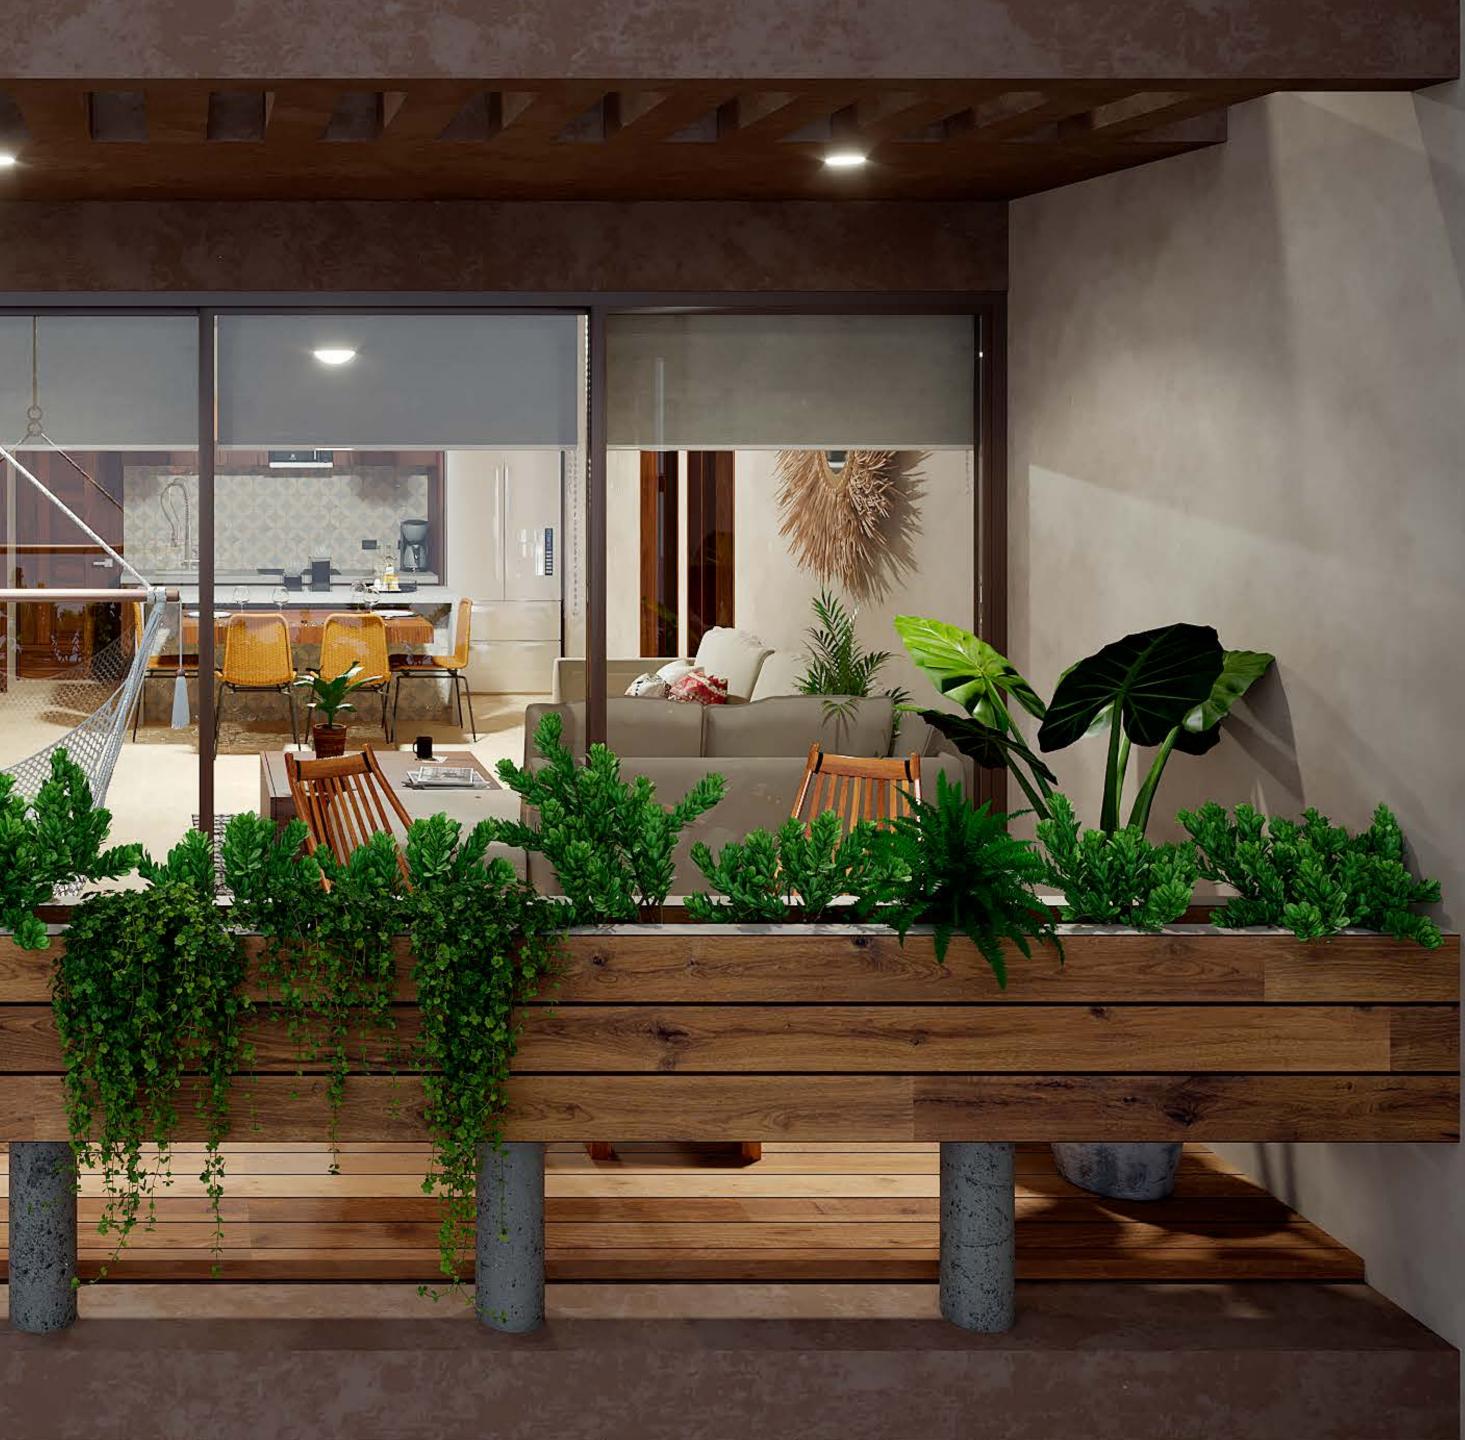

ITIES**

(ala)

----

N

MIK

de



FIREPITS- AMENITIES



888888





TYPOLOGIES

## WE ARE YOUR PERSONAL PARADISE



## KAI























Terrace and jacuzzi: 54 sqft









## **BALAM A**

- **2 Bedrooms** (lock off)
- **2** 2 Bathrooms
- **3** Kitchen
- **4** Living room
- **5** Dining room
- **6** Terrace with jacuzzi
- **Aire conditioning**





### TIPOLOGIES

Total: 969 sqft Interior: 775 sqft Terrace and jacuzzi: 194 sqft





## BALAM B

- **2 Bedrooms** (lock off)
- **2** 2 Bathrooms
- **3** Kitchen
- **4** Living room
- **5** Dining room
- **6** Terrace with jacuzzi
- **Aire conditioning**





### TIPOLOGIES





Total: 969 sqft Interior: 775 sqft Terrace and jacuzzi: 194 sqft





### BALAM- SOCIAL AREA



### BALAM- BEDROOM







### BALAM- TERRACE

Sec. A

. .





## MAQUECH

- 2 Bedrooms (lock off)
- 2 2 Bathrooms
- 3 **Kitchen**
- 4 Living room
- 5 **Dining room**
- Roof top with pool, sundeck, grill area 6 Bathroom and storage room
- ٠<del>\</del> Air conditioning













## MAQUECH- ROOF TOP



新海导体(病)最低限系统)。