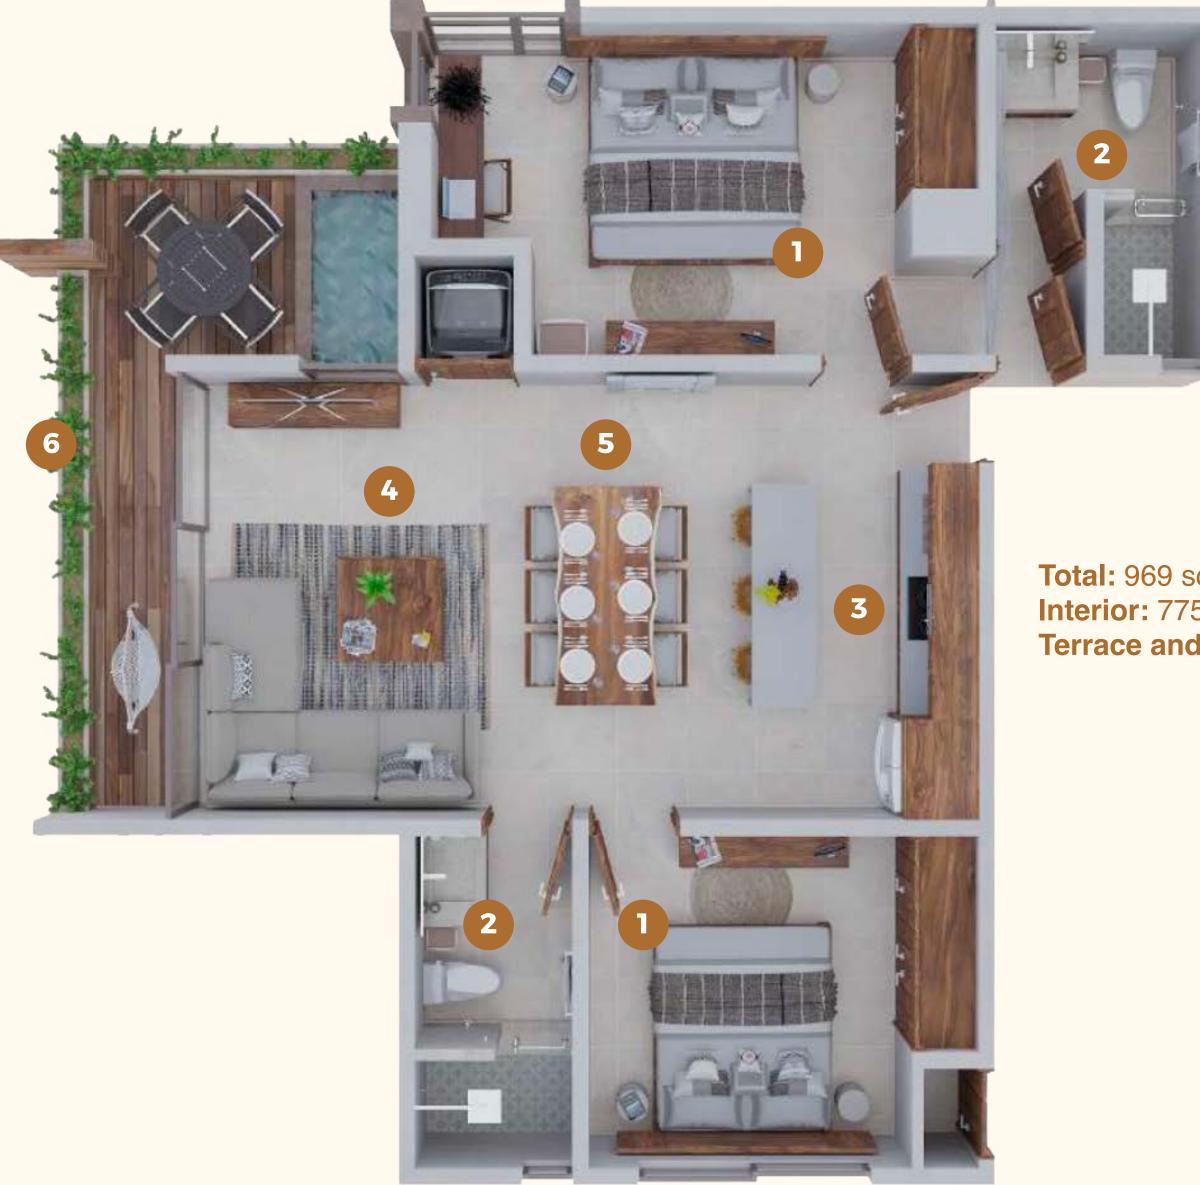

## **BALAM A**

- **2 Bedrooms** (lock off)
- **2** 2 Bathrooms
- **3** Kitchen
- **4** Living room
- **5** Dining room
- **6** Terrace with jacuzzi
- **Aire conditioning**

### TIPOLOGIES

Total: 969 sqft Interior: 775 sqft Terrace and jacuzzi: 194 sqft

## BALAM B

- **2 Bedrooms** (lock off)
- **2** 2 Bathrooms
- **3** Kitchen
- **4** Living room
- **5** Dining room
- **6** Terrace with jacuzzi
- **Aire conditioning**