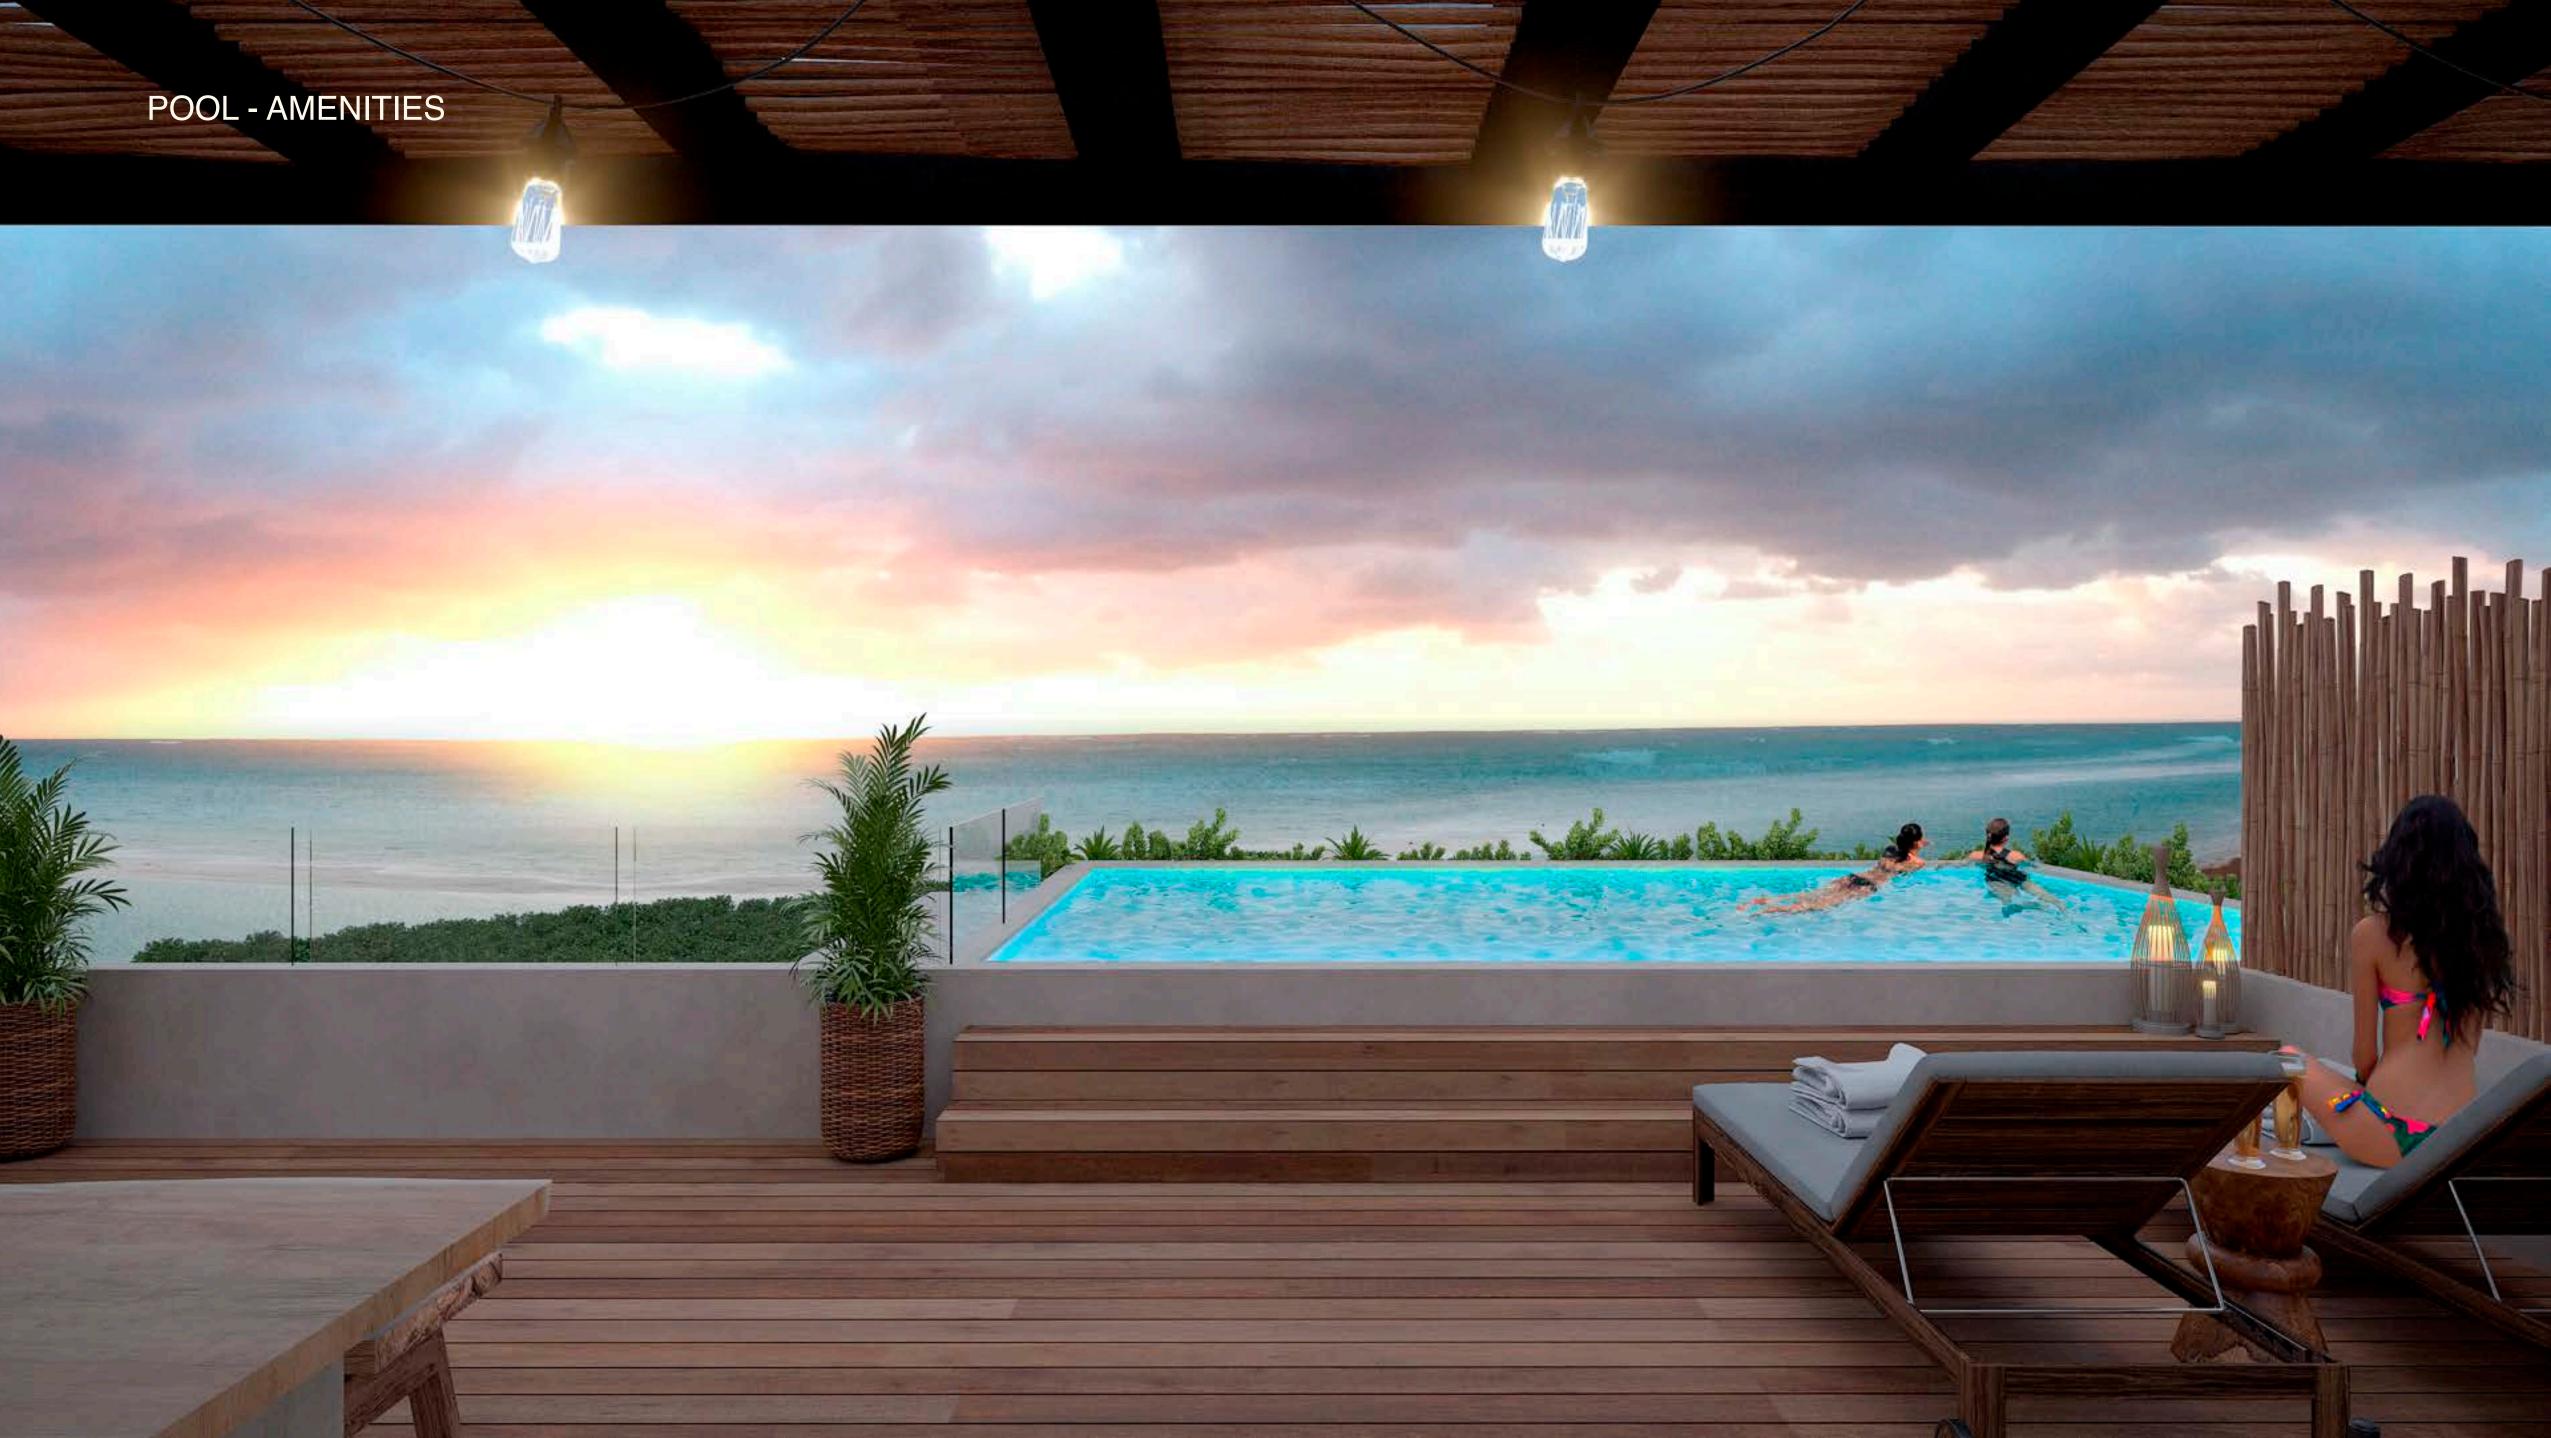

KABAN HOLBOX







Represents movement and rhythms of the earth and the heart. This symbol is associated with intelligent and just thoughts.



MAYAN SYMBOL

# KABAN







Holbox is a cozy little island in the northern Mexican Caribbean, nestled within the Yum Balam Ecological Reserve.

With beautiful beaches and a very shallow crystalline sea. A true paradise of tranquility, ideal for a pleasant rest in an ecological environment in total contact with nature.









## AEREAL VIEW

 $I_{1}^{-1}$ 







## AMENITIES







### **BAR - AMENITIES**

(ala)

----

N

MIK

de



FIREPITS- AMENITIES



888888





TYPOLOGIES

## WE ARE YOUR PERSONAL PARADISE



## KAI























Terrace and jacuzzi: 54 sqft









## **BALAM A**

- **2 Bedrooms** (lock off)
- **2** 2 Bathrooms
- **3** Kitchen
- **4** Living room
- **5** Dining room
- **6** Terrace with jacuzzi
- **Aire conditioning**





### TIPOLOGIES

Total: 969 sqft Interior: 775 sqft Terrace and jacuzzi: 194 sqft





## BALAM B

- **2 Bedrooms** (lock off)
- **2** 2 Bathrooms
- **3** Kitchen
- **4** Living room
- **5** Dining room
- **6** Terrace with jacuzzi
- **Aire conditioning**





### TIPOLOGIES





Total: 969 sqft Interior: 775 sqft Terrace and jacuzzi: 194 sqft





### BALAM- SOCIAL AREA



### BALAM- BEDROOM







### BALAM- TERR