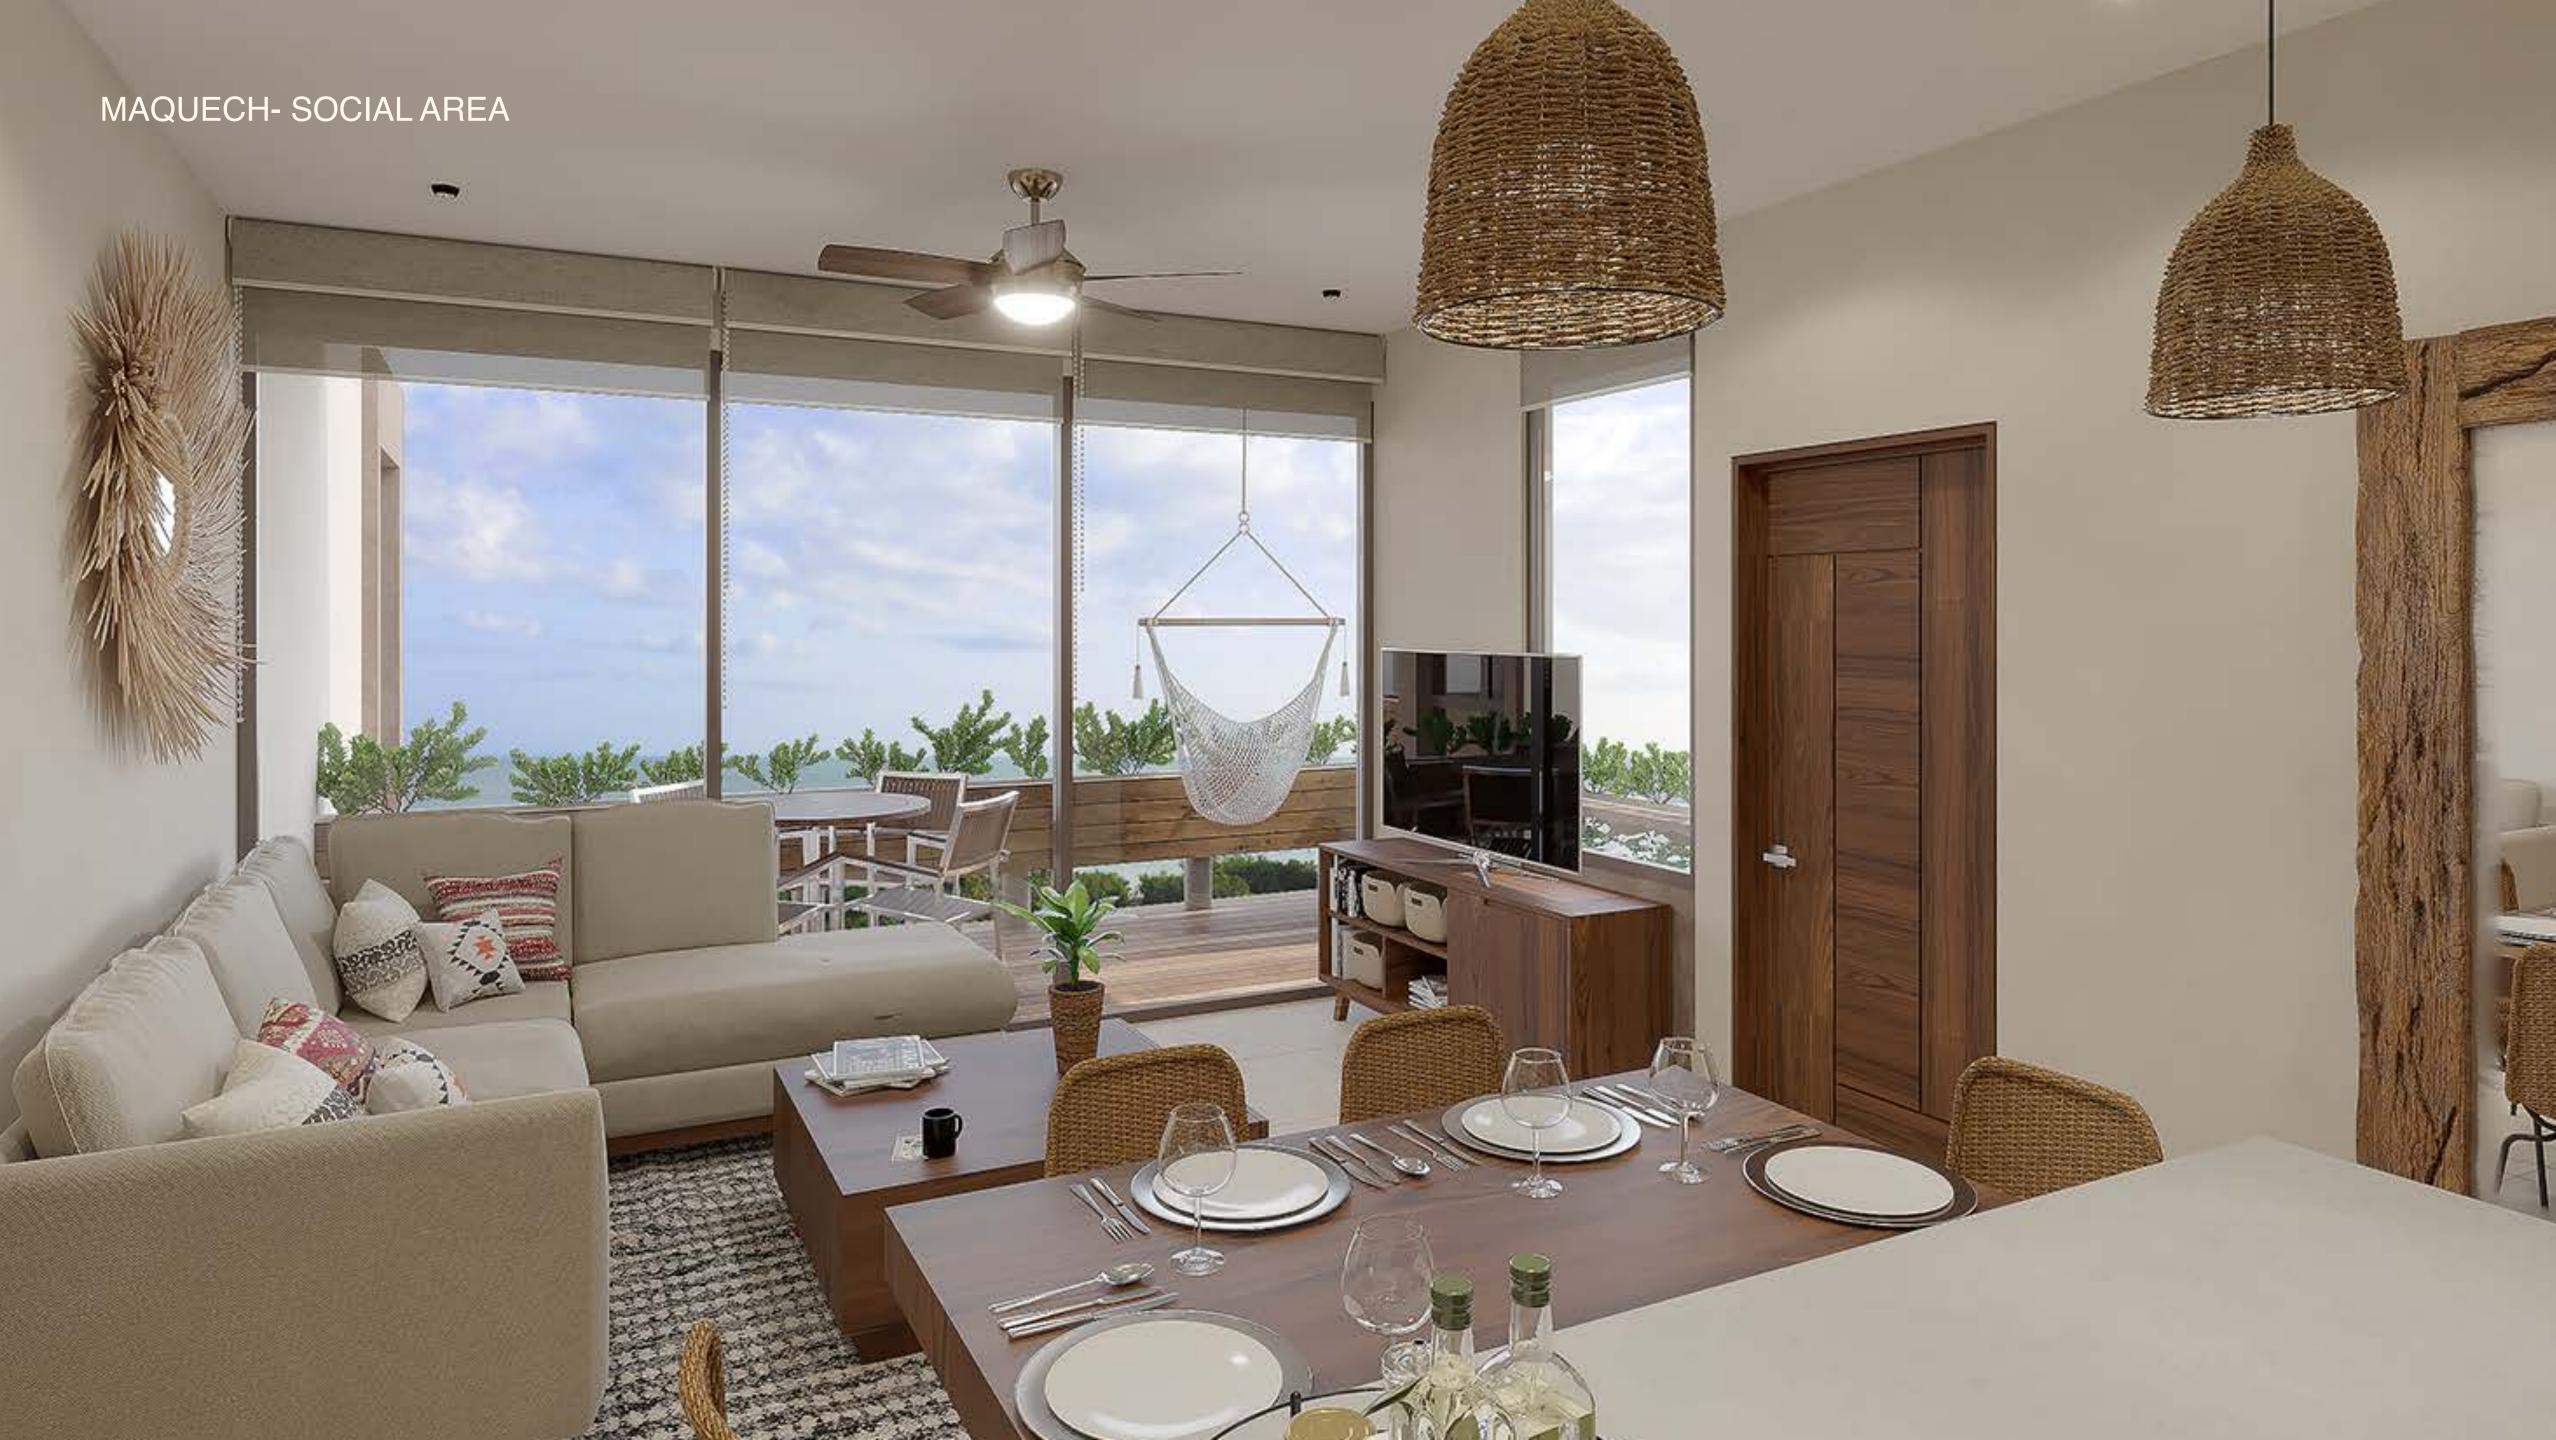

## MAQUECH

- 2 Bedrooms (lock off)
- 2 2 Bathrooms
- 3 **Kitchen**
- 4 Living room
- 5 **Dining room**
- Roof top with pool, sundeck, grill area 6 Bathroom and storage room
- ٠<del>\</del> Air conditioning

### BALAM- SOCIAL AREA