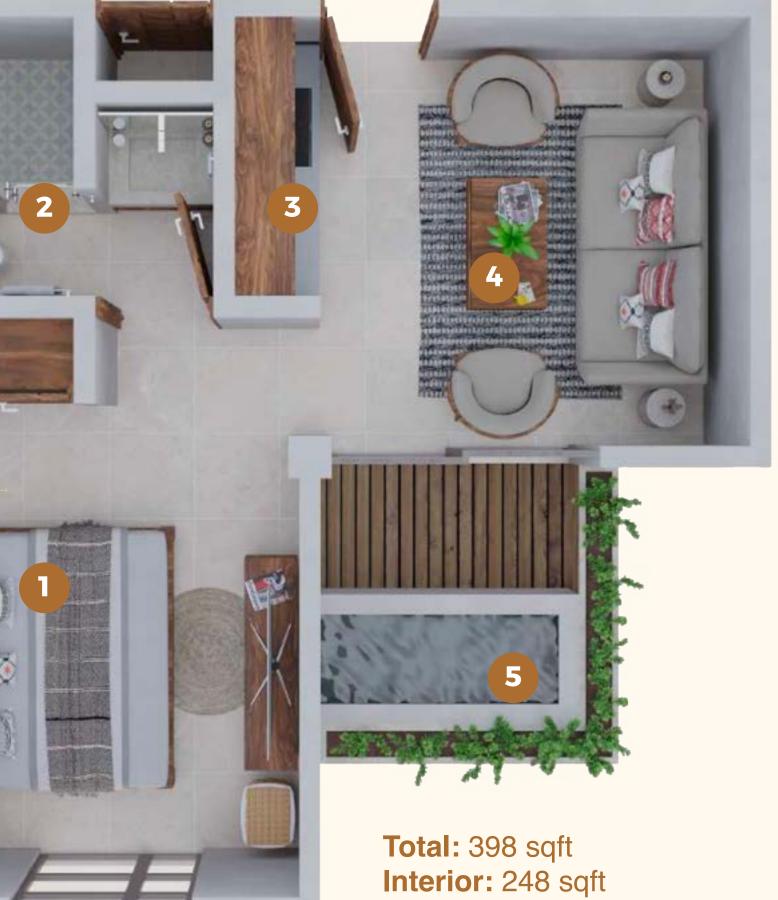

KABAN HOLBOX







Represents movement and rhythms of the earth and the heart. This symbol is associated with intelligent and just thoughts.



MAYAN SYMBOL

# KABAN







Holbox is a cozy little island in the northern Mexican Caribbean, nestled within the Yum Balam Ecological Reserve.

With beautiful beaches and a very shallow crystalline sea. A true paradise of tranquility, ideal for a pleasant rest in an ecological environment in total contact with nature.









## AEREAL VIEW

 $I_{1}^{-1}$ 







## AMENITIES







### **BAR - AMENITIES**

(ala)

----

N

MIK

de



FIREPITS- AMENITIES



888888





TYPOLOGIES

## WE ARE YOUR PERSONAL PARADISE



## KAI























Terrace and jacuzzi: 54 sqft









## **BALAM A**

- **2 Bedrooms** (lock off)
- **2** 2 Bathrooms
- **3** Kitchen
- **4** Living room
- **5** Dining room
- **6** Terrace with jacuzzi
- **Aire conditioning**





### TIPOLOGIES

Total: 969 sqft Interior: 775 sqft Terrace and jacuzzi: 194 sqft





## BALAM B

- **2 Bedrooms** (lock off)
- **2** 2 Bathrooms
- **3** Kitchen
- **4** Living room
- **5** Dining room
- **6** Terrace with jacuzzi
- **Aire conditioning**





### TIPOLOGIES





Total: 969 sqft Interior: 775 sqft Terrace and jacuzzi: 194 sqft





### BALAM- SOCIAL AREA



### BALAM- BEDROOM







### BALAM- TERRACE

Sec. A

. .





## MAQUECH

- 2 Bedrooms (lock off)
- 2 2 Bathrooms
- 3 **Kitchen**
- 4 Living room
- 5 **Dining room**
- Roof top with pool, sundeck, grill ar