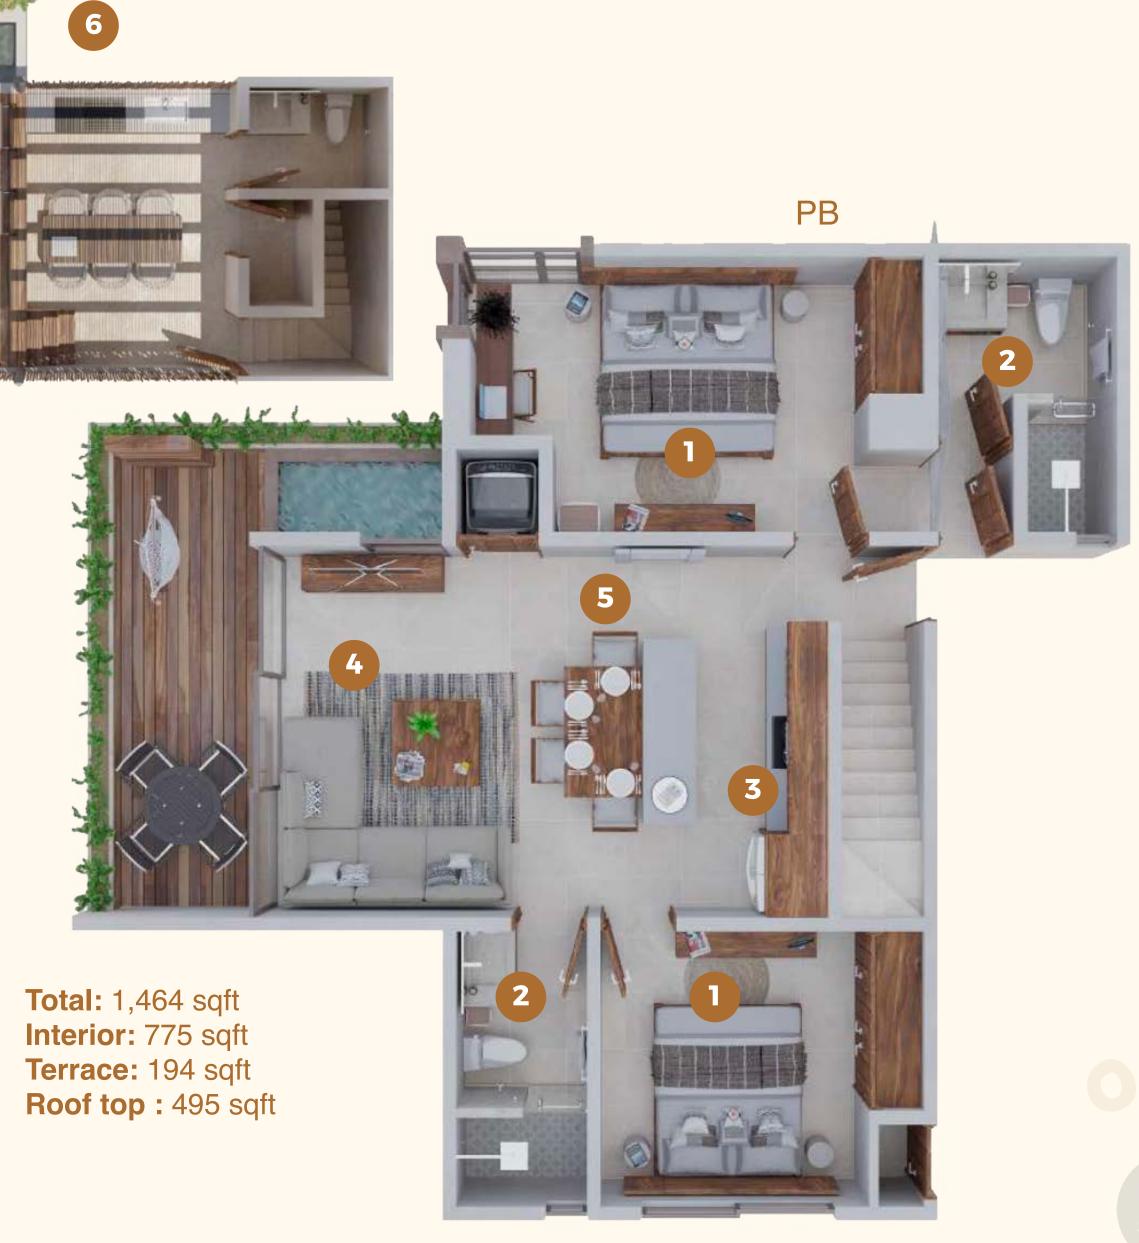

## MAQUECH

- 2 Bedrooms (lock off)
- 2 2 Bathrooms
- 3 **Kitchen**
- 4 Living room
- 5 **Dining room**
- Roof top with pool, sundeck, grill area 6 Bathroom and storage room
- ٠<del>\</del> Air conditioning

## MAQUECH- ROOF TOP

新海导体(病)最低限系统)。