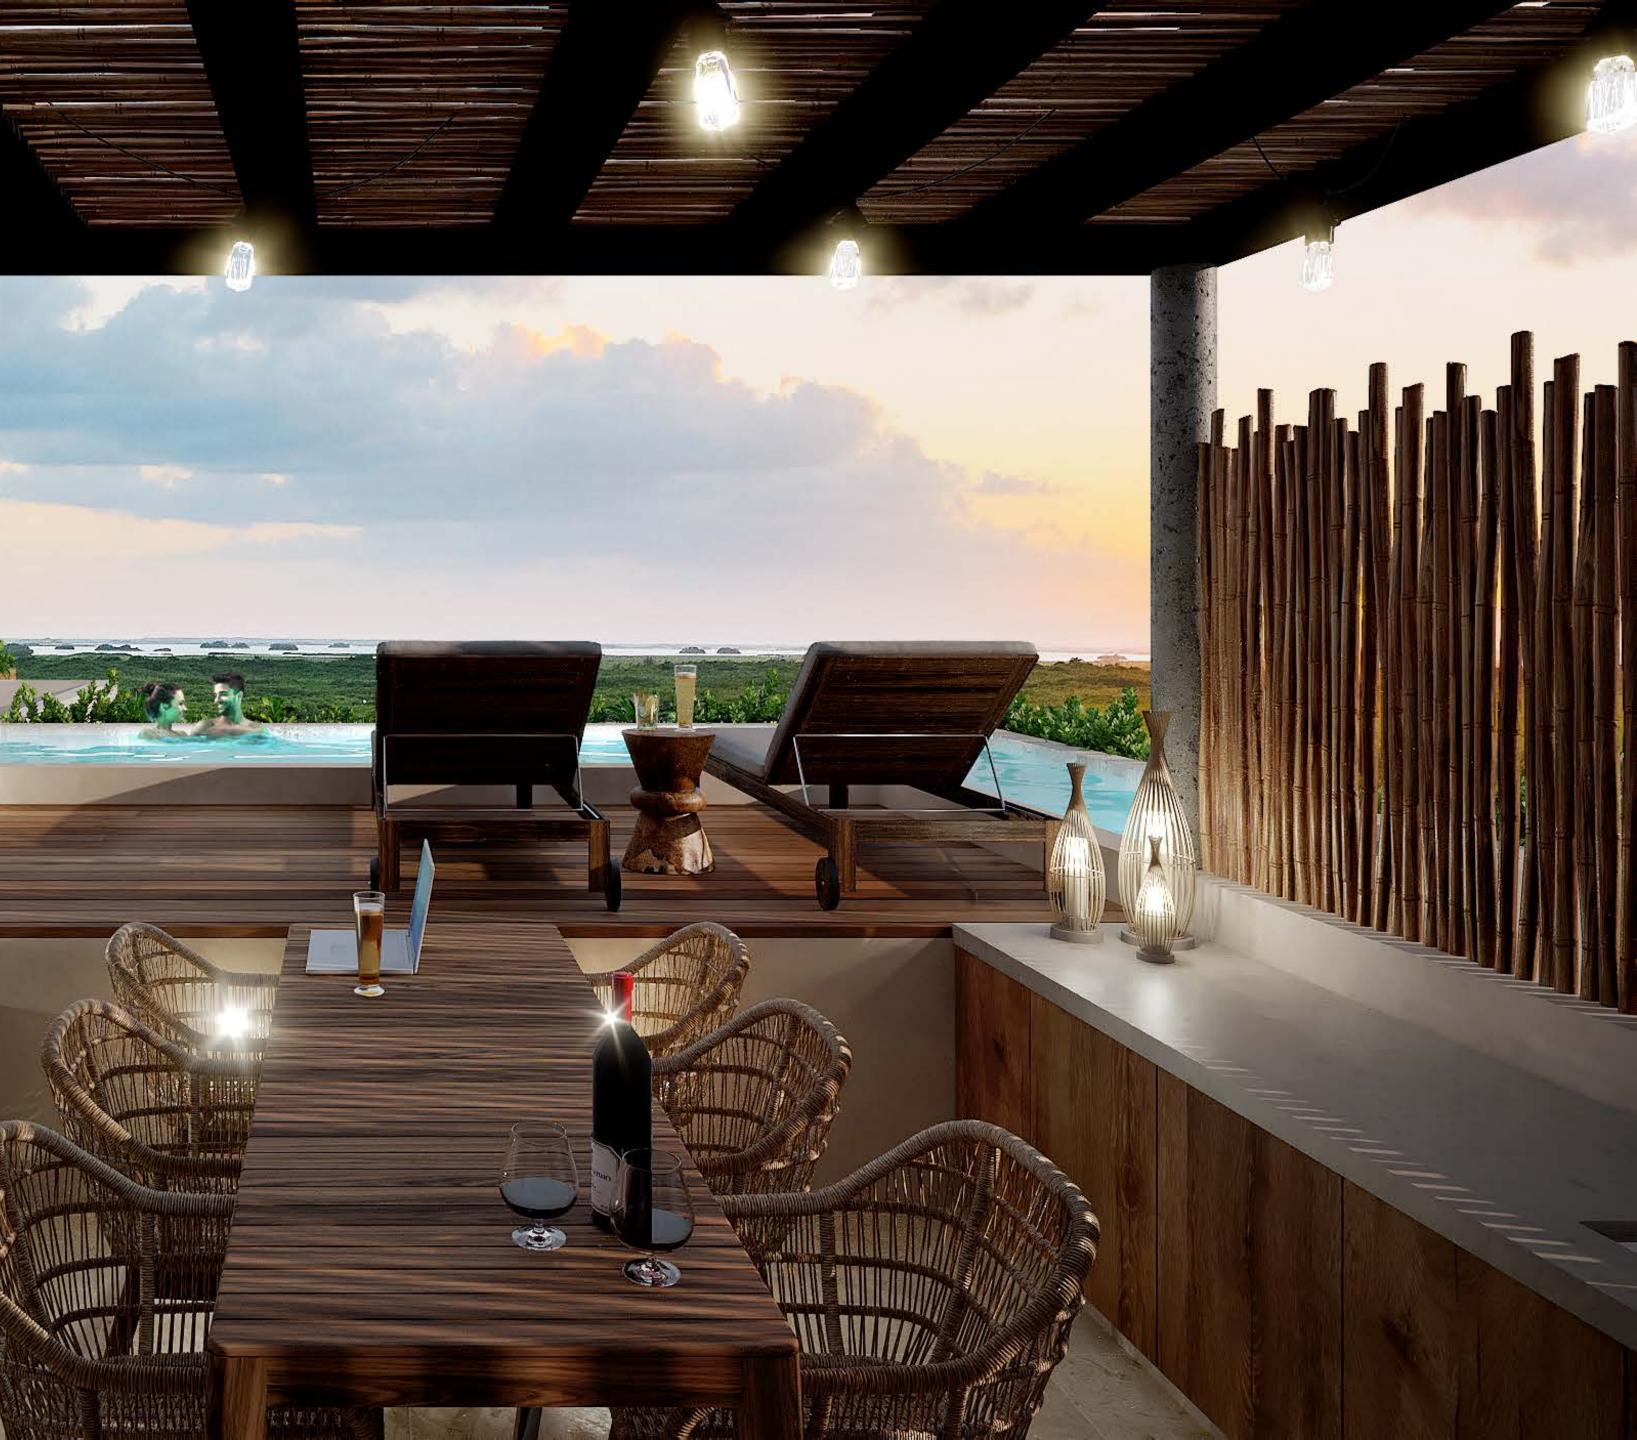

## MAQUECH

- 2 Bedrooms (lock off)
- 2 2 Bathrooms
- 3 **Kitchen**
- 4 Living room
- 5 **Dining room**
- Roof top with pool, sundeck, grill area 6 Bathroom and storage room
- ٠<del>\</del> Air conditioning

## MAQUECH- ROOF TOP

新海导体(病)最低限系统)。