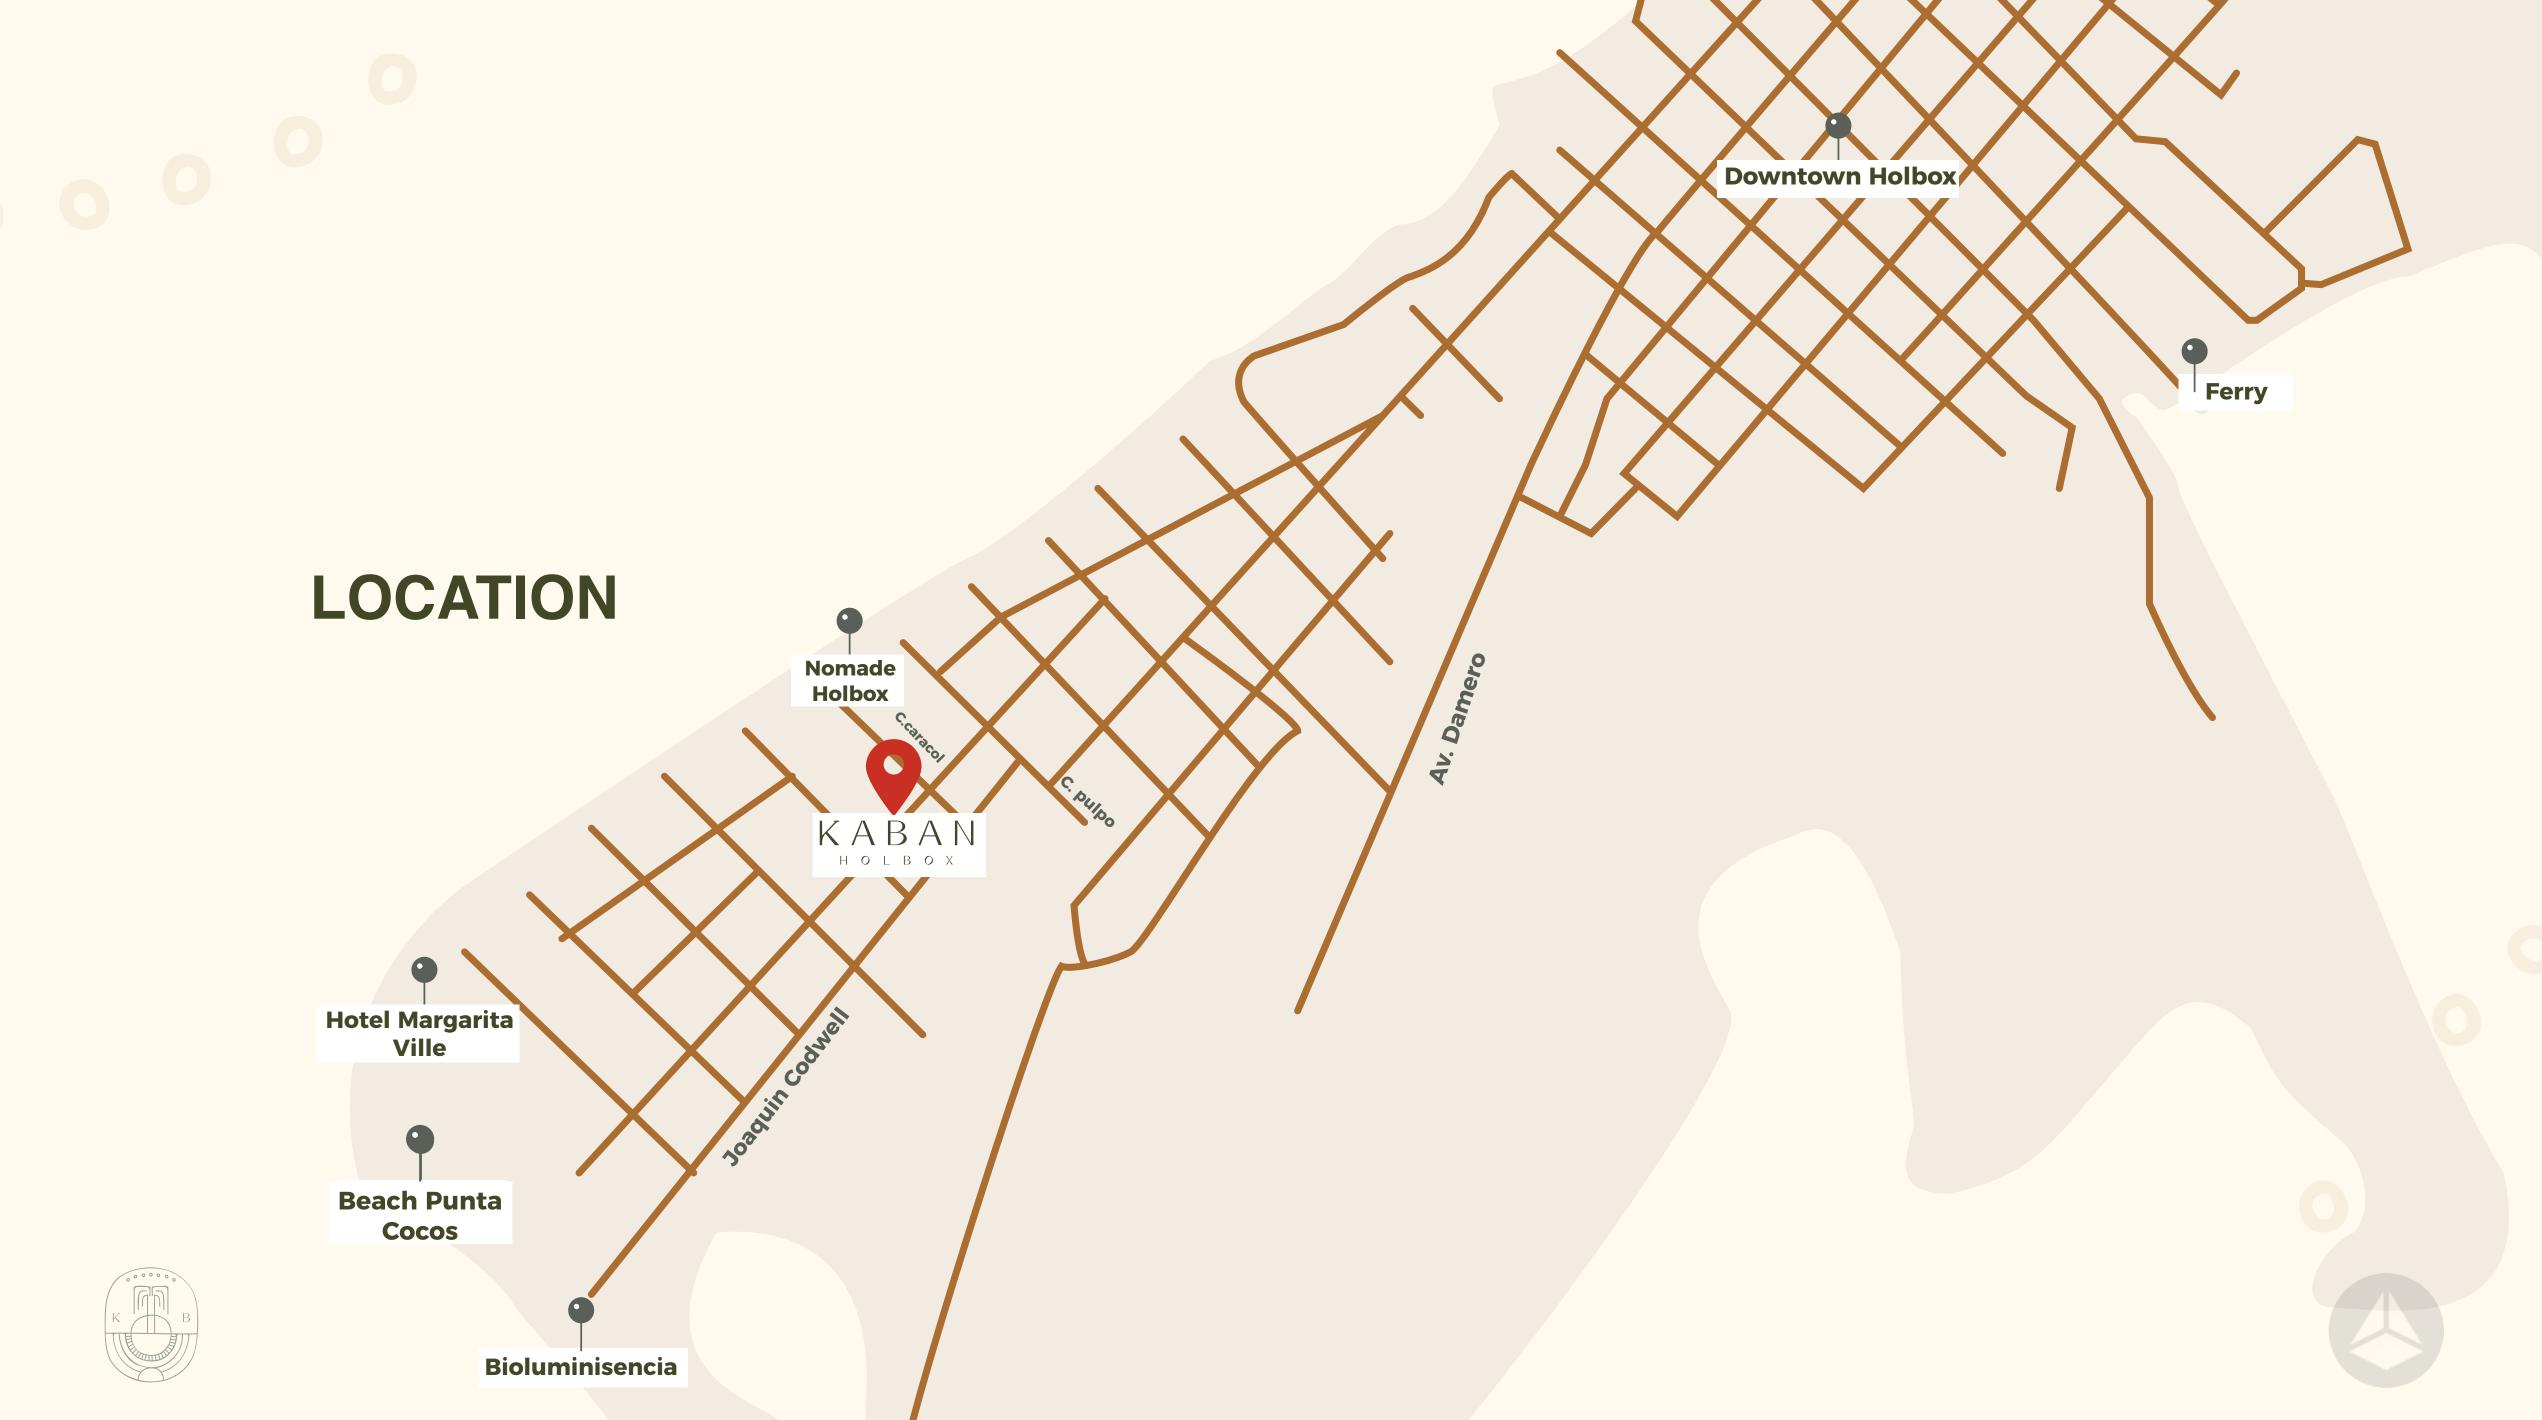

# KABAN

Holbox is a cozy little island in the northern Mexican Caribbean, nestled within the Yum Balam Ecological Reserve.

With beautiful beaches and a very shallow crystalline sea. A true paradise of tranquility, ideal for a pleasant rest in an ecological environment in total contact with nature.