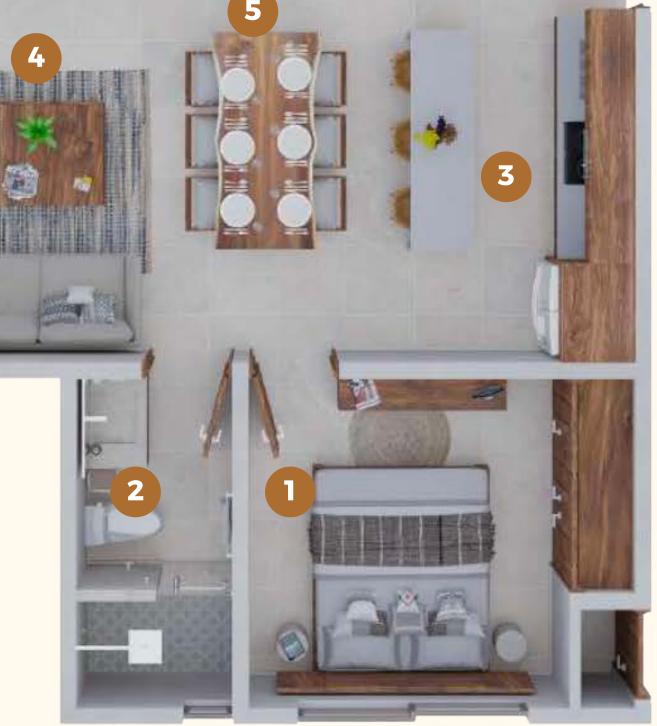

## **BALAM A**

- **2 Bedrooms** (lock off)
- **2** 2 Bathrooms
- **3** Kitchen
- **4** Living room
- **5** Dining room
- **6** Terrace with jacuzzi
- **Aire conditioning**

### TIPOLOGIES

Total: 969 sqft Interior: 775 sqft Terrace and jacuzzi: 194 sqft