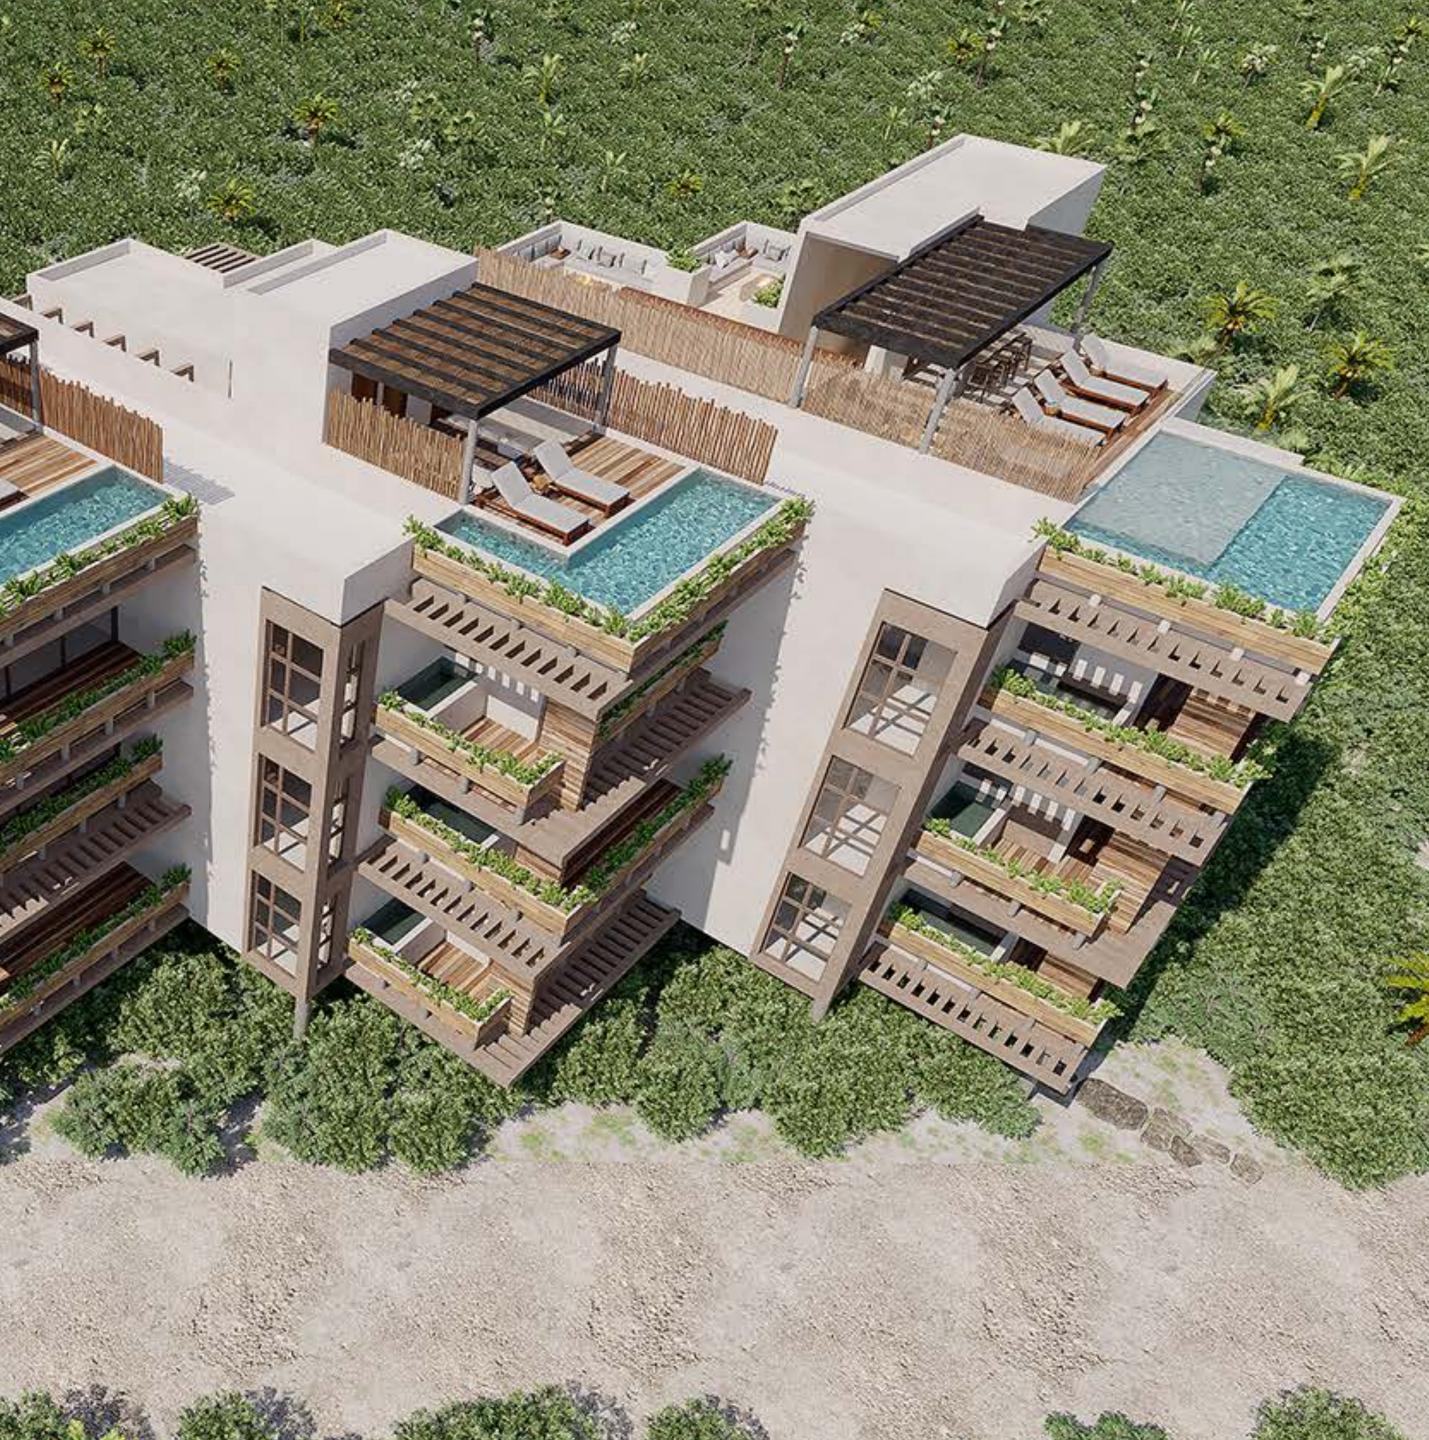

KABAN HOLBOX







Represents movement and rhythms of the earth and the heart. This symbol is associated with intelligent and just thoughts.



MAYAN SYMBOL

# KABAN







Holbox is a cozy little island in the northern Mexican Caribbean, nestled within the Yum Balam Ecological Reserve.

With beautiful beaches and a very shallow crystalline sea. A true paradise of tranquility, ideal for a pleasant rest in an ecological environment in total contact with nature.









## AEREAL VIEW

 $I_{1}^{-1}$ 







## AMENITIES







### **BAR - AMENITIES**

(ala)

----

N

MIK

de



FIREPITS- AMENITIES



888888





TYPOLOGIES

## WE ARE YOUR PERSONAL PARADISE



## KAI























Terrace and jacuzzi: 54 sqft









## **BALAM A**

- **2 Bedrooms** (lock off)
- **2** 2 Bathrooms
- **3** Kitchen
- **4** Living room
- **5** Dining room
- **6** Terrace with jacuzzi
- **Aire conditioning**





### TIPOLOGIES

Total: 969 sqft Interior: 775 sqft Terrace and jacuzzi: 194 sqft





## BALAM B

- **2 Bedrooms** (lock off)
- **2** 2 Bathrooms
- **3** Kitchen
- **4** Living room
- **5** Dining room
- **6** Terrace with jacuzzi
- **Aire conditioning**





### TIPOLOGIES





Total: 969 sqft Interior: 775 sqft Terrace and jacuzzi: 194 sqft





### BALAM- SOCIAL AREA



### BALAM- BEDROO