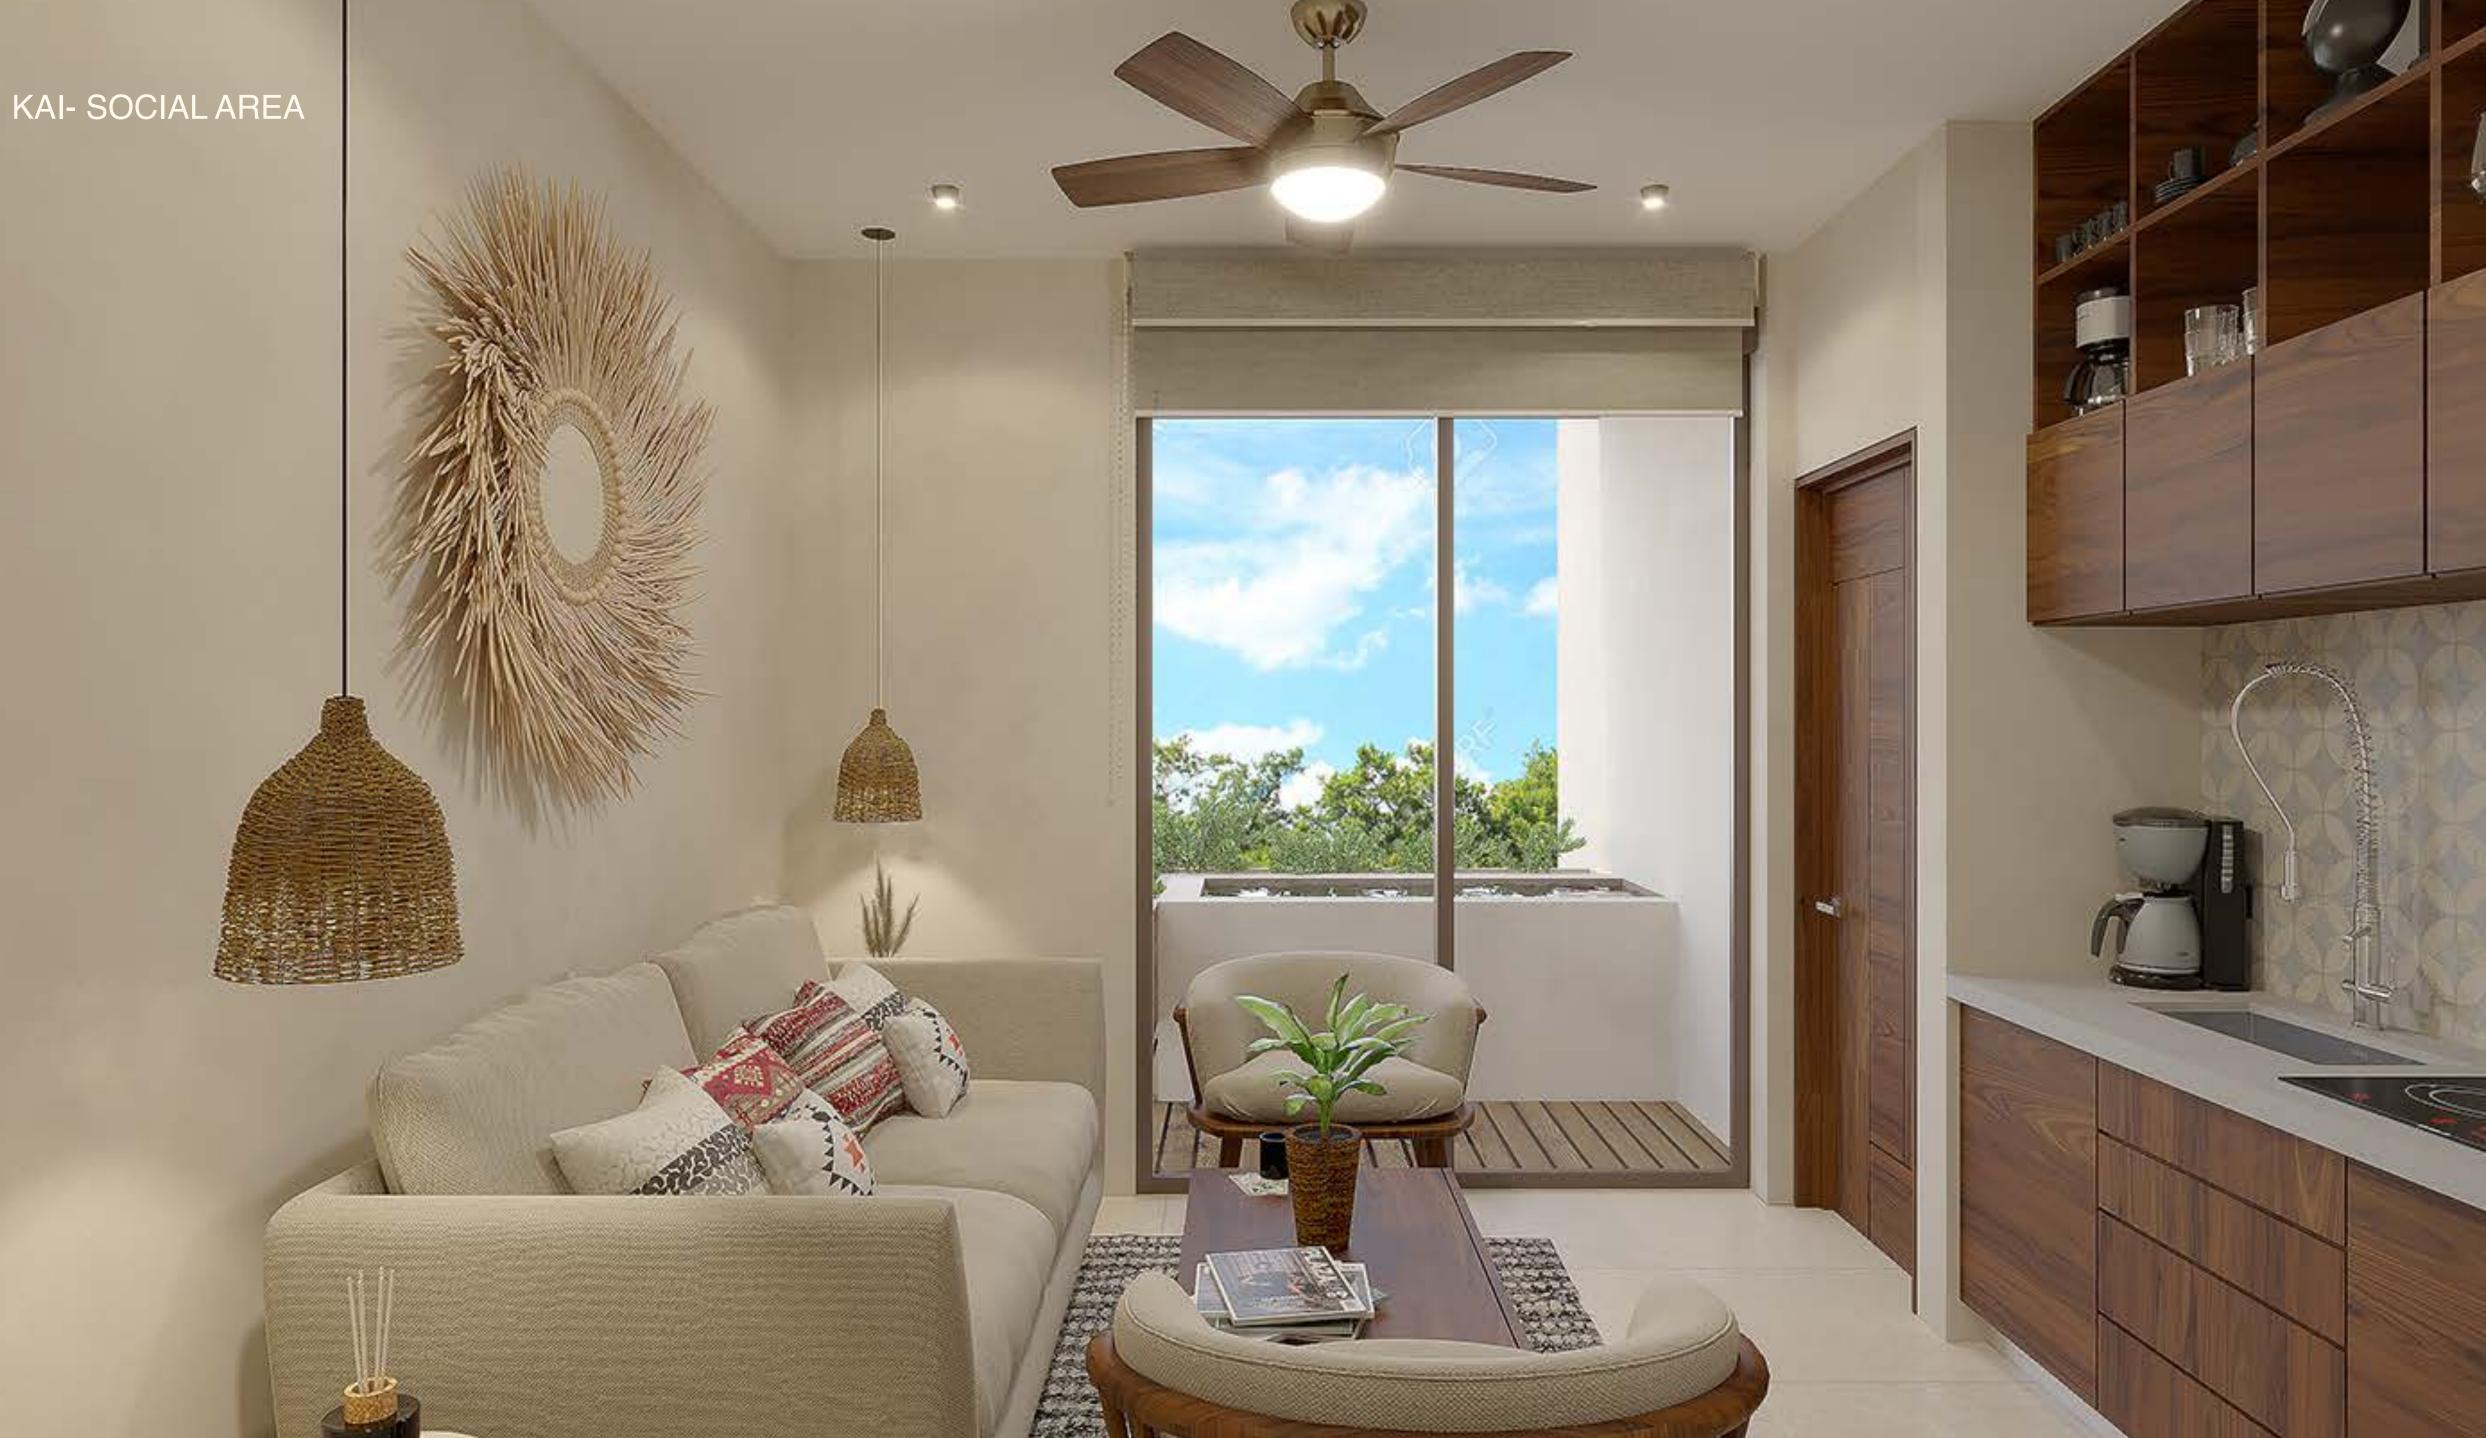

KABAN HOLBOX







Represents movement and rhythms of the earth and the heart. This symbol is associated with intelligent and just thoughts.



MAYAN SYMBOL

# KABAN







Holbox is a cozy little island in the northern Mexican Caribbean, nestled within the Yum Balam Ecological Reserve.

With beautiful beaches and a very shallow crystalline sea. A true paradise of tranquility, ideal for a pleasant rest in an ecological environment in total contact with nature.









## AEREAL VIEW

 $I_{1}^{-1}$ 







## AMENITIES







### **BAR - AMENITIES**

(ala)

----

N

MIK

de



FIREPITS- AMENITIES



888888





TYPOLOGIES

## WE ARE YOUR PERSONAL PARADISE



## KAI























Terrace and jacuzzi: 54 sqft









## **BALAM A**

- **2 Bedrooms** (lock off)
- **2** 2 Bathrooms
- **3** Kitchen
- **4** Living room
- **5** Dining room
- **6** Terrace with jacuzzi
- **Aire conditioning**





### TIPOLOGIES

Total: 969 sqft Interior: 775 sqft Terrace and jacuzzi: 194 sqft





## BALAM B

- **2 Bedrooms** (lock off)
- **2** 2 Bathrooms
- **3** Kitchen
- **4** Living room
- **5** Dining room
- **6** Terrace with jacuzzi
- **Aire conditioning**





### TIPOLOGIES





Total: 969 sqft Interior: 775 sqft Terrace and jacuzzi: 194 sqft





### BALAM- SOCIAL AREA



### BALAM- BEDROOM







### BALAM- TERRACE

Sec. A

. .





## MAQUECH

- 2 Bedrooms (lock off)
- 2 2 Bathrooms
- 3 **Kitchen**
- 4 Living room
- 5 **Dining room**
- Roof top with pool, sundeck, grill area 6 Bathroom and storage room
- ٠