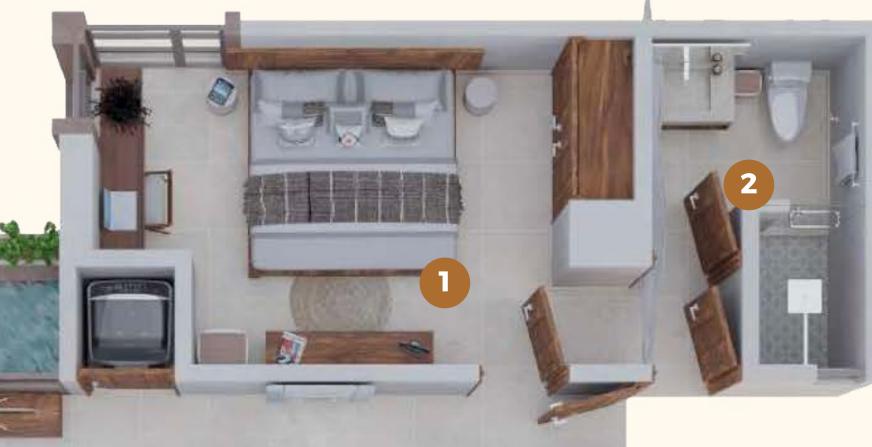

## **BALAM A**

- **2 Bedrooms** (lock off)
- **2** 2 Bathrooms
- **3** Kitchen
- **4** Living room
- **5** Dining room
- **6** Terrace with jacuzzi
- **Aire conditioning**

### TIPOLOGIES

Total: 969 sqft Interior: 775 sqft Terrace and jacuzzi: 194 sqft