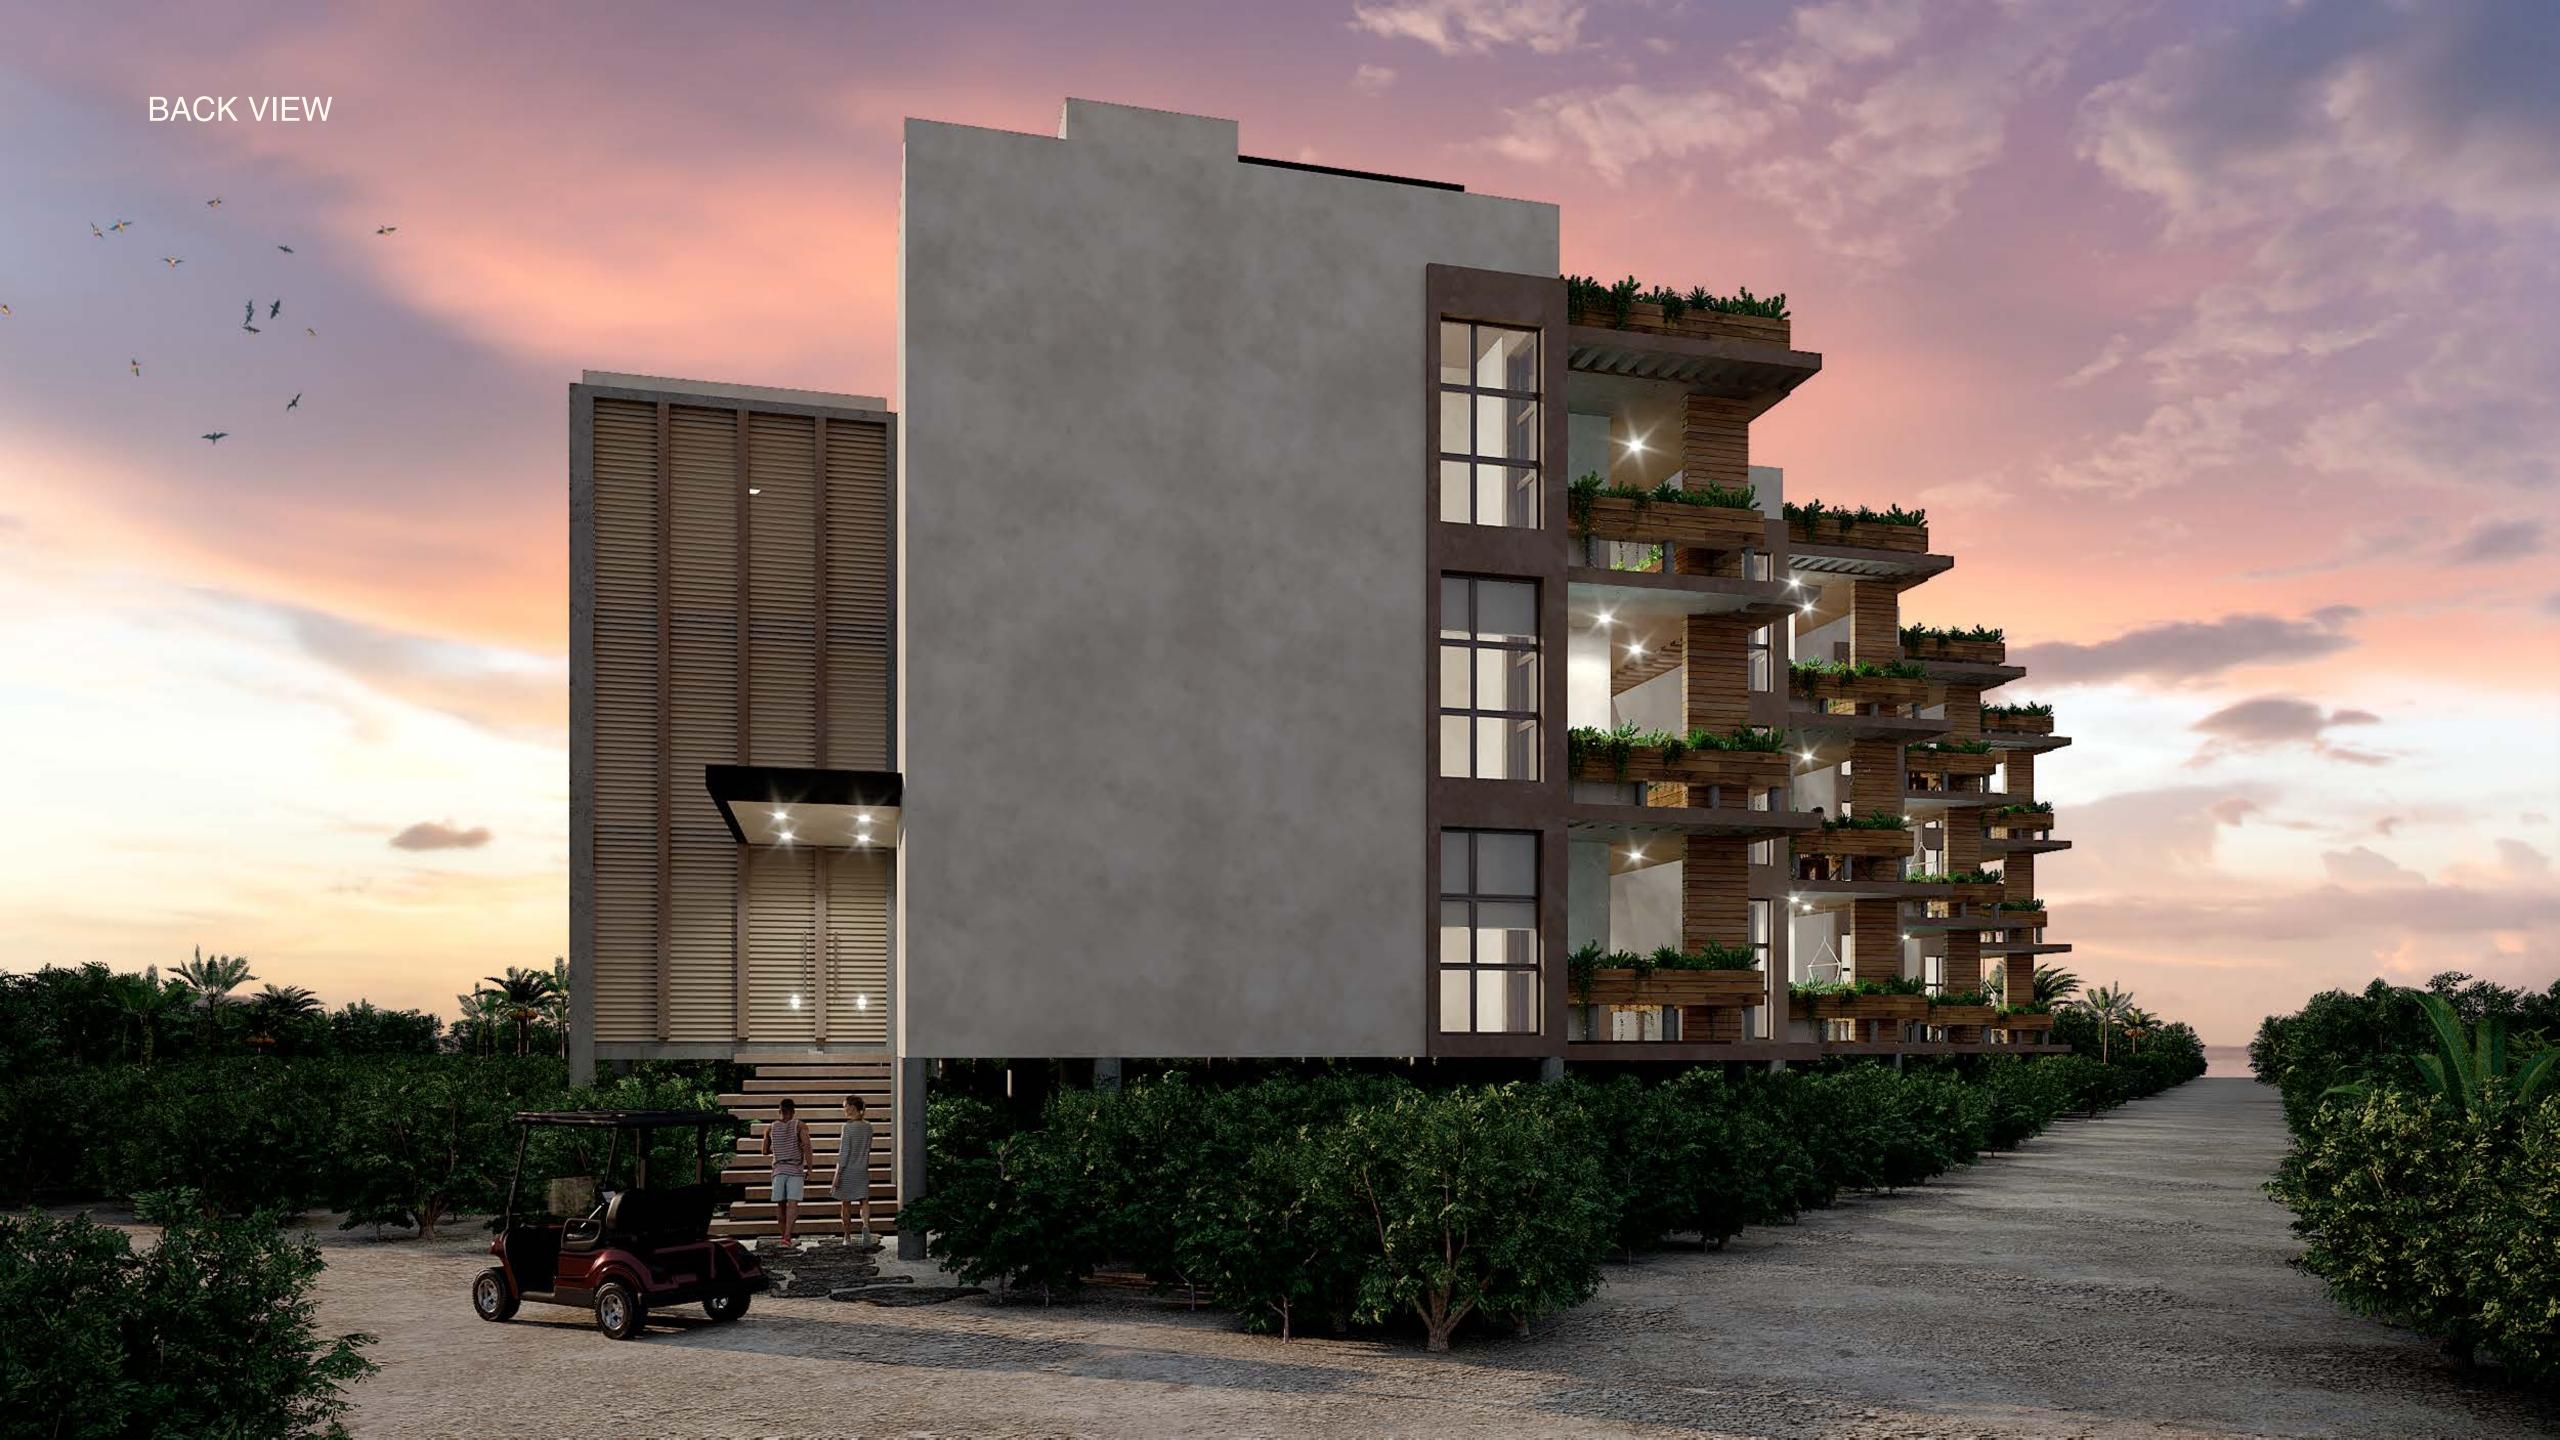

KABAN HOLBOX







Represents movement and rhythms of the earth and the heart. This symbol is associated with intelligent and just thoughts.



MAYAN SYMBOL

# KABAN







Holbox is a cozy little island in the northern Mexican Caribbean, nestled within the Yum Balam Ecological Reserve.

With beautiful beaches and a very shallow crystalline sea. A true paradise of tranquility, ideal for a pleasant rest in an ecological environment in total contact with nature.









## AEREAL VIEW

 $I_{1}^{-1}$ 







## AMENITIES







### **BAR - AMENITIES**

(ala)

----

N

MIK

de



FIREPITS- AMENITIES



888888





TYPOLOGIES

## WE ARE YOUR PERSONAL PARADISE



## KAI























Terrace and jacuzzi: 54 sqft









## **BALAM A**

- **2 Bedrooms** (lock off)
- **2** 2 Bathrooms
- **3** Kitchen
- **4** Living room
- **5** Dining room
- **6** Terrace with jacuzzi
- **Aire conditioning**





### TIPOLOGIES

Total: 969 sqft Interior: 775 sqft Terrace and jacuzzi: 194 sqft





## BALAM B

- **2 Bedrooms** (lock off)
- **2** 2 Bathrooms
- **3** Kitchen
- **4** Living room
- **5** Dining room
- **6** Terrace with jacuzzi
- **Aire conditioning**





### TIPOLOGIES





Total: 969 sqft Interior: 775 sqft Terrace and jacuzzi: 194 sqft





### BALAM- SOCIAL AREA



### BALAM- BEDROOM