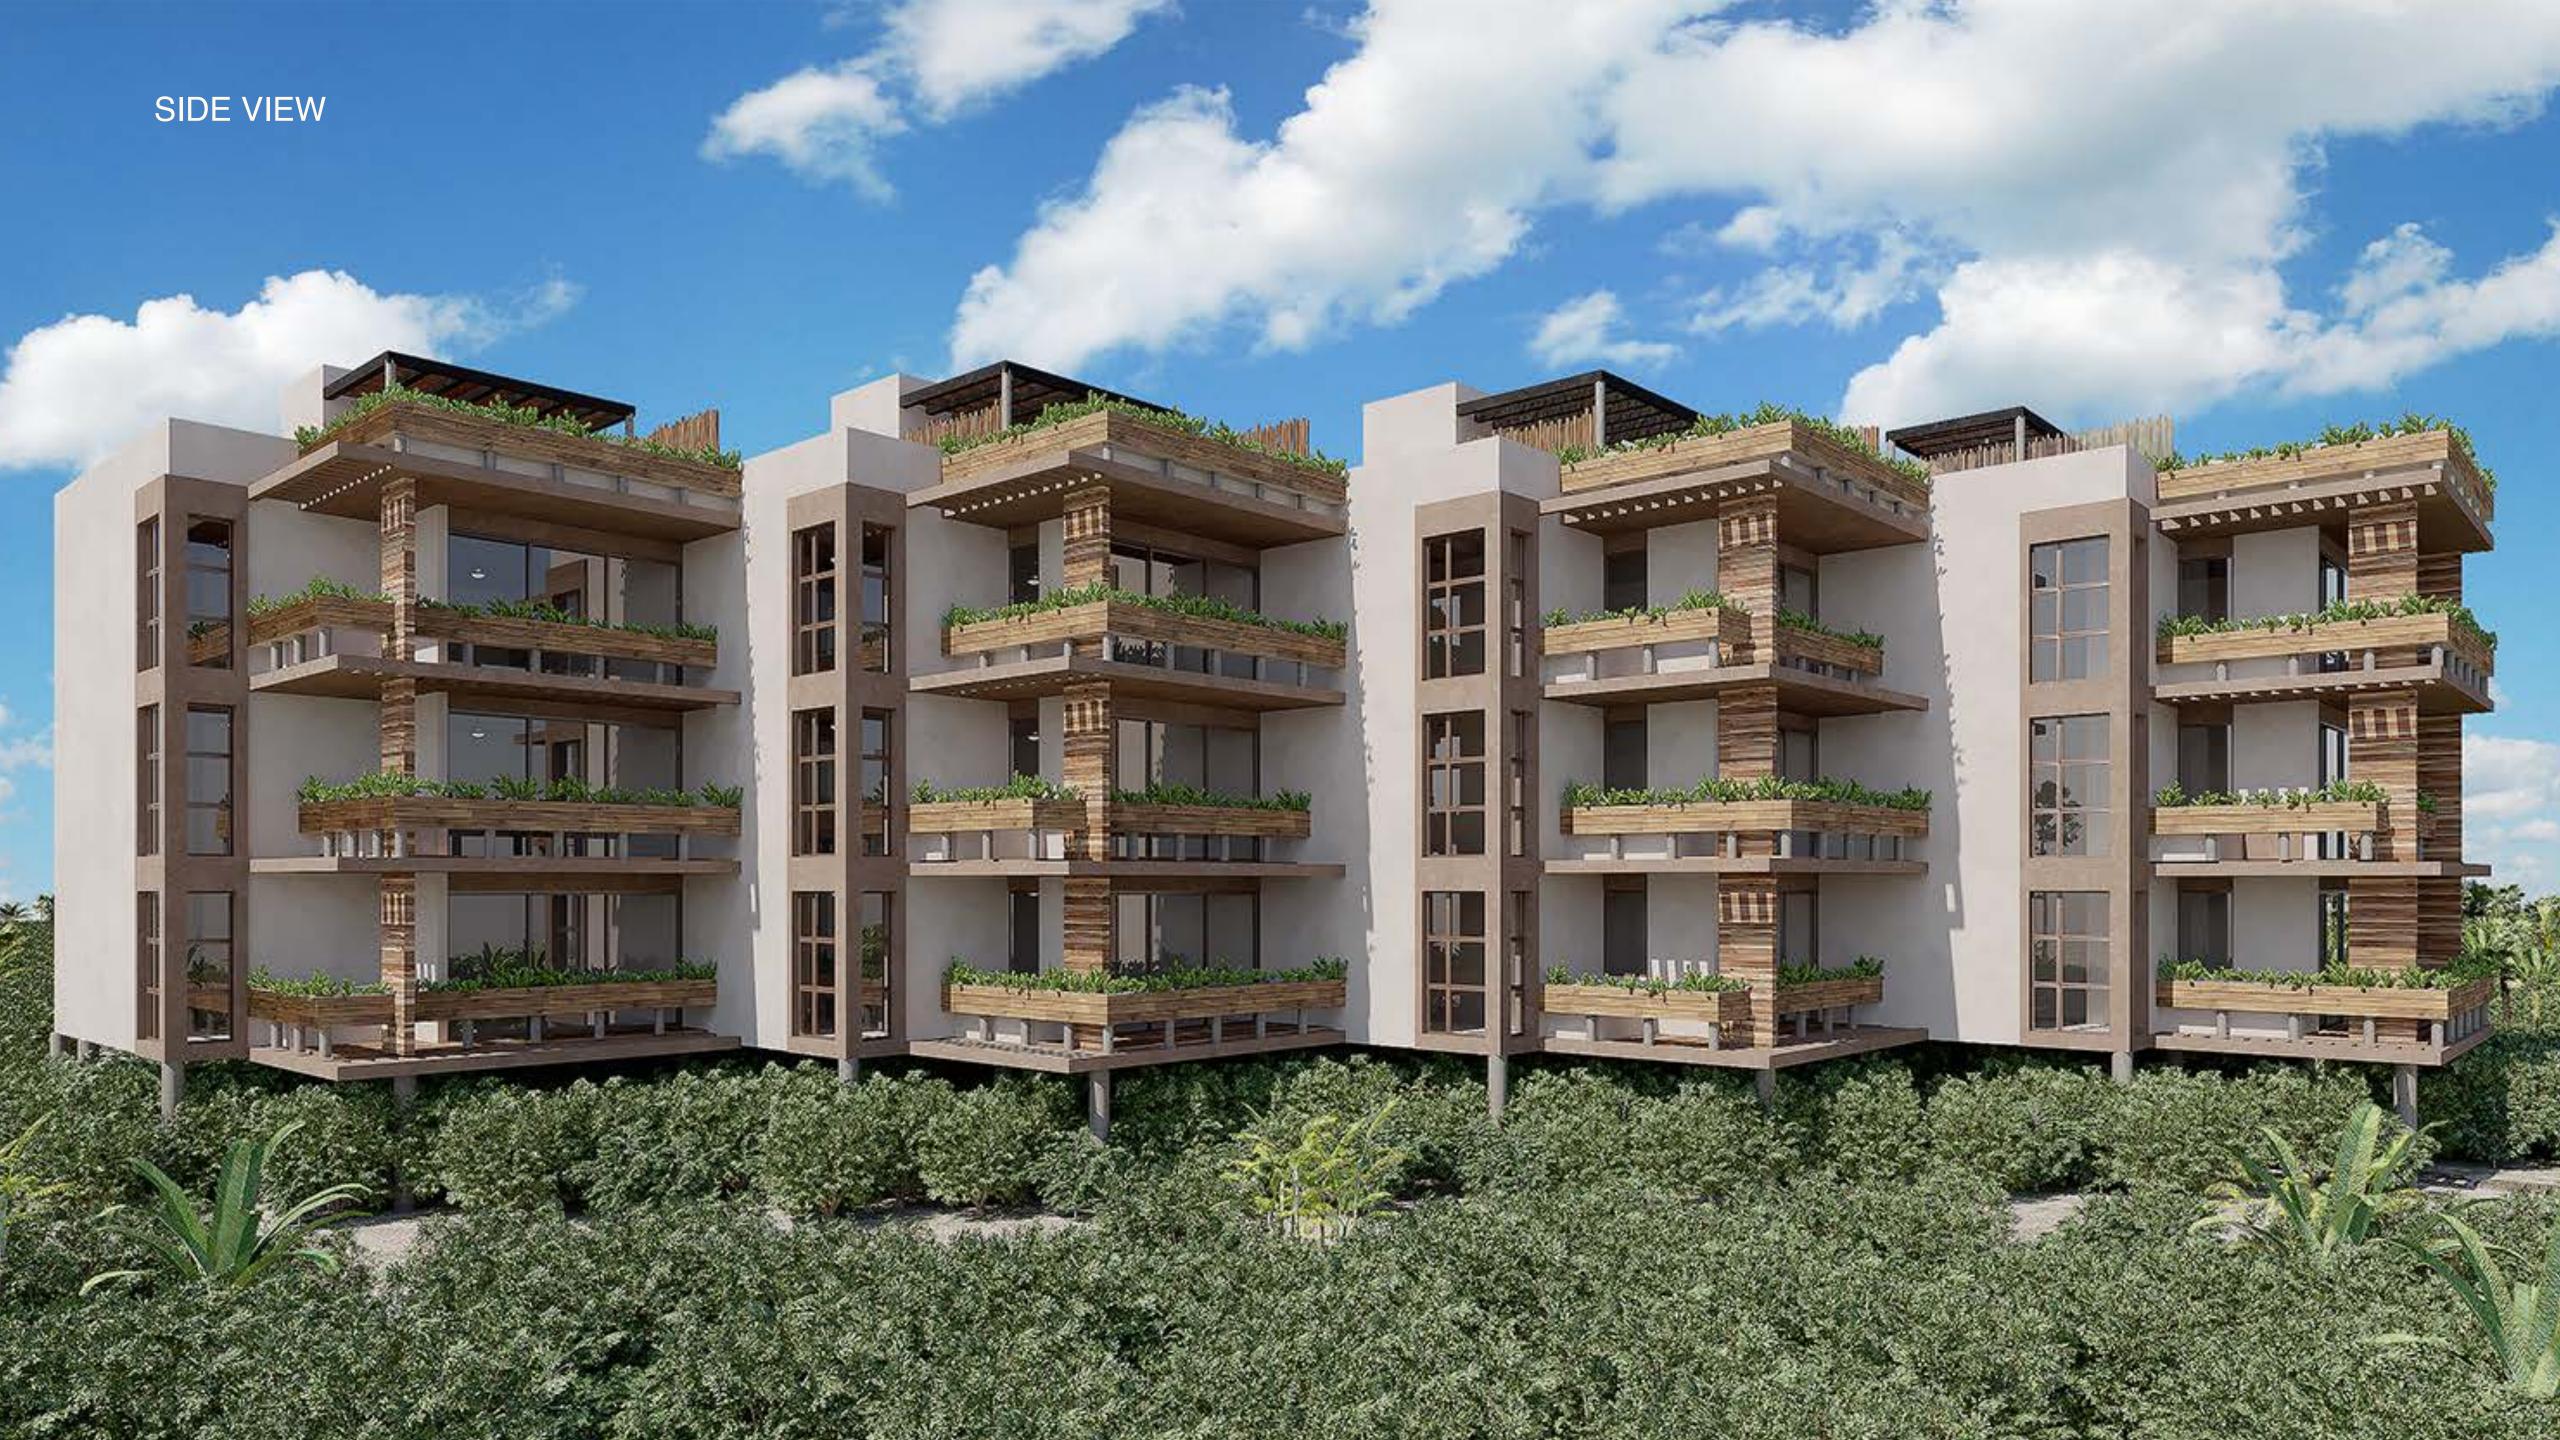

KABAN HOLBOX







Represents movement and rhythms of the earth and the heart. This symbol is associated with intelligent and just thoughts.



MAYAN SYMBOL

# KABAN







Holbox is a cozy little island in the northern Mexican Caribbean, nestled within the Yum Balam Ecological Reserve.

With beautiful beaches and a very shallow crystalline sea. A true paradise of tranquility, ideal for a pleasant rest in an ecological environment in total contact with nature.









## AEREAL VIEW

 $I_{1}^{-1}$ 







## AMENITIES







### **BAR - AMENITIES**

(ala)

----

N

MIK

de



FIREPITS- AMENITIES



888888





TYPOLOGIES

## WE ARE YOUR PERSONAL PARADISE



## KAI























Terrace and jacuzzi: 54 sqft









## **BALAM A**

- **2 Bedrooms** (lock off)
- **2** 2 Bathrooms
- **3** Kitchen
- **4** Living room
- **5** Dining room
- **6** Terrace with jacuzzi
- **Aire conditioning**





### TIPOLOGIES

Total: 969 sqft Interior: 775 sqft Terrace and jacuzzi: 194 sqft





## BALAM B

- **2 Bedrooms** (lock off)
- **2** 2 Bathrooms
- **3** Kitchen
- **4** Living room
- **5** Dining room
- **6** Terrace with jacuzzi
- **Aire conditioning**





### TIPOLOGIES





Total: 969 sqft Interior: 775 sqft Terrace and jacuzzi: 194 sqft





### BALAM- SOCIAL AREA



### BALAM- BEDROOM