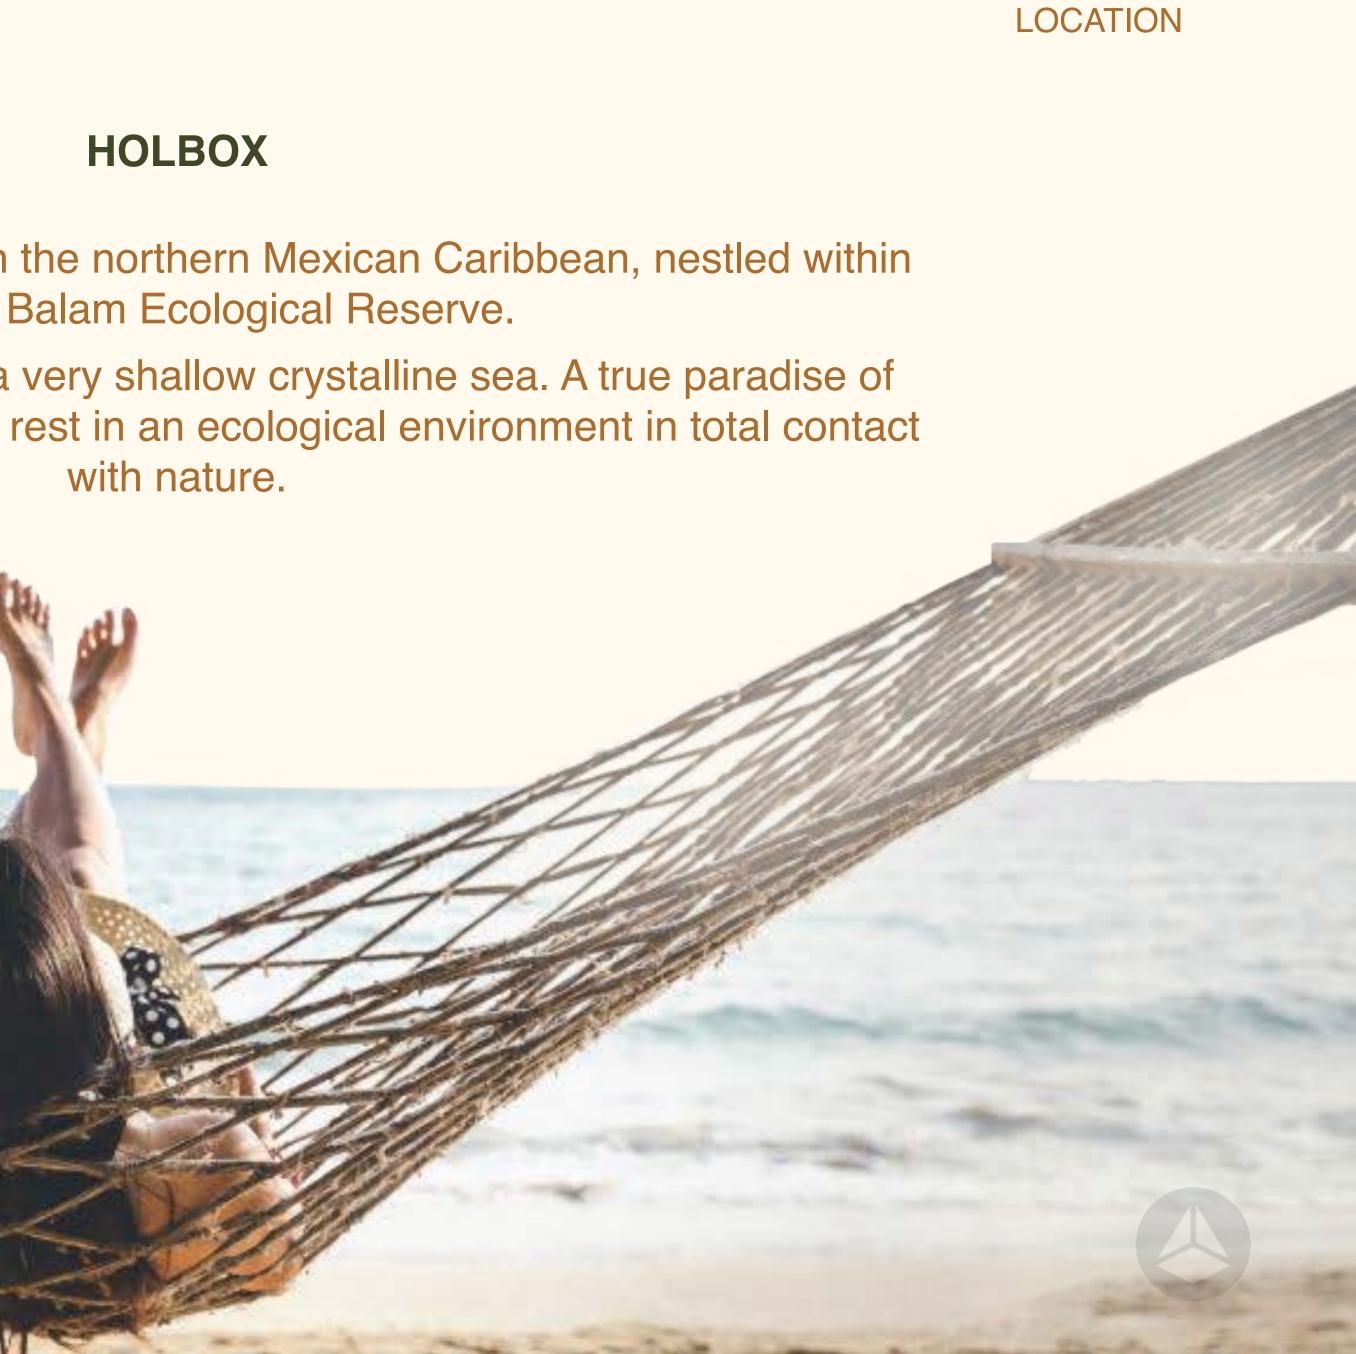

# KABAN

Holbox is a cozy little island in the northern Mexican Caribbean, nestled within the Yum Balam Ecological Reserve.

With beautiful beaches and a very shallow crystalline sea. A true paradise of tranquility, ideal for a pleasant rest in an ecological environment in total contact with nature.