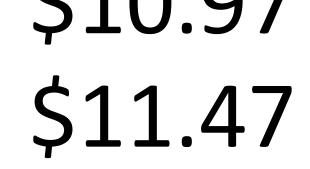

| Choose                                    | MEALS                                             |         |
|-------------------------------------------|---------------------------------------------------|---------|
| FRIES,                                    | Includes: Any Toppings                            | \$8.95  |
| NACHOS,                                   | Single Ice Cream                                  |         |
| or <b>PRETZELS</b>                        | Can Soda or Dasani Water                          |         |
| FRITO PIE                                 | Includes: <b>Any Toppings</b><br>Single Ice Cream | \$10.58 |
|                                           | Can Soda or Dasani Water                          |         |
| HOT DOGS - Regular or Jumbo               |                                                   |         |
| <b>SIMPLE</b> - Ketchup, Mustard, or Mayo |                                                   | \$10.27 |
| <b>1 TOPPING</b> - See List               |                                                   | \$10.97 |

## **DELUXE** - ANY TOPPINGS – See List

Includes: **Bag of Chips** Single Ice Cream Can Soda or Dasani Water