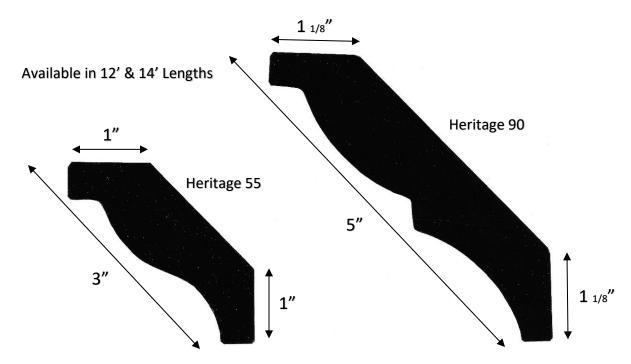

## NOVACROWN

Going Where Crown Moulding Has Never Gone Before



## Now There is an Alternative

...to expensive, hard-to-install mdf, wood or gypsum mouldings that is economical enough to apply throughout an entire development.

Constructed from a cellular styrene core permanently bonded to a drywall paper wrap, NovaCrown™ Mouldings are crisply-detailed, consistently profiled, fast and easy to install - and very inexpensive.

Feather-light NovaCrown™ mouldings are designed to be handled, cut and installed by one person. Nailing is not required so they are easily applied to any substrate, even directly to concrete walls - without the need to locate studs.

## **Features & Benefits**

- Significantly faster and less expensive installation compared to other mouldings
- No fasteners, keeper nails, filling/sanding nail holes
- Attach simply with taping co