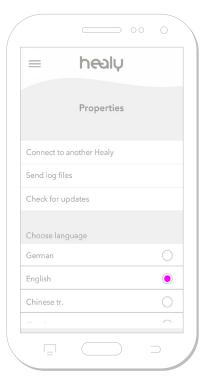

#### 3.2 Settings

In the settings menu you can activate logging using the menu item "Activate Logging", see **Figure 3.2.1**. With the menu item "Check for updates" you can download the Healy frequency program set you purchased, see **Figure 3.2.2**. The menu item "Choose language" allows you to change the language in which the Healy App is displayed.

Figure 3.2.1: Settings menu

Figure 3.2.2: Healy program update

Frequencies for Life

Healy World GmbH | Potsdamer Platz 1 | 10785 Berlin - Germany www.healyworld.net