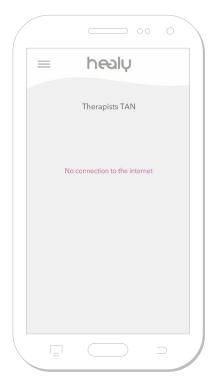

If "No connection" is displayed in the Practitioner TAN menu, see **Figure 3.1.4**, please check your Internet connection.

**Figure 3.1.1:** Creating Practitioner TAN for practitioners

**Figure 3.1.2:** Example of a Practitioner TAN

**Figure 3.1.3:** Confirmation for Practitioner access

**Figure 3.1.4:** Therapist TAN – No internet connection available