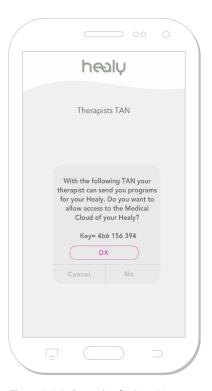

To create the Practitioner TAN, your smartphone needs a connection to the Internet. Generate the Practitioner TAN by clicking on the button "Enable?" in the Practitioner TAN menu, see **Figure 3.1.1** and **Figure 3.1.2**. Then you send the Practitioner TAN to your practitioner, see **Figure 3.1.3**, who can then transfer your practitioner programs to your Healy App.

**Figure 3.1.1:** Creating Practitioner TAN for practitioners

**Figure 3.1.2:** Example of a Practitioner TAN

**Figure 3.1.3:** Confirmation for Practitioner access

**Figure 3.1.4:** Therapist TAN – No internet connection available