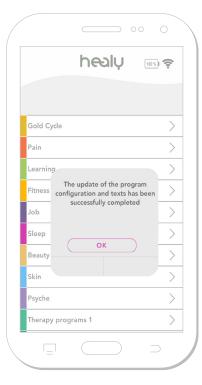

#### 3.2 Settings

In the settings menu you can activate logging using the menu item "Activate Logging", see **Figure 3.2.1**. With the menu item "Check for updates" you can download the Healy frequency program set you purchased, see **Figure 3.2.2**. The menu item "Choose language" allows you to change the language in which the Healy App is displayed.

Figure 3.2.1: Settings menu

Figure 3.2.2: Healy program update

Frequencies for Life

Healy World GmbH | Potsdamer Platz 1 | 10785 Berlin - Germany www.healyworld.net