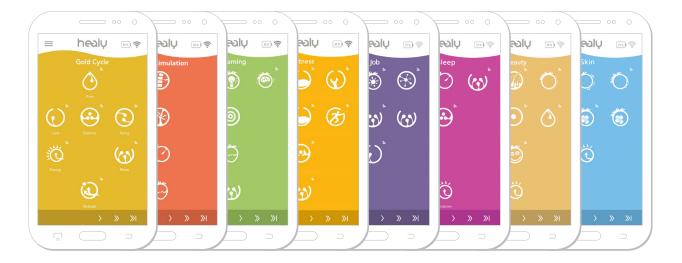

# 2 Healy Frequency Programs

#### 2.1 Gold Cycle

The Gold Frequencies were developed together with the Portuguese clinic director and researcher Nuno Nina, who has applied them to thousands of clients for over 15 years. The Gold Cycle is based on three programs: Balance, Being and Pure. Balance is designed to harmonize the bioenergetic field of the physical, Being the emotional body, while Pure promotes recovery from environmental causes of energetic imbalance. These three programs can be used alternately every day to harmonize your bioenergetic field. The Care program can be used when you feel your system is particularly challenged.

#### 2.2 Learning

Learning succeeds particularly well when it is fun, easy and relaxed.

Today, even young adults face big challenges: examination stress, mental strain, grade pressure, social anxiety and others. This can manifest itself in concentration problems, burnout, compulsive and self-defeating behaviors, lack of motivation or unpredictable moods.

#### 2.3 Fitness

With today's frequently sedentary lifestyles, maintaining fitness is a good means of balance for physical, mental and emotional wellbeing. Regular physical activity should always be followed by a recovery phase. In addition, it is essential to maintain a healthy, balanced diet rich in nutrients and fiber. Fitness is also characterized by a sense of becoming balanced and centered within ourselves.

#### 2.4 Job

People leading a stressful working life often feel stuck on a treadmill. They may be in a situation where they have little opportunity to focus on their own needs and wants. External commitments may seem more important than their inner voice calling for a break or a change of direction. If this call is ignored for too long and if one's own limits are permanently exceeded, the body may adopt a "refusal attitude" that can lead to the deactivation of entire functional areas. This in turn can lead to prolonged fatigue, exhaustion, sleep disruption and hypersensitivity to stress.

#### 2.5 Sleep

We spend about one third of our life sleeping. The need for sleep varies for each individual, but on average it is about 7.5 hours per day. Depending on the age and life situation, 4-12 hours of sleep may be required, in one go or spread over the day. Sleep is vital and serves to regenerate the body and process the impressions of the day. Disturbed sleep can throw us off balance and even make us sick in the long run. Longer lasting sleep disturbances can lead to physical fatigue, health deficits and a weakening of the immune system. In addition, poor sleep quality can also have a negative emotional effect and strain our psyche.

#### 2.6 Beauty

The skin forms the physical boundary between the inner and outer worlds. It is not only a respiratory organ, but also a visible "showpiece" representing beauty, youthfulness and health. The outer beauty is decisively influenced by the inner beauty, which in turn is influenced by factors such as intestinal health, inner balance and bliss.

#### 2.7 Skin

The skin is our largest organ and fulfills many vital functions. It serves as a storage center for lipids and water and has metabolic and protective capabilities.

Using Healy frequency applications, you can obtain harmonization of the bioenergetic field for different tissues.