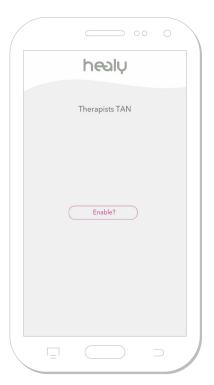

#### 3.1 Practitioner TAN

Using the Practitioner TAN function you can let your practitioner transfer individual programs from their TimeWaver Frequency system to your Healy or delete formerly transferred programs.

To create the Practitioner TAN, your smartphone needs a connection to the Internet. Generate the Practitioner TAN by clicking on the button "Enable?" in the Practitioner TAN menu, see **Figure 3.1.1** and **Figure 3.1.2**. Then you send the Practitioner TAN to your practitioner, see **Figure 3.1.3**, who can then transfer your practitioner programs to your Healy App.

**Figure 3.1.1:** Creating Practitioner TAN for practitioners

**Figure 3.1.2:** Example of a Practitioner TAN

**Figure 3.1.3:** Confirmation for Practitioner access

**Figure 3.1.4:** Therapist TAN – No internet connection available