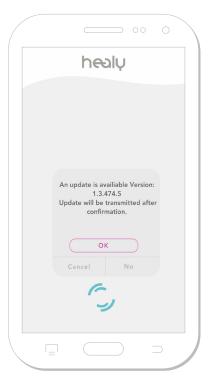

#### 3.2 Settings

In the settings menu you can activate logging using the menu item "Activate Logging", see **Figure 3.2.1**. With the menu item "Check for updates" you can download the Healy frequency program set you purchased, see **Figure 3.2.2**. The menu item "Choose language" allows you to change the language in which the Healy App is displayed.

Figure 3.2.1: Settings menu

Figure 3.2.2: Healy program update

Frequencies for Life

Healy World GmbH | Potsdamer Platz 1 | 10785 Berlin - Germany www.healyworld.net