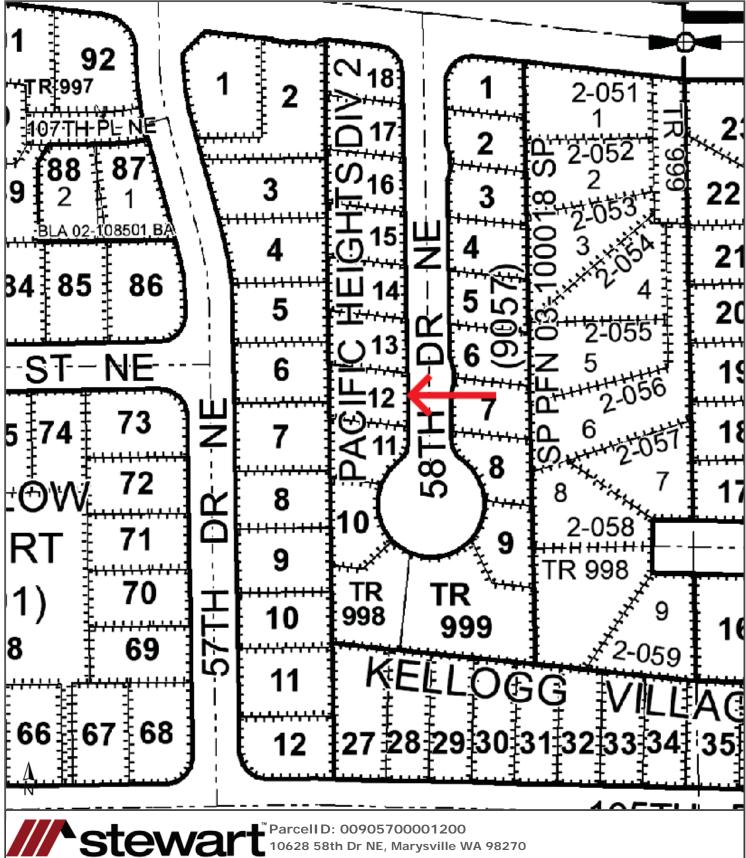

Mukilteo WA 98275-4800

Land Use: 111 - Single Family Residence

Zoning: Marysville-R6.5 SFH R6.5 Single Family

High

Census: 2000 052809

Map: 357-A2

Legal: Section 15 Township 30 Range 05 PACIFIC HEIGHTS DIV 2 BLK 000 D-00 - LOT 12 TGW EQ & UND INT IN

-TITLE

This map/plat is being furnished as an aid in locating the herein described land in relation to adjoining streets, natural boundaries and other land, and is not a survey of the land depicted. Except to the extent a policy of title insurance is expressly modified by endorsement, if any, the company does not insure dimensions, distances, location of easements, acreage or other matters shown thereon.