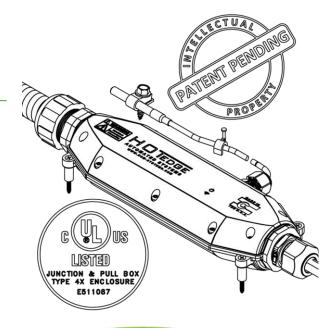

#### **CONTROLLER FEATURES**

- UL tested & listed for outdoor electrical enclosures. 50E NEMA4X, E511087
- WiFi: 2.4GHz b/g/n

- Compact polycarbonate/glass design resists UV, impact, crush & hosedown
- Input/Output Voltage: 100-240 VAC 50/60Hz
- Silicone gasket protects in the harshest environments
- Max. Load: 15Amps / 3500W