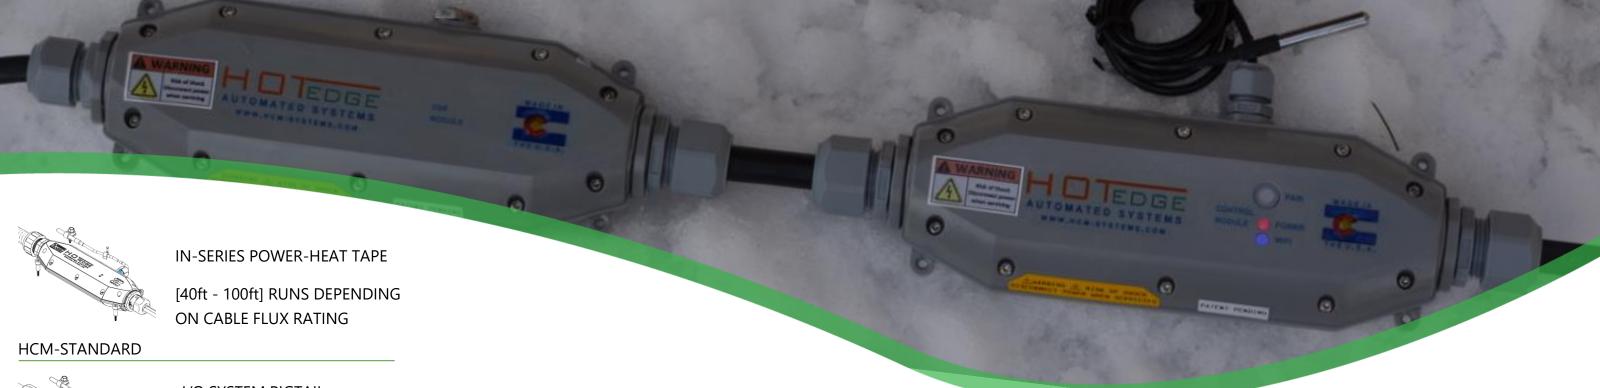

I/O SYSTEM PIGTAIL

**COMPATIBLE WITH** 

**HCM-SYSTEM** 

**CONTACTORS** 

IN-SERIES POWER-HEAT TAPE

& I/O PIGTAIL

UP TO 240ft RUNS

**HCM-SSR** 

#### **ABOUT OUR PRODUCT**

Engineered and tested at altitude in Colorado, the HCM is an energy saving technology that controls your heat tape autonomously via scheduling, temperature and humidity sensing. The HCM can also be monitored and controlled manually with a smartphone. Packaged within a compact enclosure with quick and easy terminal block interfacing, tested and certified with UL for extreme environmental conditions. HCM is a control module that is compatible with new and existing systems.