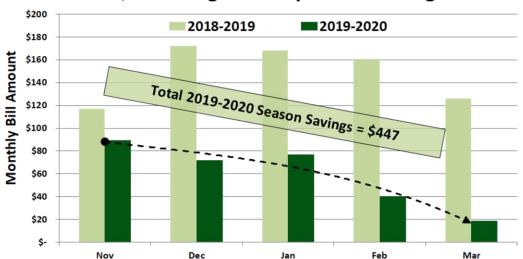

### Fraser, CO - Single Family Home Savings

"The difference in running my heat tape 24/7 from Thanksgiving to Easter last season to only 11am - 5pm this season when outdoor temperatures are best for melting, saved me over 50% on my electricity bill. I also love the ability to control via the app when I'm not at home." ~ Scott M.