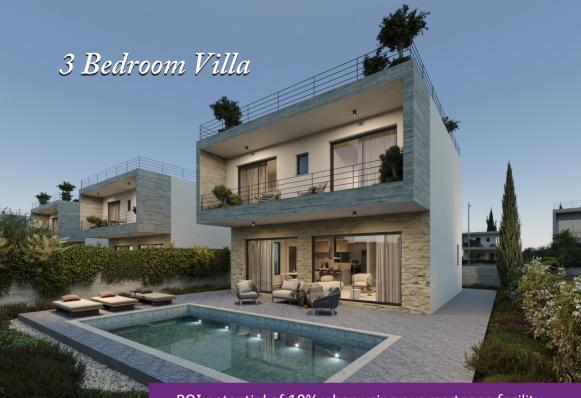

## Double Your Buying Power

Competitive rates – quotes available based on your status and requirements

50% Loan to Value

 $\checkmark$ 

Short and long-term solutions

Applications professionally packaged

Mo typ

Mortgages available for a variety of property types

Preliminary evaluation of your application by highly experienced and professional brokerage within 2 weeks

ROI potential of 10% when using our mortgage facility

## Price: **€400,000**

| 50% loan to value: | €200,000                                              |
|--------------------|-------------------------------------------------------|
| Period:            | Up to 25 years                                        |
| Interest Rate:     | <b>5.5%</b> (based on current rate of bank Of Cyprus) |