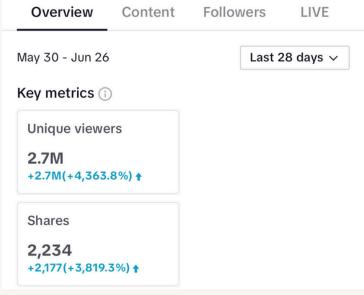

# Engagement Analytics

Engagement within the last 7 days

Engagement within the last 28 days

@nicolemariedlc