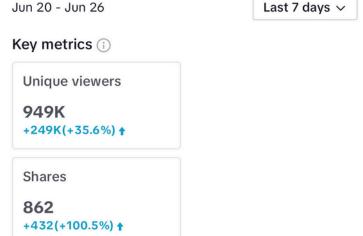

# Engagement Analytics

Engagement within the last 7 days

Engagement within the last 28 days

@nicolemariedlc