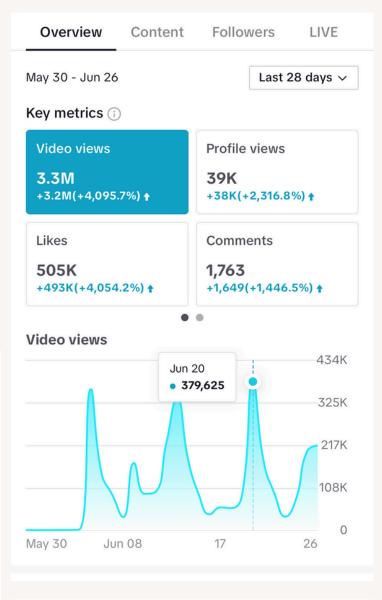

# Engagement Analytics

Engagement within the last 7 days

Engagement within the last 28 days

@nicolemariedlc