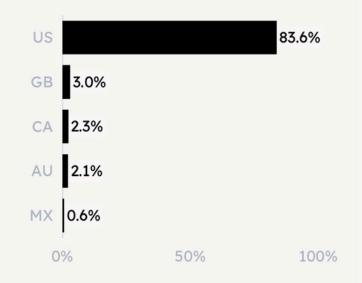

la Cruz is a singer-songwriter, actress, filmmaker and TikTok Content Creator. She moved to Los Angeles in 2015 to further her artistic career as a singer and actress. Nicole turned to TikTok as a creative outlet for her music and acting. She began posting short character sketch videos in February 2021 and has since gained over 450 million views and 34 million likes across all her videos and 600k+ followers across all platforms. Outside of TikTok, you can also find her growing Youtube Channel and Instagram, with her Official Music Video for her single "Moonstruck" having garnered over half a million views on Youtube to date.







vinny@indieconnect.com

www.nicoledelacruz.com

+1 (615) 568-4736

# Demographics



23.9%

76.1%

Male Female



#### Country Demographics

**Top Country** 



## Age Demographics

**12.7% 56.5% 22.6% 5.7% 2.5%** 13-17 18-24 25-34 35-44 45-65



## Social Blade Statistics - TikTok

| TIKTOK STATS SUMMARY / USER STATISTICS FOR NICOLEMARIEDLC ( 2024-12-20 - 2025-01-02 ) |           |         |          |           |          |            |     |         |  |  |
|---------------------------------------------------------------------------------------|-----------|---------|----------|-----------|----------|------------|-----|---------|--|--|
| DATE                                                                                  | FOLLOWERS |         | FOLLOWIN | FOLLOWING |          | LIKES      |     | UPLOADS |  |  |
| 2024-12-20 Fri                                                                        | -         | 540,900 | -        | 107