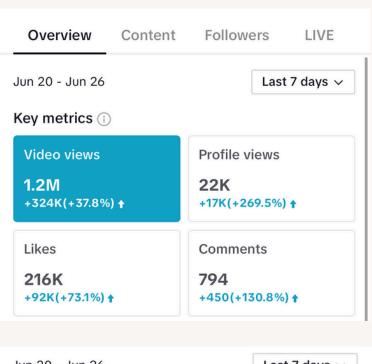

# Engagement Analytics

Engagement within the last 7 days

Engagement within the last 28 days

@nicolemariedlc