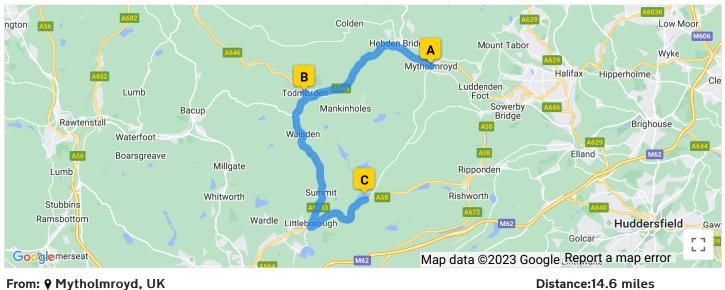

ROUTE PLANNER

AA

| From: 🕈 Mytholmroyd, UK |                                                | Distance:14.6 miles |         |
|-------------------------|------------------------------------------------|---------------------|---------|
| Via                     | የ Todmorden, UK                                | Time:               | 33 mins |
| To:                     | 🛿 Blackstone Edge Reservoir, Littleborough, UK |                     |         |

| Distance | Directions                                                                                             | Total |
|----------|--------------------------------------------------------------------------------------------------------|-------|
| Start:   | Mytholmroyd, UK                                                                                        |       |
| 0.0      | Head <b>north-west</b> on <b>Burnley Rd/A646</b> towards <b>Caldene Ave</b><br>Continue to follow A646 | 0.0   |
| 5.7      | At the roundabout, take the <b>2nd</b> exit onto <b>Burnley Rd/A646</b><br>Go through 1 roundabout     | 5.7   |
| 0.2      | Turn left onto Queen St                                                                                | 6.0   |
| 0.0      | Turn <b>right</b> onto <b>Cobden St</b>                                                                | 6.0   |
| 0.0      | Arrive: Todmorden, UK                                                                                  | 6.0   |
|          | Section time: 15 mins 20 s, Total time: 15 mins 20 s                                                   |       |
| Start:   | Todmorden, UK                                                                                          |       |
| 0.0      | Head south-east on Cobden St towards Queen St                                                          | 6.0   |
| 0.0      | Turn left onto Queen St                                                                                | 6.0   |
| 0.0      | Turn <b>right</b> onto <b>Burnley Rd/A646</b><br>Go through 1 roundabout                               | 6.0   |
| 0.2      | At the roundabout, take the <b>2nd</b> exit onto <b>Rochdale Rd/A6033</b><br>Continue to follow A6033  | 6.2   |
| 5.5      | Turn <b>left</b> onto <b>Church St/Halifax Rd/A58</b><br>Continue to follow Halifax Rd/A58             | 11.8  |
| 2.8      | Arrive: Blackstone Edge Reservoir, Littleborough, UK                                                   | 14.6  |
|          | Section time: 18 mins 33 s, Total time: 33 mins 53 s                                                   |       |