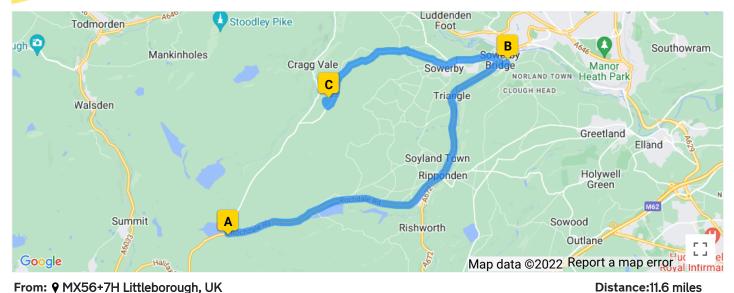

28 mins

Time:

From: ♥ MX56+7H Littleborough, UK

♥ 15 Hope St, Sowerby Bridge HX6 3PN, UK Via

♥ The Craggs Country Business Parks, New Road, Cragg Vale, Hebden Bridge, UK To:

| Distance | Directions                                                        | Total |
|----------|-------------------------------------------------------------------|-------|
| Start:   | MX56+7H Littleborough, UK                                         |       |
| 0.0      | Head <b>east</b> on <b>Rochdale Rd/A58</b> Continue to follow A58 | 0.0   |
| 7.1      | Turn <b>right</b> onto <b>Bridge St</b>                           | 7.1   |
| 0.1      | Turn left onto Bank Rd                                            | 7.2   |
| 0.1      | Continue straight onto <b>Hope St</b>                             | 7.3   |
| 0.1      | Arrive: 15 Hope St, Sowerby Bridge HX6 3PN, UK                    | 7.3   |
|          | Section time: 14 mins 29 s, Total time: 14 mins 29 s              |       |
| Start:   | 15 Hope St, Sowerby Bridge HX6 3PN, UK                            |       |
| 0.0      | Head <b>west</b> on <b>Hope St</b> towards <b>Clyde St</b>        | 7.3   |
| 0.1      | Continue onto Bank Rd                                             | 7.4   |
| 0.1      | Turn <b>right</b> onto <b>Bridge St</b>                           | 7.4   |
| 0.1      | Continue onto <b>Foundry St</b>                                   | 7.5   |
| 0.0      | Continue onto Sowerby New Rd                                      | 7.6   |
| 0.9      | Continue onto Stocks Ln                                           | 8.5   |
| 0.1      | Continue onto <b>Town Gate</b>                                    | 8.5   |
|          |                                                                   |       |

| Distance | Directions                                                                         | Total |
|----------|------------------------------------------------------------------------------------|-------|
| 0.2      | Continue onto <b>Dob Ln</b>                                                        | 8.7   |
| 0.1      | Continue onto <b>Higham and Dob Ln</b>                                             | 8.8   |
| 0.5      | Turn left onto Steep Ln                                                            | 9.4   |
| 0.6      | Continue onto <b>High Stones Rd</b>                                                | 9.9   |
| 0.7      | Continue onto Folly Hall Ln                                                        | 10.7  |
| 0.2      | Continue onto <b>New Rd</b>                                                        | 10.8  |
| 0.6      | Turn <b>right</b> Destination will be on the right                                 | 11.5  |
| 0.1      | Arrive: The Craggs Country Business Parks, New Road, Cragg Vale, Hebden Bridge, UK | 11.6  |
|          | Section time: 13 mins 42 s, Total time: 28 mins 11 s                               |       |