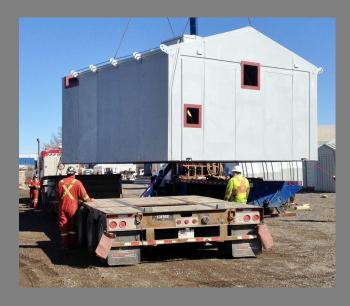

- RM Products non-metallic, non-conductive fiberglass buildings provide a natural safety barrier for personnel and equipment.
- RM's enclosures are easy to ship, components only or preassembled.
- RM's buildings are assembly only no construction needed.