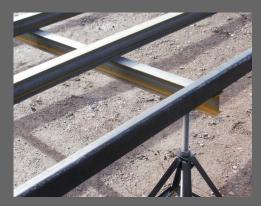

## **Raised Floor System**

RM Products fiberglass buildings are high strength but light weight.

This allows you to assemble our buildings on RM Products adjustable steel frame raised floor system. With adjustable jack stands the building can be set on existing grades with minimal site disruption. The floor system is designed to meet 150lbs per sq. ft. load, engineered anchoring system is also supplied. This allows for dock level storage for your product in any location.