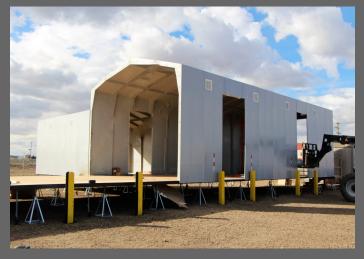

## RM Products Ltd

## **Raised Floor System**

RM Products fiberglass buildings are high strength but light weight.

This allows you to assemble our buildings on RM Products adjustable steel frame raised floor system. With adjustable jack stands the building can be set on existing grades with minimal site disruption. The floor system is designed to meet 150lbs per sq. ft. load, engineered anchoring system is also supplied. This allows for dock level storage for your product in any location.





**Raised Floor System** 





**Completed Building** 

## RM Products Ltd. www.rmfiberglass.com 1-800-363-0867 sales@rmfiberglass.com Follow Us: