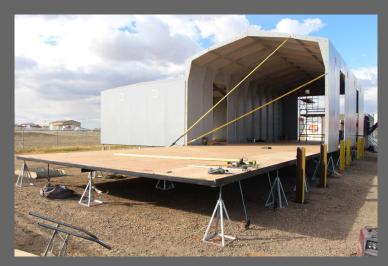

## **Raised Floor System**

RM Products fiberglass buildings are high strength but light weight.

This allows you to assemble our buildings on RM Products adjustable steel frame raised floor system. With adjustable jack stands the building can be set on existing grades with minimal site disruption. The floor system is designed to meet 150lbs per sq. ft. load, engineered anchoring system is also supplied. This allows for dock level storage for your product in any location.

**Raised Floor System** 

**Completed Building** 