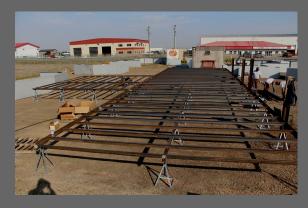

## **Raised Floor System**

RM Products fiberglass buildings are high strength but light weight.

This allows you to assemble our buildings on RM Products adjustable steel frame raised floor system. With adjustable jack stands the building can be set on existing grades with minimal site disruption. The floor system is designed to meet 150lbs per sq. ft. load, engineered anchoring system is also supplied. This allows for dock level storage for your product in any location.