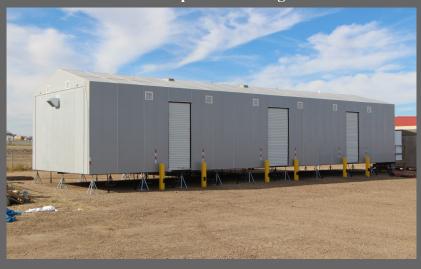

## **Raised Floor System**

RM Products fiberglass buildings are high strength but light weight.

This allows you to assemble our buildings on RM Products adjustable steel frame raised floor system. With adjustable jack stands the building can be set on existing grades with minimal site disruption. The floor system is designed to meet 150lbs per sq. ft. load, engineered anchoring system is also supplied. This allows for dock level storage for your product in any location.

**Raised Floor System** 

**Completed Building** 