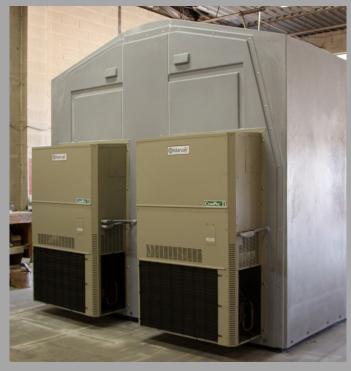

Holes can easily be cut to mount through wall equipment such as exhaust fans and a/c units.

Panels can be re-enforced to hold the weight of larger HVAC systems that may be required.

Cable clips and conduits can be mounted the interior surface of the insulated panels as well as the interior flanges of the parts.