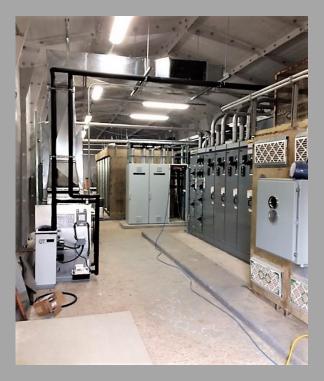

## RM Products Ltd Electrical Mounting

It is very simple to install additional mechanical components to the interior of RM's fiberglass structures. The internal structural flanges provide a convenient place to fasten or mount electrical boxes or cable clips for wiring.

Holes can easily be cut to mount through wall equipment such as exhaust fans and a/c units.

Panels can be re-enforced to hold the weight of larger HVAC systems that may be required.

Cable clips and conduits can be mounted the interior surface of the insulated panels as well as the interior flanges of the parts.