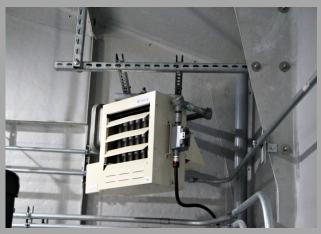

## RM Products Ltd Electrical Mounting

It is very simple to install additional mechanical components to the interior of RM's fiberglass structures. The internal structural flanges provide a convenient place to fasten or mount electrical boxes or cable clips for wiring.

Holes can easily be cut to mount through wall equipment such as exhaust fans and a/c units.

Panels can be re-enforced to hold the weight of larger HVAC systems that may be required.

Cable clips and conduits can be mounted the interior surface of the insulated panels as well as the interior flanges of the parts.