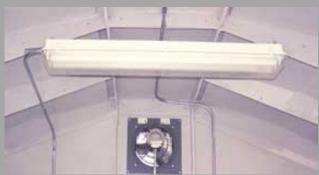

Holes can easily be cut to mount through wall equipment such as exhaust fans and a/c units.

Panels can be re-enforced to hold the weight of larger HVAC systems that may be required.

Cable clips and conduits can be mounted the interior surface of the insulated panels as well as the interior flanges of the parts.