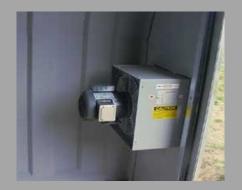

## RM Products Ltd Electrical Mounting

It is very simple to install additional mechanical components to the interior of RM's fiberglass structures. The internal structural flanges provide a convenient place to fasten or mount electrical boxes or cable clips for wiring.

Holes can easily be cut to mount through wall equipment such as exhaust fans and a/c units.

Panels can be re-enforced to hold the weight of larger HVAC systems that may be required.

Cable clips and conduits can be mounted the interior surface of the insulated panels as well as the interior flanges of the parts.