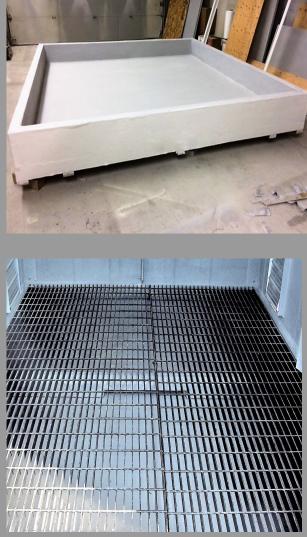

Spill containment buildings may require a grated floor placed on top of the fiberglass pan which allows spillage to flow under and remain below the walking space in the enclosure. When required, steel or fiberglass grating can be supplied.