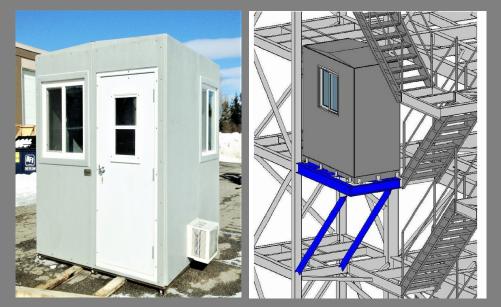

## **RM Products Ltd Guard Houses, Kiosks & Portable Offices**

- RM Products Ltd. Guardhouse design is strong and rugged to meet the needs of our clients.
- RM Products Guard Shack uses our modular design, which maximizes strength and minimizes building components to make the enclosure light weight and portable.
- The durable guardhouse structure is made entirely of fiberglass (insulated panels are available as an option).
- RM's Guard booth comes in a variety of designs and sizes.
- All Guardhouse / Portable office designs can be customized to suit your exact need and location.
- RM Products portable office building / work station has been used by many different types of companies as security kiosks, entry personnel offices and Guardhouses.
- Our buildings can be relocated or enlarged as your needs change.