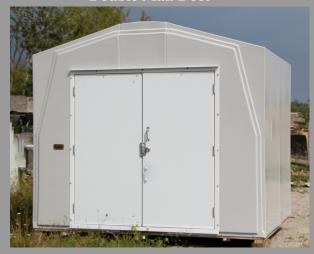

#### **Other Door Options**;

- \*Fiberglass Doors
- \*Double Doors Metal or Fiberglass
- \*Overhead Doors
- \*All doors can be ordered insulated or uninsulated
- \*Double doors can be 5', 6' or 8' wide and various heights
- \*Window inserts and passage sets are provided as per your requirements

**Double Man Door** 

Fiberglass Doors with Windows

Fiberglass Barn Door

**Man Door with Window** 

**Roll Up Warehouse Doors** 

www.rmfiberglass.com 1-800-363-0867