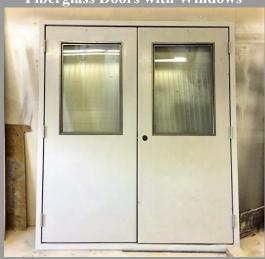

#### **Other Door Options**;

- \*Fiberglass Doors
- \*Double Doors Metal or Fiberglass
- \*Overhead Doors
- \*All doors can be ordered insulated or uninsulated
- \*Double doors can be 5', 6' or 8' wide and various heights
- \*Window inserts and passage sets are provided as per your requirements

**Double Man Door** 

Fiberglass Doors with Windows

Fiberglass Barn Door

**Man Door with Window** 

**Roll Up Warehouse Doors** 

www.rmfiberglass.com 1-800-363-0867