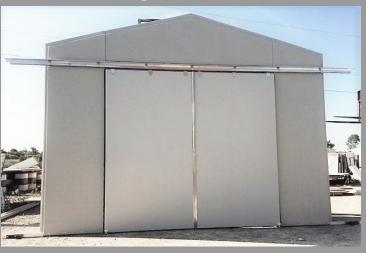

#### **Other Door Options**;

- \*Fiberglass Doors
- \*Double Doors Metal or Fiberglass
- \*Overhead Doors
- \*All doors can be ordered insulated or uninsulated
- \*Double doors can be 5', 6' or 8' wide and various heights
- \*Window inserts and passage sets are provided as per your requirements

**Double Man Door** 

Fiberglass Doors with Windows

Fiberglass Barn Door

**Man Door with Window** 

**Roll Up Warehouse Doors** 

www.rmfiberglass.com 1-800-363-0867