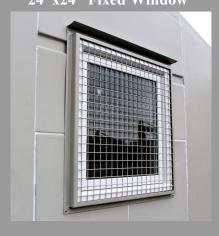

# **Window Options**

RM Products offers a wide variety of options for windows.

- \* Vinyl windows
- \*Sealed dual pane
- \*Any size
- \*Most common size is 24"x24" or 36"x36"
- \*Fixed or sliding
- \*Safety glass
- \*Plexiglass
- \*Low E

**Construction Office** 

**Custom Fiberglass Modular Office** 

**Ticket Booth Interior** 

24"x24" Fixed Window

www.rmfiberglass.con 1-800-363-0867

**Guard House with 36"x36" Window** 