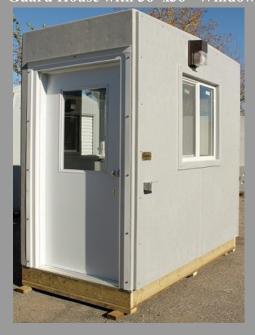

# **Window Options**

RM Products offers a wide variety of options for windows.

- \* Vinyl windows
- \*Sealed dual pane
- \*Any size
- \*Most common size is 24"x24" or 36"x36"
- \*Fixed or sliding
- \*Safety glass
- \*Plexiglass
- \*Low E

**Construction Office** 

**Custom Fiberglass Modular Office** 

**Ticket Booth Interior** 

24"x24" Fixed Window

www.rmfiberglass.con 1-800-363-0867

**Guard House with 36"x36" Window** 