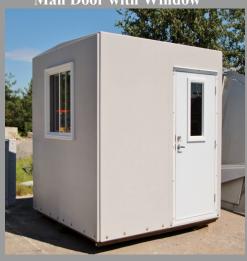

#### **Other Door Options**;

- \*Fiberglass Doors
- \*Double Doors Metal or Fiberglass
- \*Overhead Doors
- \*All doors can be ordered insulated or uninsulated
- \*Double doors can be 5', 6' or 8' wide and various heights
- \*Window inserts and passage sets are provided as per your requirements

**Double Man Door** 

Fiberglass Doors with Windows

Fiberglass Barn Door

**Man Door with Window** 

**Roll Up Warehouse Doors** 

www.rmfiberglass.com 1-800-363-0867