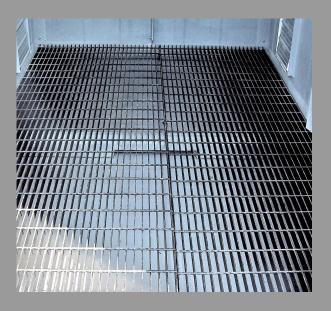

Spill containment buildings may require a grated floor placed on top of the fiberglass pan which allows spillage to flow under and remain below the walking space in the enclosure. When required, steel or fiberglass grating can be supplied.