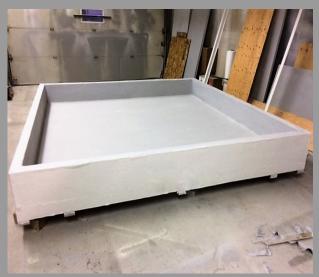

## **Containment Flooring**

The chemical resistance of fiberglass is an ideal match for this application. Fiberglass will not rot, rust or corrode in the presence of even the most corrosive chemicals.

RM Products factory assembles all spill containment buildings, making them "ready to use" upon delivery. If the desired location of the spill containment unit changes, the building can be easily relocated by a forklift or tilt-n-load truck. **Truly Portable Containment Buildings.** 