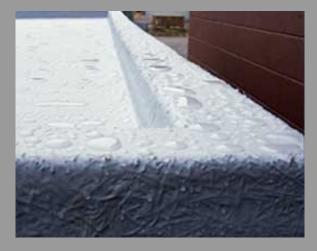

## **Containment Flooring**

The chemical resistance of fiberglass is an ideal match for this application. Fiberglass will not rot, rust or corrode in the presence of even the most corrosive chemicals.

RM Products factory assembles all spill containment buildings, making them "ready to use" upon delivery. If the desired location of the spill containment unit changes, the building can be easily relocated by a forklift or tilt-n-load truck. **Truly Portable Containment Buildings.** 