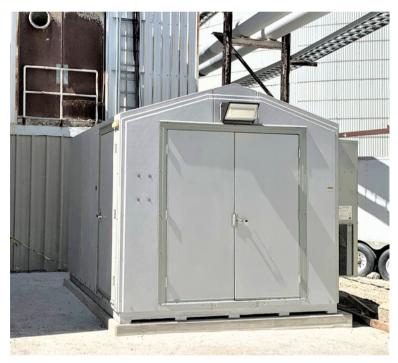

RM Products factory assembles all spill containment buildings, making them "ready to use" upon delivery. If the desired location of the spill containment unit changes, the building can be easily relocated by a forklift or tilt-n-load truck.

## **Truly Portable Containment Buildings.**

Spill containment buildings may require a grated floor placed on top of the fiberglass pan which allows spillage to flow under and remain below the walking space in the enclosure. When required, steel or fiberglass grating can be supplied.