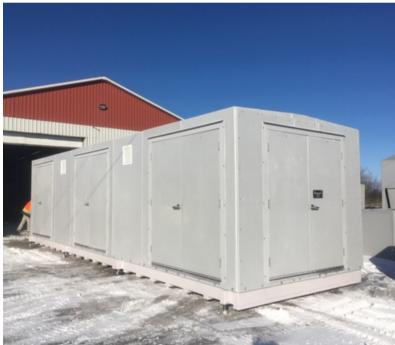

RM Products factory assembles all spill containment buildings, making them "ready to use" upon delivery. If the desired location of the spill containment unit changes, the building can be easily relocated by a forklift or tilt-n-load truck.

## **Truly Portable Containment Buildings.**

Spill containment buildings may require a grated floor placed on top of the fiberglass pan which allows spillage to flow under and remain below the walking space in the enclosure. When required, steel or fiberglass grating can be supplied.