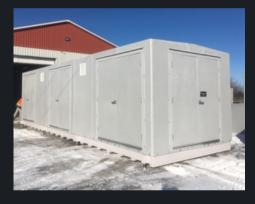

## RM PRODUCTS LTD. CONTAINMENT FLOOR

The chemical resistance of fiberglass is an ideal match for this application. Fiberglass will not rot, rust or corrode in the presence of even the most corrosive chemicals. RM Products factory assembles all spill containment buildings, making them "ready to use" upon delivery. If the desired location of the spill containment unit changes, the building can be easily relocated by a forklift or tilt-n-load truck. **Truly Portable Containment Buildings.** Spill containment buildings may require a grated floor placed on top of the fiberglass pan which allows spillage to flow under and remain below the walking space in the enclosure. When required, steel or fiberglass grating can be supplied.