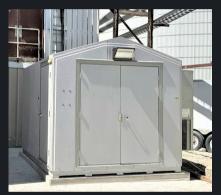

## RM PRODUCTS LTD. CONTAINMENT FLOOR

The chemical resistance of fiberglass is an ideal match for this application. Fiberglass will not rot, rust or corrode in the presence of even the most corrosive chemicals. RM Products factory assembles all spill containment buildings, making them "ready to use" upon delivery. If the desired location of the spill containment unit changes, the building can be easily relocated by a forklift or tilt-n-load truck. **Truly Portable Containment Buildings.** Spill containment buildings may require a grated floor placed on top of the fiberglass pan which allows spillage to flow under and remain below the walking space in the enclosure. When required, steel or fiberglass grating can be supplied.