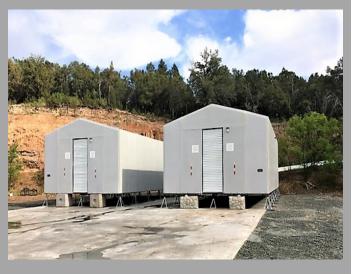

# **Easy Install Dock-Level Storage**

### • Reduce Relocation Costs

- RM's modular design allows the unit to be expanded as your needs grow. If required the entire building can be easily relocated to a new site.

#### • Reduce Site Costs

- Optional adjustable jack stands allow the unit to be set on existing grades with minimal site disruption.