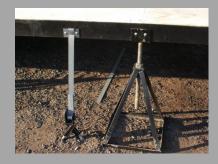

#### • Reduce Site Costs

- Optional adjustable jack stands allow the unit to be set on existing grades with minimal site disruption.