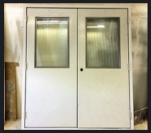

## DOOR OPTIONS

RM Products Ltd. can supply many door options for our Modular Fiberglass Buildings. Two of the most popular ones are the roll up door and the metal entry door.

Other Door Options;

- Fiberglass Doors
- Double Doors Metal or Fiberglass
- Overhead Doors
- All doors can be ordered insulated or uninsulated
- Double doors can be 5', 6' or 8' wide and various heights
- Window inserts and passage sets are provided as per your requirements

Double Entry Door

Roll Up Door & Single Entry Door

Fiberglass Barn Door

Entry Door With Window

Roll Up Warehouse Doors

Custom Entry Door With Awning

CONTACT US! 1-800-363-0867 sales@rmfiberglass.com www.rmfiberglass.com