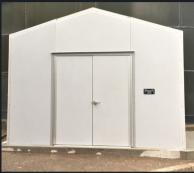

## DOOR OPTIONS

RM Products Ltd. can supply many door options for our Modular Fiberglass Buildings. Two of the most popular ones are the roll up door and the metal entry door.

Other Door Options;

- Fiberglass Doors
- Double Doors Metal or Fiberglass
- Overhead Doors
- All doors can be ordered insulated or uninsulated
- Double doors can be 5', 6' or 8' wide and various heights
- Window inserts and passage sets are provided as per your requirements

Double Entry Door

Roll Up Door & Single Entry Door

Fiberglass Barn Door

Entry Door With Window

Roll Up Warehouse Doors

Custom Entry Door With Awning

CONTACT US! 1-800-363-0867 sales@rmfiberglass.com www.rmfiberglass.com