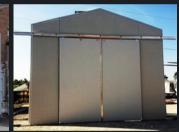

## DOOR OPTIONS

RM Products Ltd. can supply many door options for our Modular Fiberglass Buildings. Two of the most popular ones are the roll up door and the metal entry door.

Other Door Options;

- Fiberglass Doors
- Double Doors Metal or Fiberglass
- Overhead Doors
- All doors can be ordered insulated or uninsulated
- Double doors can be 5', 6' or 8' wide and various heights
- Window inserts and passage sets are provided as per your requirements

Double Entry Door

Roll Up Door & Single Entry Door

Fiberglass Barn Door

Entry Door With Window

Roll Up Warehouse Doors

Custom Entry Door With Awning

CONTACT US! 1-800-363-0867 sales@rmfiberglass.com www.rmfiberglass.com