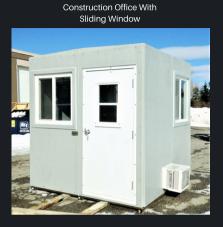

## WINDOW OPTIONS

RM Products Ltd. can supply many window options for our Modular Fiberglass Buildings.

Other Door Options;

- Vinyl Windows
- Sealed Dual Pane
- Any Size
- Fixed or Sliding
- Safety Glass
- Plexiglass
- Low E
- Most Common Size Is 24"x24" or 36"x36"