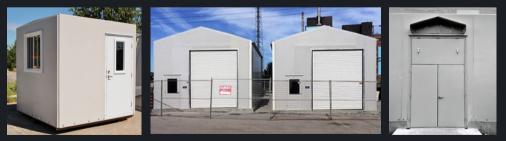

## WINDOW OPTIONS

RM Products Ltd. can supply many window options for our Modular Fiberglass Buildings.

Other Door Options;

- Vinyl Windows
- Sealed Dual Pane
- Any Size
- Fixed or Sliding
- Safety Glass
- Plexiglass
- Low E
- Most Common Size Is 24"x24" or 36"x36"

24" x 24" Fixed Window

**Ticket Booth Interior** 

Fiberglass Office Enclosure With Sliding Windows

Custom Designed Non-Corrosive Fiberglass Office

CONTACT US! 1-800-363-0867 sales@rmfiberglass.com www.rmfiberglass.com