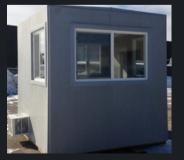

## WINDOW OPTIONS

RM Products Ltd. can supply many window options for our Modular Fiberglass Buildings.

Other Door Options;

- Vinyl Windows
- Sealed Dual Pane
- Any Size
- Fixed or Sliding
- Safety Glass
- Plexiglass
- Low E
- Most Common Size Is 24"x24" or 36"x36"