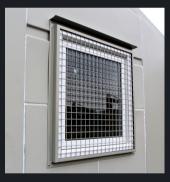

## WINDOW OPTIONS

RM Products Ltd. can supply many window options for our Modular Fiberglass Buildings.

Other Door Options;

- Vinyl Windows
- Sealed Dual Pane
- Any Size
- Fixed or Sliding
- Safety Glass
- Plexiglass
- Low E
- Most Common Size Is 24"x24" or 36"x36"

24" x 24" Fixed Window

**Ticket Booth Interior** 

Fiberglass Office Enclosure With Sliding Windows

Custom Designed Non-Corrosive Fiberglass Office

CONTACT US! 1-800-363-0867 sales@rmfiberglass.com www.rmfiberglass.com