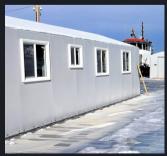

## WINDOW OPTIONS

RM Products Ltd. can supply many window options for our Modular Fiberglass Buildings.

Other Door Options;

- Vinyl Windows
- Sealed Dual Pane
- Any Size
- Fixed or Sliding
- Safety Glass
- Plexiglass
- Low E
- Most Common Size Is 24"x24" or 36"x36"

24" x 24" Fixed Window

**Ticket Booth Interior** 

Fiberglass Office Enclosure With Sliding Windows

Custom Designed Non-Corrosive Fiberglass Office

CONTACT US! 1-800-363-0867 sales@rmfiberglass.com www.rmfiberglass.com