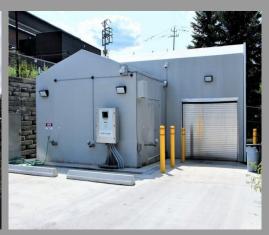

## Why are RM Products fiberglass buildings so easy to assemble?

Minimal Parts - Lightweight - Predrilled Parts

All of these reduce construction time and can save you thousands of dollars.

Some other construction time savings that RM provides are:

- RM's clever design allows you to work in tight congested areas,
- RM not only supplies an assembly manual but provides a pre -assembly conference call to review the assembly,
- A contact number to answer any questions when assembling is supplied and you are encouraged to call,
- RM also can provide a site supervisor or assembly crew if required.