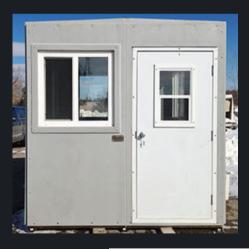

## **GUARDHOUSES, KIOSKS AND PORTABLE OFFICES**

- . RM Products Ltd.'s guardhouse design is strong and rugged to meet the needs of our clients.
- Our guardhouse uses our modular design, which maximizes strength and minimizes building components to make the enclosure light weight and portable.
- The durable guardhouse structure is made entirely of fiberglass (insulated panels are available as an option).
- RM's guardhouse comes in a variety of designs and sizes.
- All guardhouse, kiosks and portable office designs can be customized to suit your exact need and location.
- RM's portable office building/work stations have been used by many different types of companies as security kiosks, entry personnel offices and guardhouses.
- Our buildings can be relocated or enlarged as your needs change.