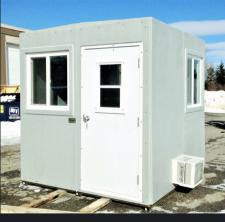

## **GUARDHOUSES, KIOSKS AND PORTABLE OFFICES**

- . RM Products Ltd.'s guardhouse design is strong and rugged to meet the needs of our clients.
- Our guardhouse uses our modular design, which maximizes strength and minimizes building components to make the enclosure light weight and portable.
- The durable guardhouse structure is made entirely of fiberglass (insulated panels are available as an option).
- RM's guardhouse comes in a variety of designs and sizes.
- All guardhouse, kiosks and portable office designs can be customized to suit your exact need and location.
- RM's portable office building/work stations have been used by many different types of companies as security kiosks, entry personnel offices and guardhouses.
- Our buildings can be relocated or enlarged as your needs change.