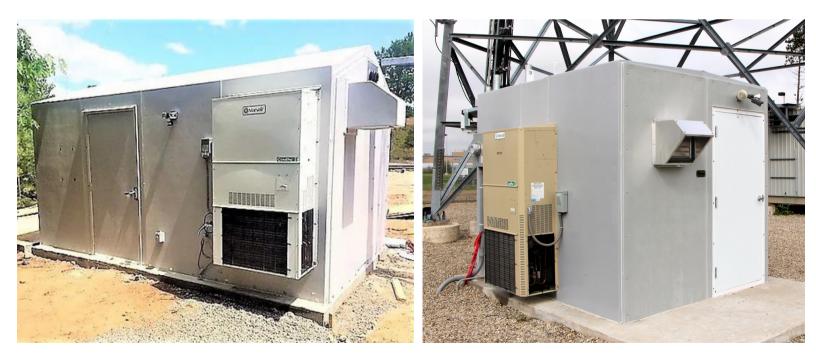

## AIR CONDITIONING:

- 1. Window air conditioner 8,000 to 25,000 BTU.
- 2. HVAC Manufacturer Marvair Size Range 1 ton to 6 ton.
- 3. Designed for commercial applications.
- 4. Designed for Telecommunications applications.
- 5. Call to review all options.