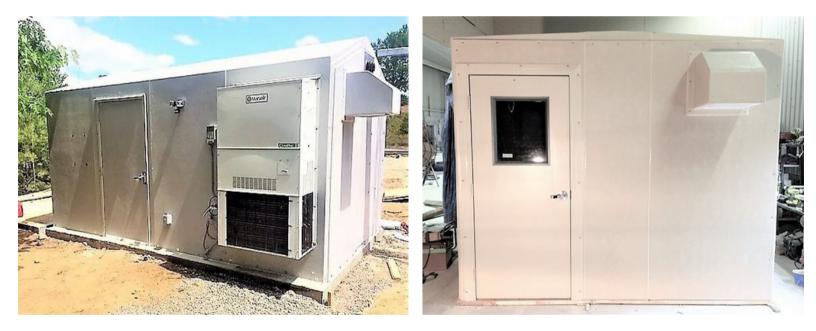

## RM Products Ltd. Pump House Enclosure

RM Products Ltd is the leading manufacturer of modular fiberglass enclosures used in the pump industry. Our modular design is lightweight, high strength and allows for flexibility in providing the perfect enclosures customized to your specific needs. RM's CAD drawings can be engineered stamped for all states and provinces in North America.

Our buildings come pre-assembled or in modular components ready for easy assembly on to steel skids or concrete pads. We provide a one stop solution including electrical, doors and hatch options.

From concept to final product RM's design and support team provide a total solution to your equipment enclosure needs.

## Features & Benefits:

Modular Design - Portable - Quick Assembly Time - Easy Shipping and Off Loading - Minimal Site Preparation Mold & Mildew Resistant Long Term Durability - Insulated Buildings - Virtually Maintenance Free Light Weight - High Strength to Weight Ratio - Easy to Repair Spray Washable Inside & Out - Ability to Assemble in Difficult Locations Where Construction is Constrained - Electrics, Lighting and HVAC Options Are Available Meets Building Codes Throughout North America