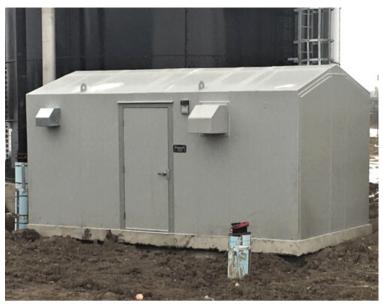

## RM Products Ltd. Pump House Enclosure

RM Products Ltd is the leading manufacturer of modular fiberglass enclosures used in the pump industry. Our modular design is lightweight, high strength and allows for flexibility in providing the perfect enclosures customized to your specific needs. RM's CAD drawings can be engineered stamped for all states and provinces in North America.

Our buildings come pre-assembled or in modular components ready for easy assembly on to steel skids or concrete pads. We provide a one stop solution including electrical, doors and hatch options.

From concept to final product RM's design and support team provide a total solution to your equipment enclosure needs.

## Features & Benefits:

Modular Design - Portable - Quick Assembly Time - Easy Shipping and Off Loading - Minimal Site Preparation Mold & Mildew Resistant Long Term Durability - Insulated Buildings - Virtually Maintenance Free Light Weight - High Strength to Weight Ratio - Easy to Repair Spray Washable Inside & Out - Ability to Assemble in Difficult Locations Where Construction is Constrained - Electrics, Lighting and HVAC Options Are Available Meets Building Codes Throughout North America