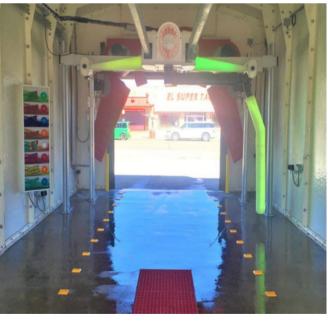

## RM Products Ltd.

**Vehicle Wash System** 

RM Products non-corrosive Fiberglass Buildings are perfect for any auto, truck, bus and train wash systems. You already know the advantages of fiberglass in a wet environment and RM's panels are fiberglass both inside and out. In addition, all hardware used is stainless steel. Our insulated, buildings are easily assembled and can stand alone or be attached to an existing building. We can supply your preferred doors or you can supply your own door. RM's buildings have so many great features but the one that we want to point out is that the buildings can be easily surface mounted wired, saving you or your client money! Check out our website, videos and then let RM Products Ltd. design and manufacture your vehicle wash building!