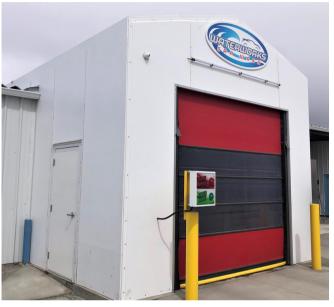

## RM Products Ltd.

**Vehicle Wash System** 

RM Products non-corrosive Fiberglass Buildings are perfect for any auto, truck, bus and train wash systems. You already know the advantages of fiberglass in a wet environment and RM's panels are fiberglass both inside and out. In addition, all hardware used is stainless steel. Our insulated, buildings are easily assembled and can stand alone or be attached to an existing building. We can supply your preferred doors or you can supply your own door. RM's buildings have so many great features but the one that we want to point out is that the buildings can be easily surface mounted wired, saving you or your client money! Check out our website, videos and then let RM Products Ltd. design and manufacture your vehicle wash building!