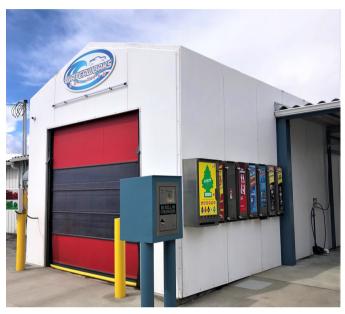

## RM Products Ltd.

**Vehicle Wash System** 

RM Products non-corrosive Fiberglass Buildings are perfect for any auto, truck, bus and train wash systems. You already know the advantages of fiberglass in a wet environment and RM's panels are fiberglass both inside and out. In addition, all hardware used is stainless steel. Our insulated, buildings are easily assembled and can stand alone or be attached to an existing building. We can supply your preferred doors or you can supply your own door. RM's buildings have so many great features but the one that we want to point out is that the buildings can be easily surface mounted wired, saving you or your client money! Check out our website, videos and then let RM Products Ltd. design and manufacture your vehicle wash building!