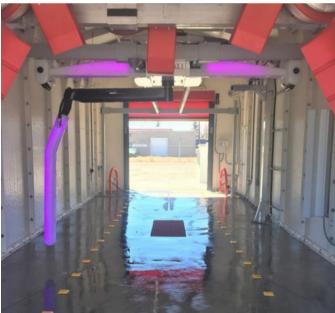

## RM Products Ltd.

**Vehicle Wash System** 

RM Products non-corrosive Fiberglass Buildings are perfect for any auto, truck, bus and train wash systems. You already know the advantages of fiberglass in a wet environment and RM's panels are fiberglass both inside and out. In addition, all hardware used is stainless steel. Our insulated, buildings are easily assembled and can stand alone or be attached to an existing building. We can supply your preferred doors or you can supply your own door. RM's buildings have so many great features but the one that we want to point out is that the buildings can be easily surface mounted wired, saving you or your client money! Check out our website, videos and then let RM Products Ltd. design and manufacture your vehicle wash building!