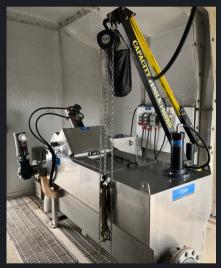

## RETROFIT OF AN EXISTING FACILITY'S INFLUENT WORKS AT DORCHESTER ONTARIO

RM Products modular fiberglass enclosures were required to house a 3mm aperture Claro fine step screen-in-tank system on the upper channel.

RM also manufactured a cover for the treated screening drop chute and an enclosure for the treated screening bin and Claro control panel at grade level.

Because of RM's modular system we were able to supply an easy to assemble system for the contractor that made the covering of the Claro equipment possible.