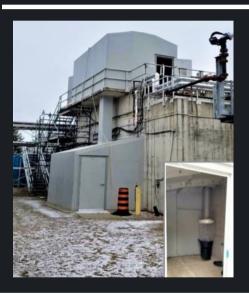

## RETROFIT OF AN EXISTING FACILITY'S INFLUENT WORKS AT DORCHESTER ONTARIO

RM Products modular fiberglass enclosures were required to house a 3mm aperture Claro fine step screen-in-tank system on the upper channel.

RM also manufactured a cover for the treated screening drop chute and an enclosure for the treated screening bin and Claro control panel at grade level.

Because of RM's modular system we were able to supply an easy to assemble system for the contractor that made the covering of the Claro equipment possible.