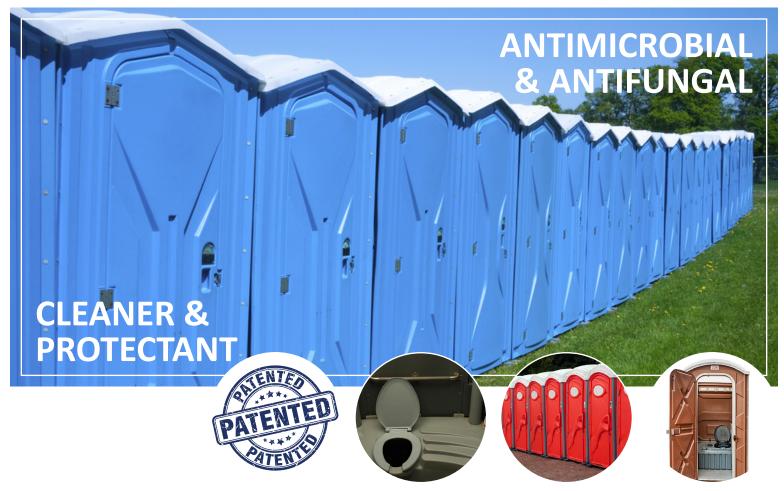

## **FAST · EFFECTIVE · LONG LASTING**

Portable Toilets are tight areas where germs, bacteria and odor can grow and thrive.

Help keep those that "GOTTA GO" from leaving with something they didn't walk in with.

#### **ELIMINATES**

Germs • Bacteria • Odor • Mold • Fungus • MRSA • E.Coli Fortified with AGent+ Copper Silver Solution

Harness the power of Copper and Silver

Cosil Products, Inc. • 888.380.5344 x1 (sales)
wayne@cosilproducts.com • sales@agentplus.solutions • www.ProtectedByAGentPlus.com