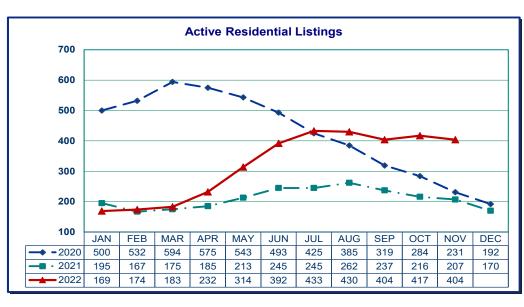

#### **Inventory and Total Market Time**

Inventory increased to 3.9 months in November. Total market time decreased to 41 days.

| Inventory in | Month | s*   |      |
|--------------|-------|------|------|
|              | 2020  | 2021 | 2022 |
| January      | 4.6   | 1.9  | 1.5  |
| February     | 5.0   | 1.5  | 1.7  |
| March        | 5.1   | 1.3  | 1.4  |
| April        | 6.2   | 1.2  | 1.6  |
| May          | 4.8   | 1.5  | 2.2  |
| June         | 3.0   | 1.3  | 2.0  |
| July         | 2.07  | 1.6  | 2.7  |
| August       | 2.0   | 1.2  | 2.3  |
| September    | 1.55  | 1.2  | 2.2  |
| October      | 1.31  | 1.1  | 3.2  |
| November     | 1.42  | 1.3  | 3.9  |
| December     | 1.1   | 1.3  |      |

\*Inventory in Months is calculated by dividing the Active Residential Listings at the end of the month in question by the number of closed sales for that month. This number includes proposed and under construction homes.