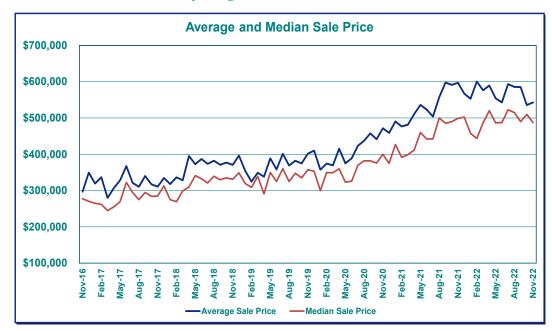

#### **Average and Median Sale Prices**

Comparing 2022 to 2021 through November, the average sale price has increased 6.5% from \$539,200 to \$574,500. In the same comparison, the median sale price has increased 10.8% from \$451,300 to \$500,000.

Percent Change of 12-Month Sale Price Compared With The Previous 12 Months

**Average Sale Price % Change:** +8.1% (\$573,100 v. \$530,300)

Median Sale Price % Change: +12.4% (\$500,000 v. \$445,000)

For further explanation of this measure, see the second footnote on page 3.