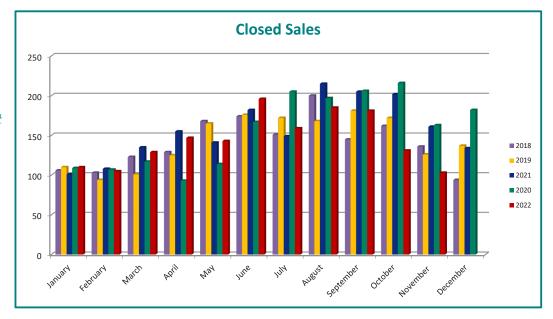

Closed sales (103) decreased 36.0% from the 161 closings in November 2021, and decreased 21.4% from the 131 closings in October 2022.

#### **Year-To-Date Summary**

Comparing the first eleven months of 2022 to the same period in 2021, new listings (2,235) increased 6.0%, pending sales (1,620) decreased 12.9%, and closed sales (1,638) decreased 9.2%.