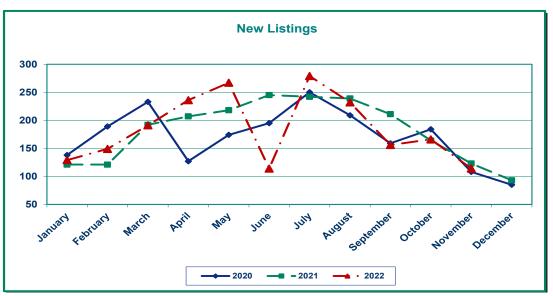

#### Residential Highlights

New listings (114) decreased 7.3% from the 123 listed in November 2021, and decreased 31.3% from the 166 listed in October 2022.

Pending sales (98) decreased 21.6% from the 125 offers accepted in November 2021, and decreased 14.8% from the 115 offers accepted in October 2022.

#### **Year-To-Date Summary**

Comparing the first eleven months of 2022 to the same period in 2021, new listings (2,235) increased 6.0%, pending sales (1,620) decreased 12.9%, and closed sales (1,638) decreased 9.2%.