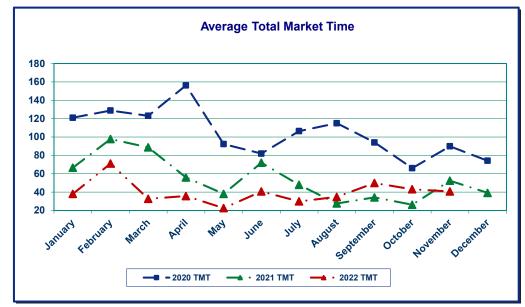

#### **Inventory and Total Market Time**

Inventory increased to 3.9 months in November. Total market time decreased to 41 days.

Note: RMLS is a supplementary MLS for the North Coastal Counties, so data reported will not reflect the entire market.

| Co<br>Re | orth Coastal<br>ounties<br>esidential<br>ghlights | New<br>Listings | Pending<br>Sales | Closed<br>Sales | Average<br>Sale Price | Median<br>Sale Price | Total<br>Market<br>Time |
|----------|---------------------------------------------------|-----------------|------------------|-----------------|-----------------------|----------------------|-------------------------|
|          | November                                          | 114             | 98               | 103             | 542,900               | 487,200              | 41                      |
| 2022     | October                                           | 166             | 115              | 131             | 535,800               | 510,000              | 43                      |
|          | Year-To-Date                                      | 2,235           | 1,620            | 1,638           | 574,500               | 500,000              | 38                      |
| 2021     | November                                          | 123             | 125              | 161             | 597,000               | 499,300              | 52                      |
| 20       | Year-To-Date                                      | 2,108           | 1,860            | 1,804           | 539,200               | 451,300              | 51                      |
| Ф        | November 2021                                     | -7.3%           | -21.6%           | -36.0%          | -9.1%                 | -2.4%                | -21.6%                  |
| Change   | Prev Mo 2022                                      | -31.3%          | -14.8%           | -21.4%          | 1.3%                  | -4.5%                | -5.5%                   |
| 8        | Year-To-Date                                      | 6.0%            | -12.9%           | -9.2%           | 6.5%                  | 10.8%                | -25.7%                  |