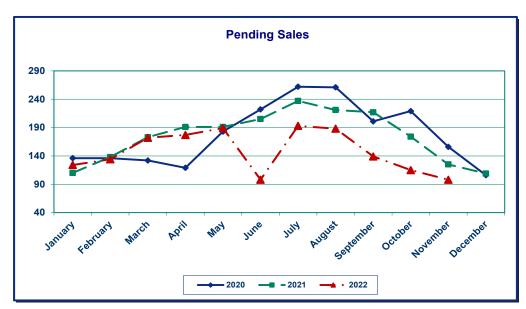

#### Residential Highlights

New listings (114) decreased 7.3% from the 123 listed in November 2021, and decreased 31.3% from the 166 listed in October 2022.

Pending sales (98) decreased 21.6% from the 125 offers accepted in November 2021, and decreased 14.8% from the 115 offers accepted in October 2022.

#### **Year-To-Date Summary**

Comparing the first eleven months of 2022 to the same period in 2021, new listings (2,235) increased 6.0%, pending sales (1,620) decreased 12.9%, and closed sales (1,638) decreased 9.2%.