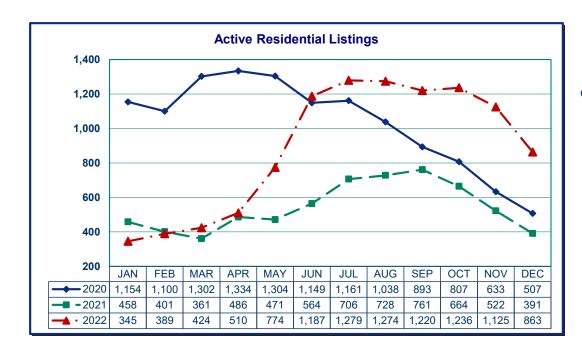

| Inventory in Months* |      |      |     |  |  |  |  |  |
|----------------------|------|------|-----|--|--|--|--|--|
|                      | 2020 | 2022 |     |  |  |  |  |  |
| January              | 2.4  | 0.8  | 0.6 |  |  |  |  |  |
| February             | 2.1  | 0.7  | 0.7 |  |  |  |  |  |
| March                | 2.1  | 0.5  | 0.5 |  |  |  |  |  |
| April                | 2.5  | 0.6  | 0.6 |  |  |  |  |  |
| May                  | 2.3  | 0.6  | 1.0 |  |  |  |  |  |
| June                 | 1.6  | 0.6  | 1.5 |  |  |  |  |  |
| July                 | 1.2  | 0.7  | 1.9 |  |  |  |  |  |
| August               | 1.3  | 0.8  | 1.8 |  |  |  |  |  |
| September            | 1.0  | 0.8  | 1.9 |  |  |  |  |  |
| October              | 0.8  | 0.7  | 2.3 |  |  |  |  |  |
| November             | 0.8  | 0.6  | 2.4 |  |  |  |  |  |
| December             | 0.6  | 0.5  | 1.9 |  |  |  |  |  |

\*Inventory in Months is calculated by dividing the Active Residential Listings at the end of the month in question by the number of closed sales for that month. This number includes proposed and under construction homes