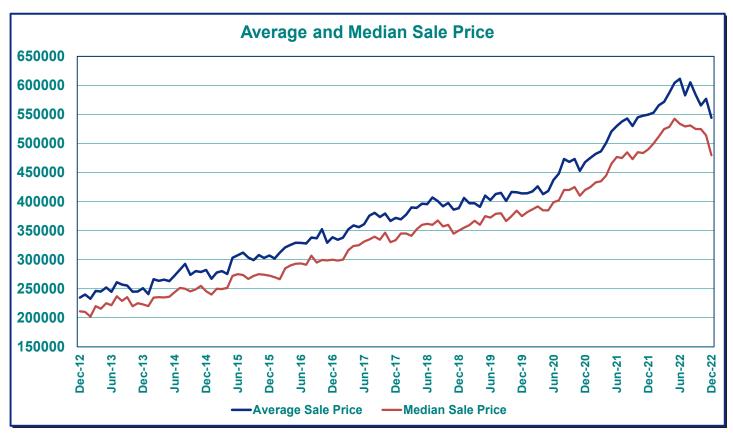

#### **Average and Median Sale Prices**

Comparing 2022 to 2021 through December, the average sale price has increased 11.3% from \$524,200 to \$583,400. In the same comparison, the median sale price has increased 12.6% from \$466,200 to \$525,000.

#### Average Sale Price % Change:

+11.3% (\$583,500 v. \$524,200)

Median Sale Price % Change:

+12.3% (\$525,000 v. \$467,500)

For further explanation of this measure, see the second footnote on page 3.

Due to significant differences between the counties in Southwest Washington, the Residential Review on pages 1, 3, 4, and 5 contain Clark County data only. For data on Cowlitz County, see the Area Report on page 2, or the graphs on page 5 and page 6.