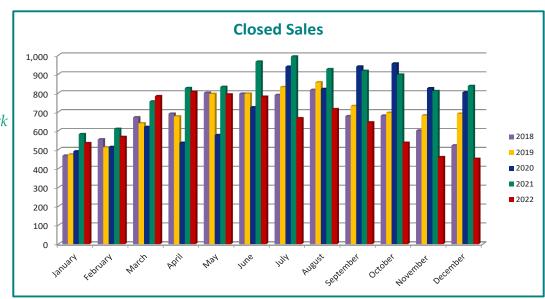

Closed sales (451) decreased 46.1% from the 837 closings in December 2021, and decreased 2.0% from the 460 closings in November 2022.