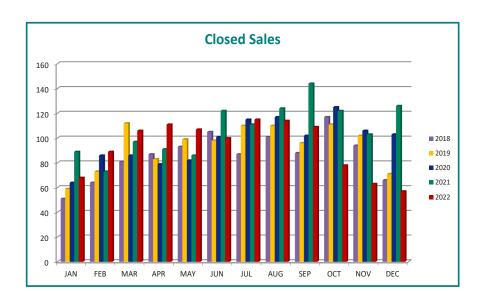

Closed sales (451) decreased 46.1% from the 837 closings in December 2021, and decreased 2.0% from the 460 closings in November 2022.

#### **Year-To-Date Summary**

Comparing the twelve months of 2022 to the same period in 2021, new listings (10,010) decreased 12.8%, pending sales (7,584) decreased 25.8%, and closed sales (8,037) decreased 22.3%.

| Re       | ark County<br>esidential<br>ghlights | New<br>Listings | Pending<br>Sales | Closed<br>Sales | Average<br>Sale Price | Median<br>Sale Price | Total<br>Market<br>Time |
|----------|--------------------------------------|-----------------|------------------|-----------------|-----------------------|----------------------|-------------------------|
|          | December                             | 367             | 373              | 451             | 544,200               | 479,900              | 52                      |
| 2022     | November                             | 494             | 429              | 460             | 577,000               | 514,000              | 46                      |
|          | Year-To-Date                         | 10,010          | 7,584            | 8,037           | 583,400               | 525,000              | 27                      |
| 2021     | December                             | 506             | 578              | 837             | 549,900               | 490,000              | 24                      |
| 20       | Year-To-Date                         | 11,475          | 10,221           | 10,349          | 524,200               | 466,200              | 22                      |
| <b>o</b> | December 2021                        | -27.5%          | -35.5%           | -46.1%          | -1.0%                 | -2.1%                | 117.0%                  |
| Change   | Prev Mo 2022                         | -25.7%          | -13.1%           | -2.0%           | -5.7%                 | -6.6%                | 11.8%                   |
|          | Year-To-Date                         | -12.8%          | -25.8%           | -22.3%          | 11.3%                 | 12.6%                | 21.7%                   |