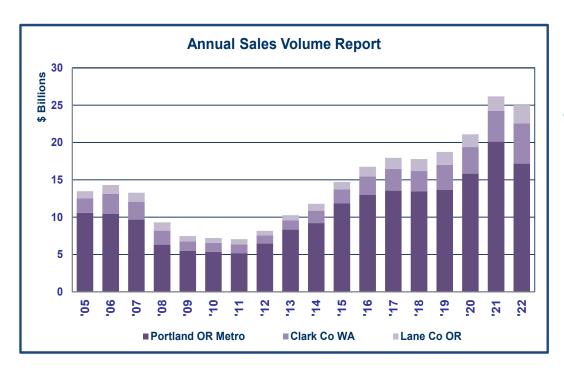

from when a property is listed to when an offer is accepted on that same property. If a property is re-listed within 31 days, Total Market Time continues to accrue; however, it does not include the time that it was off the market.



#### **PENDING LISTINGS**

#### **CLARK COUNTY, WA**

This graph represents

monthly accepted

offers in Clark County,

Washington over the past
three calendar years.

## CLOSED SALES CLARK COUNTY, WA

This graph shows the closed sales over the past five calendar years in Clark County, Washington.





## DAYS ON MARKET CLARK COUNTY, WA

This graph shows the average market time for sales in Clark County,
Washington over the past three calendar years.



This graph represents the average and median sale price for all homes sold in Clark County, Washington.





## SALES VOLUME RESIDENTIAL

This graph shows annual residential sales volume for Lane County, OR, Clark County, WA, and Portland, OR.

## PENDING LISTINGS COWLITZ COUNTY, WA

This graph represents monthly accepted offers over the past three calendar years in Cowlitz County, Washington.





## CLOSED SALES COWLITZ COUNTY, WA

This graph shows the closed sales over the past five calendar years in Cowlitz County, Washington.

### AVERAGE SALE PRICE

#### **COWLITZ COUNTY, WA**

This graph represents the monthly average sale price for all homes sold in Cowlitz County, Washington.





Contact RMLS 16101 SW 72<sup>nd</sup> Ave. Suite 200 Portland, OR 97224 503.236.7657

communications@rmls.com

The statistics presented in Market Action are compiled monthly based on figures generated by RMLS