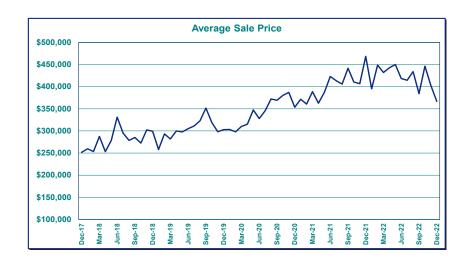

#### **Average and Median Sale Prices**

Comparing 2022 to 2021 through December, the average sale price has increased 11.3% from \$524,200 to \$583,400. In the same comparison, the median sale price has increased 12.6% from \$466,200 to \$525,000.

#### Average Sale Price % Change:

+11.3% (\$583,500 v. \$524,200)

Median Sale Price % Change:

+12.3% (\$525,000 v. \$467,500)

For further explanation of this measure, see the second footnote on page 3.

Due to significant differences between the counties in Southwest Washington, the Residential Review on pages 1, 3, 4, and 5 contain Clark County data only. For data on Cowlitz County, see the Area Report on page 2, or the graphs on page 5 and page 6.