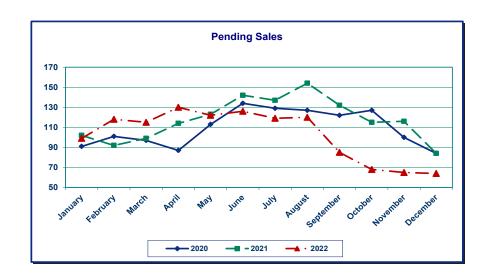

#### **Residential Highlights**

New listings (367) decreased 27.5% from the 506 listed in December 2021, and decreased 25.7% from the 494 listed in November 2022.

Pending sales (373) decreased 35.5% from the 578 offers accepted in December 2021, and decreased 13.1% from the 429 offers accepted in November 2022.