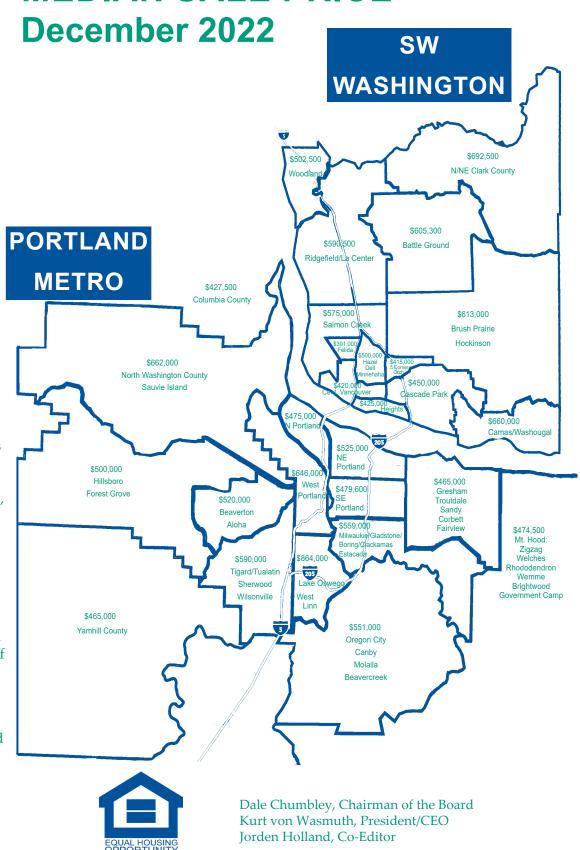

#### Average Sale Price % Change:

+11.3% (\$583,500 v. \$524,200)

Median Sale Price % Change:

+12.3% (\$525,000 v. \$467,500)

For further explanation of this measure, see the second footnote on page 3.

Due to significant differences between the counties in Southwest Washington, the Residential Review on pages 1, 3, 4, and 5 contain Clark County data only. For data on Cowlitz County, see the Area Report on page 2, or the graphs on page 5 and page 6.