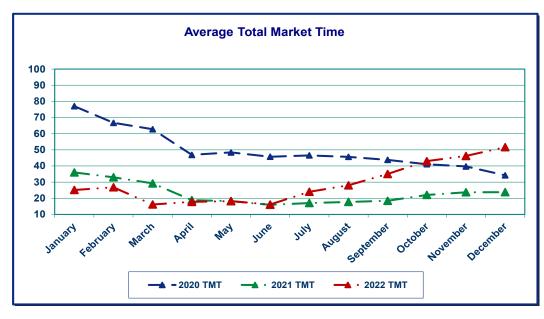

#### **Inventory and Total Market Time**

Inventory decreased to 1.9 months in December. Total market time increased to 52 days.

| Re       | ark County<br>esidential<br>ghlights | New<br>Listings | Pending<br>Sales | Closed<br>Sales | Average<br>Sale Price | Median<br>Sale Price | Total<br>Market<br>Time |
|----------|--------------------------------------|-----------------|------------------|-----------------|-----------------------|----------------------|-------------------------|
|          | December                             | 367             | 373              | 451             | 544,200               | 479,900              | 52                      |
| 2022     | November                             | 494             | 429              | 460             | 577,000               | 514,000              | 46                      |
|          | Year-To-Date                         | 10,010          | 7,584            | 8,037           | 583,400               | 525,000              | 27                      |
| 2021     | December                             | 506             | 578              | 837             | 549,900               | 490,000              | 24                      |
| 20       | Year-To-Date                         | 11,475          | 10,221           | 10,349          | 524,200               | 466,200              | 22                      |
| <b>o</b> | December 2021                        | -27.5%          | -35.5%           | -46.1%          | -1.0%                 | -2.1%                | 117.0%                  |
| Change   | Prev Mo 2022                         | -25.7%          | -13.1%           | -2.0%           | -5.7%                 | -6.6%                | 11.8%                   |
|          | Year-To-Date                         | -12.8%          | -25.8%           | -22.3%          | 11.3%                 | 12.6%                | 21.7%                   |