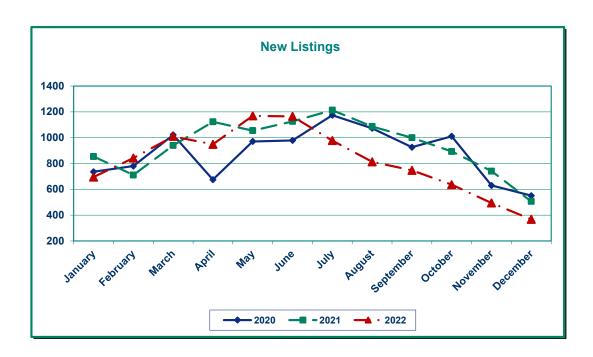

#### **Residential Highlights**

New listings (367) decreased 27.5% from the 506 listed in December 2021, and decreased 25.7% from the 494 listed in November 2022.

Pending sales (373) decreased 35.5% from the 578 offers accepted in December 2021, and decreased 13.1% from the 429 offers accepted in November 2022.