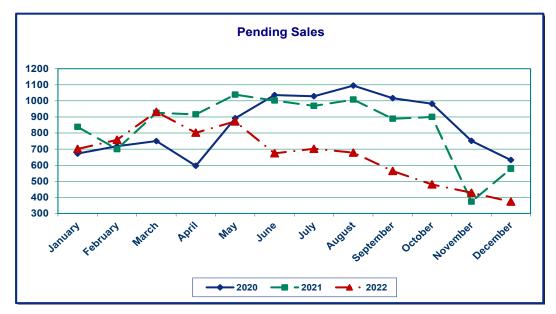

#### **Residential Highlights**

New listings (367) decreased 27.5% from the 506 listed in December 2021, and decreased 25.7% from the 494 listed in November 2022.

Pending sales (373) decreased 35.5% from the 578 offers accepted in December 2021, and decreased 13.1% from the 429 offers accepted in November 2022.