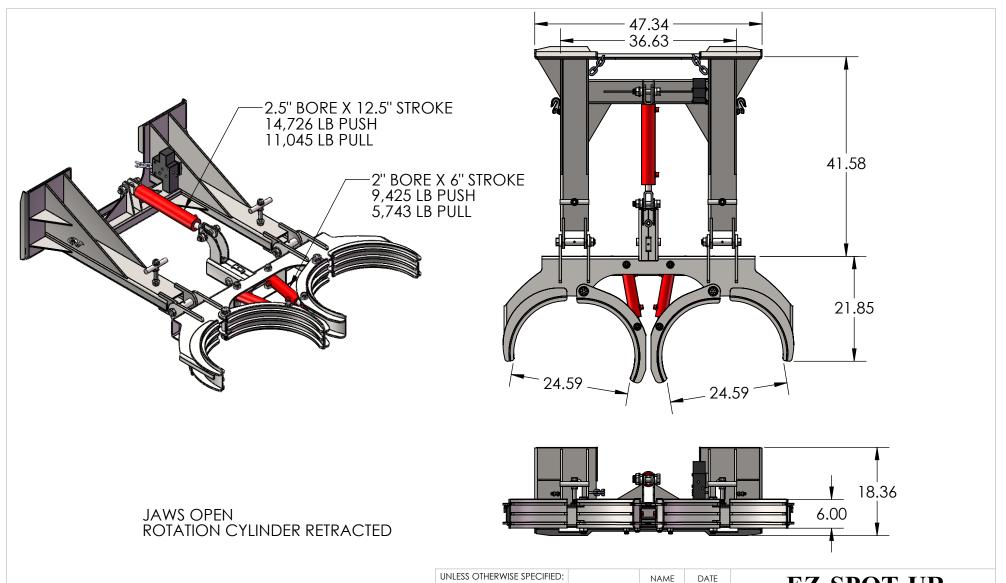

|                                                                                                                                                                                  |                            |                      |                                                   | UNLESS OTHERWISE SPECIFIED:               |           | NAME     | DATE              |                                       | Tr'                                    | 7 SDOT | HD     |     |
|----------------------------------------------------------------------------------------------------------------------------------------------------------------------------------|----------------------------|----------------------|---------------------------------------------------|-------------------------------------------|-----------|----------|-------------------|---------------------------------------|----------------------------------------|--------|--------|-----|
|                                                                                                                                                                                  |                            |                      | DIMENSIONS ARE IN INCHES TOLERANCES: FRACTIONAL ± | DRAWN                                     | BEVAN     | 3/7/2017 | <b>EZ-SPOT-UR</b> |                                       |                                        |        | _      |     |
|                                                                                                                                                                                  |                            |                      |                                                   | CHECKED                                   |           |          | TITLE:            |                                       |                                        |        |        |     |
| REVISIONS DESCRIPTION                                                                                                                                                            |                            | DATE                 | APPROVED                                          | ANGULAR: MACH± BEND ± TWO PLACE DECIMAL ± | ENG APPR. |          |                   |                                       | DOUBLE POT TOOL                        |        |        |     |
| A CHANGED THE CLAMP CYLINDERS TO                                                                                                                                                 |                            | 4/23/202<br>9/9/2021 | 1 BEVAN                                           | THREE PLACE DECIMAL ±                     | MFG APPR. |          |                   |                                       | ASSEMBLY WITH FORK                     |        |        | ₹K  |
| B ADDED CYLINDER INFORMATIO                                                                                                                                                      | ADDED CYLINDER INFORMATION |                      | BEVAN                                             | INTERPRET GEOMETRIC<br>TOLERANCING PER:   | Q.A.      |          |                   |                                       | POCKETS                                |        |        |     |
| PROPRIETARY AND CONFIDENTIAL                                                                                                                                                     |                            |                      |                                                   |                                           | COMMENTS: |          |                   |                                       |                                        |        |        |     |
| THE INFORMATION CONTAINED IN THIS DRAWING IS THE SOLE PROPERTY OF EZ-SPOT-UR. ANY REPRODUCTION IN PART OR AS A WHOLE WITHOUT THE WRITTEN PERMISSION OF EZ-SPOT-UR IS PROHIBITED. |                            |                      |                                                   | MATERIAL                                  |           |          |                   | SIZE                                  | DWG. NO.<br>2PT-01-0017-B - DOUBLE POT |        | E POT  | REV |
|                                                                                                                                                                                  | NEXT ASSY                  |                      | USED ON                                           | FINISH                                    |           |          |                   | A                                     | TOOL OPEN                              |        | LIOI   | В   |
|                                                                                                                                                                                  | APPLICATION                |                      | N                                                 | DO NOT SCALE DRAWING                      |           |          | SCAL              | LE: 1:20 WEIGHT: 514.31 LBS SHEET 1 O |                                        |        | 1 OF 1 |     |
|                                                                                                                                                                                  |                            |                      |                                                   |                                           |           |          | •                 |                                       |                                        |        |        |     |