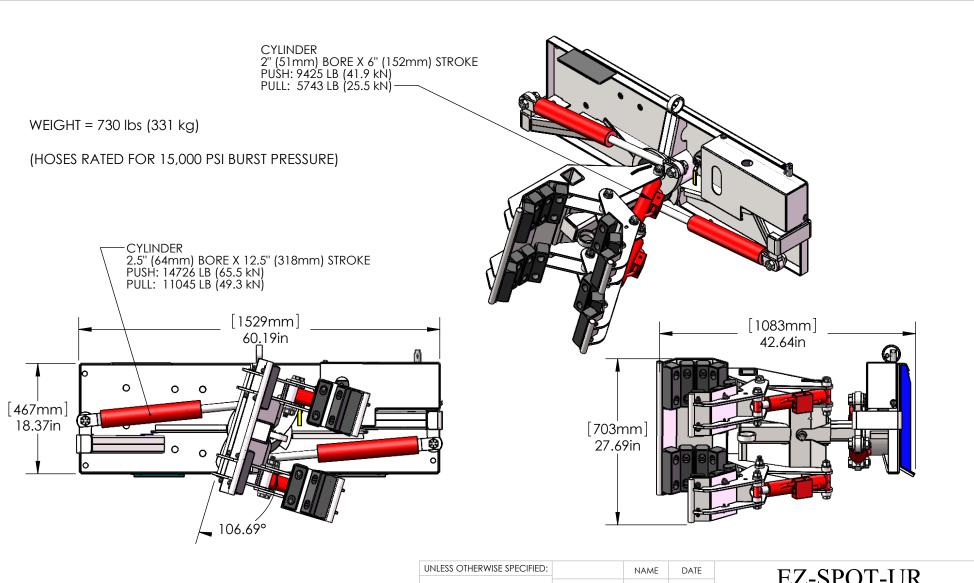

|           | ,                                                                                                                                                                                |             |          |                                                                               |           |        |           |                                      |  |
|-----------|----------------------------------------------------------------------------------------------------------------------------------------------------------------------------------|-------------|----------|-------------------------------------------------------------------------------|-----------|--------|-----------|--------------------------------------|--|
|           |                                                                                                                                                                                  |             |          | UNLESS OTHERWISE SPECIFIED:  DIMENSIONS ARE IN INCHES TOLERANCES: FRACTIONAL± |           | NAME   | DATE      | EZ-SPOT-UR                           |  |
|           |                                                                                                                                                                                  |             |          |                                                                               | DRAWN     | TIM R. | 4-29-2010 | TITLE:                               |  |
|           |                                                                                                                                                                                  |             |          |                                                                               | CHECKED   |        |           |                                      |  |
| B<br>A    | ADDED CHECK VALVE TO CYLINDER UPDATED CYLINDER INFORMATION                                                                                                                       |             |          | ANGULAR: MACH± BEND ± TWO PLACE DECIMAL ±                                     | ENG APPR. |        |           | ASSY, DOUBLE POLE                    |  |
| REV.      | DESCRIPTION                                                                                                                                                                      | DATE        | APPROVED | THREE PLACE DECIMAL ±                                                         | MFG APPR. |        |           |                                      |  |
| REVISIONS |                                                                                                                                                                                  |             |          | INTERPRET GEOMETRIC                                                           | Q.A.      |        |           | CLAW                                 |  |
|           | PROPRIETARY AND CONFIDENTIAL                                                                                                                                                     |             |          | TOLERANCING PER:                                                              | COMMENTS: | S:     |           |                                      |  |
|           | THE INFORMATION CONTAINED IN THIS DRAWING IS THE SOLE PROPERTY OF EZ-SPOT-UR. ANY REPRODUCTION IN PART OR AS A WHOLE WITHOUT THE WRITTEN PERMISSION OF EZ-SPOT-UR IS PROHIBITED. |             |          | MATERIAL N/A                                                                  |           |        |           | SIZE DWG. NO. REV 2W-01-0004         |  |
|           |                                                                                                                                                                                  | NEXT ASSY   | USED ON  | FINISH                                                                        |           |        |           | A OPEN ROTATED B                     |  |
|           |                                                                                                                                                                                  | APPLICATION |          | DO NOT SCALE DRAWING                                                          |           |        |           | SCALE: 1:16 WT: 730 LBS SHEET 1 OF 1 |  |
| 5         |                                                                                                                                                                                  | 4           |          | 3                                                                             |           |        | 2         | 1                                    |  |