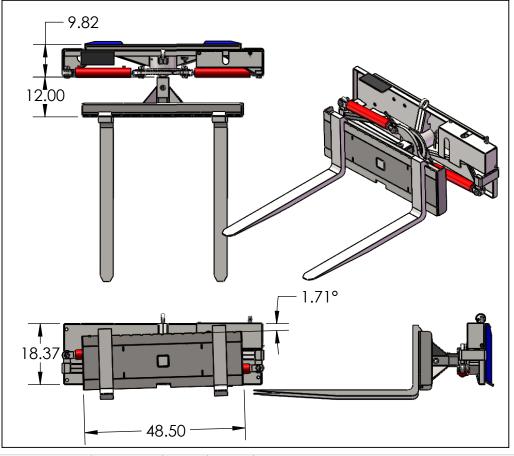

## ROTATES 127° TO OPERATOR'S LEFT

| WEIGHT= 916.15 LBS                                                                                                                                                                                             |             |         | UNLESS OTHERWISE SPECIFIED:                                                             | DRAWN     | NAME<br>BEVAN | DATE<br>12-4-12 |                                         | EZ-SPOT-                                | UR |             |
|----------------------------------------------------------------------------------------------------------------------------------------------------------------------------------------------------------------|-------------|---------|-----------------------------------------------------------------------------------------|-----------|---------------|-----------------|-----------------------------------------|-----------------------------------------|----|-------------|
|                                                                                                                                                                                                                |             |         | TOLERANCES: FRACTIONAL± ANGULAR: MACH± BEND ± TWO PLACE DECIMAL ± THREE PLACE DECIMAL ± | CHECKED   |               |                 | TITLE:                                  | ITLE:                                   |    |             |
|                                                                                                                                                                                                                |             |         |                                                                                         | ENG APPR. |               |                 | 5054 5001                               |                                         |    |             |
|                                                                                                                                                                                                                |             |         |                                                                                         | MFG APPR. |               |                 |                                         | FORK TOOL C                             |    | 1           |
| PROPRIETARY AND CONFIDENTIAL  THE INFORMATION CONTAINED IN THIS DRAWING IS THE SOLE PROPERTY OF EZ-SPOT-UR. ANY REPRODUCTION IN PART OR AS A WHOLE WITHOUT THE WRITTEN PERMISSION OF EZ-SPOT-UR IS PROHIBITED. |             |         | INTERPRET GEOMETRIC TOLERANCING PER:                                                    | Q.A.      |               |                 | STANDARD BAS                            |                                         |    | E           |
|                                                                                                                                                                                                                |             |         | MATERIAL                                                                                | COMMENTS: |               |                 | SIZE DWG. NO.  FT-01-0019 - FORK TOOL V |                                         |    | REV<br>/ITH |
|                                                                                                                                                                                                                | NEXT ASSY   | USED ON | FINISH                                                                                  |           |               |                 | A                                       | STANDARD BASE                           |    |             |
|                                                                                                                                                                                                                | APPLICATION |         | DO NOT SCALE DRAWING                                                                    | 1         |               |                 | SCALE:                                  | SCALE: 1:29 WT: 916.15 LBS SHEET 1 OF 1 |    |             |