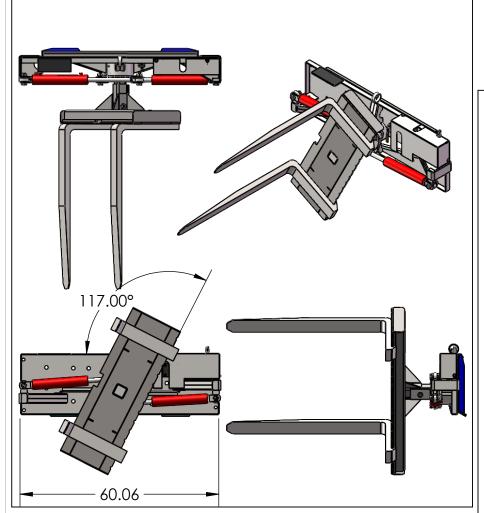

## ROTATES 127° TO OPERATOR'S LEFT

| WEIGHT= 916.15 LBS                                                                                                                                                                                             |             |         | UNLESS OTHERWISE SPECIFIED:                                                             | DRAWN     | NAME<br>BEVAN | DATE<br>12-4-12 |                                         | EZ-SPOT-                                | UR |             |
|----------------------------------------------------------------------------------------------------------------------------------------------------------------------------------------------------------------|-------------|---------|-----------------------------------------------------------------------------------------|-----------|---------------|-----------------|-----------------------------------------|-----------------------------------------|----|-------------|
|                                                                                                                                                                                                                |             |         | TOLERANCES: FRACTIONAL± ANGULAR: MACH± BEND ± TWO PLACE DECIMAL ± THREE PLACE DECIMAL ± | CHECKED   |               |                 | TITLE:                                  | ITLE:                                   |    |             |
|                                                                                                                                                                                                                |             |         |                                                                                         | ENG APPR. |               |                 | 5054 5001                               |                                         |    |             |
|                                                                                                                                                                                                                |             |         |                                                                                         | MFG APPR. |               |                 |                                         | FORK TOOL C                             |    | 1           |
| PROPRIETARY AND CONFIDENTIAL  THE INFORMATION CONTAINED IN THIS DRAWING IS THE SOLE PROPERTY OF EZ-SPOT-UR. ANY REPRODUCTION IN PART OR AS A WHOLE WITHOUT THE WRITTEN PERMISSION OF EZ-SPOT-UR IS PROHIBITED. |             |         | INTERPRET GEOMETRIC TOLERANCING PER:                                                    | Q.A.      |               |                 | STANDARD BAS                            |                                         |    | E           |
|                                                                                                                                                                                                                |             |         | MATERIAL                                                                                | COMMENTS: |               |                 | SIZE DWG. NO.  FT-01-0019 - FORK TOOL V |                                         |    | REV<br>/ITH |
|                                                                                                                                                                                                                | NEXT ASSY   | USED ON | FINISH                                                                                  |           |               |                 | A                                       | STANDARD BASE                           |    |             |
|                                                                                                                                                                                                                | APPLICATION |         | DO NOT SCALE DRAWING                                                                    | 1         |               |                 | SCALE:                                  | SCALE: 1:29 WT: 916.15 LBS SHEET 1 OF 1 |    |             |