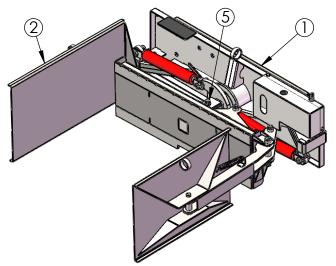

| ITEM NO. | PART NUMBER   | R DESCRIPTION                                      |   |
|----------|---------------|----------------------------------------------------|---|
| 1        | EZ-01-0021    | STANDARD BASE WITH UPDATED SPINDLE                 | 1 |
| 2        | FT-02-0004    | FORK TOOL ASSEMBLY                                 | 1 |
| 3        | FA11197-01206 | 3/4" DIA 6-1/4"L STEEL HITCH PIN                   | 1 |
| 4        | HDW-00-0035   | COTTER PIN                                         | 1 |
| 5        | FA13359       | 3/4"-10 x 1-1/2" Grade 5 Zinc Finish Hex Cap Screw | 1 |