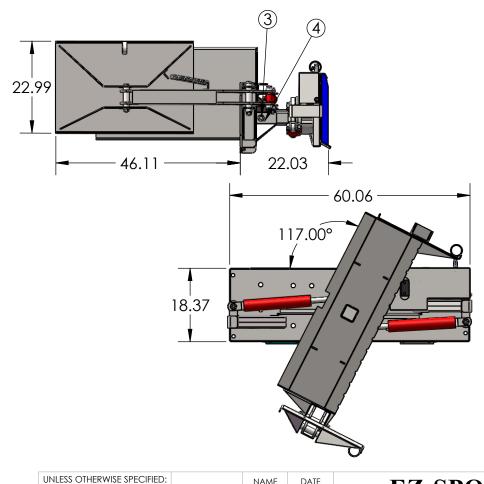

## **EZ-SPOT-UR**

CLAMPING FORK TOOL ON STANDARD BASE WITH EXTRA ROTATION

SIZE DWG. NO.

FT-02-0012-A - CLAMPING FORK TOOL WITH STD BASE WITH EXTRA ROTATION

SCALE: 1:24 WEIGHT: 929.66 LBS SHEET 1 OF 1

5

4

3