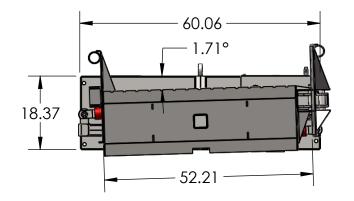

## **EZ-SPOT-UR**

CLAMPING FORK TOOL ON STANDARD BASE WITH EXTRA ROTATION

SIZE DWG. NO.

FT-02-0012-A - CLAMPING FORK TOOL WITH STD BASE WITH EXTRA ROTATION

SCALE: 1:24 WEIGHT: 929.66 LBS SHEET 1 OF 1

5

4

3